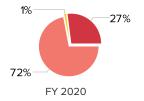

## **Unrestricted Operating Revenue by Source**

Applicant is audited or reviewed by an independent accounting firm.

| Financial Summary                                 |              |              |        |              |        |
|---------------------------------------------------|--------------|--------------|--------|--------------|--------|
|                                                   |              |              |        |              |        |
| Unrestricted Activity                             | FY 2019      | FY 2020 %    | Change | FY 2021 %    | Change |
| Unrestricted operating revenue                    |              |              |        |              |        |
| Earned program                                    | \$433,216    | \$387,494    | -11%   | \$262,480    | -32%   |
| Earned non-program                                | \$835,403    | \$312,028    | -63%   | \$184,825    | -41%   |
| Total earned revenue                              | \$1,268,619  | \$699,522    | -45%   | \$447,305    | -36%   |
| Investment revenue                                | \$51,623     | \$19,610     | -62%   | -\$2,950     | -115%  |
| Contributed revenue                               | \$3,693,553  | \$1,828,181  | -51%   | \$11,540,389 | 531%   |
| Total unrestricted operating revenue              | \$5,013,795  | \$2,547,313  | -49%   | \$11,984,744 | 370%   |
| Less in-kind                                      | \$51,970     | \$186,594    | 259%   | \$17,880     | -90%   |
| Unrestricted operating revenue less in-kind       | \$4,961,825  | \$2,360,719  | -52%   | \$11,966,864 | 407%   |
| Operating expenses                                |              |              |        |              |        |
| Program                                           | \$4,000,996  | \$3,552,589  | -11%   | \$3,409,878  | -4%    |
| Management & general                              | \$3,333,268  | \$2,766,307  | -17%   | \$2,453,696  | -11%   |
| Fundraising                                       | \$638,676    | \$572,694    | -10%   | \$631,638    | 10%    |
| Total operating expenses                          | \$7,972,940  | \$6,891,590  | -14%   | \$6,495,212  | -6%    |
| Less in-kind                                      | \$51,970     | \$186,594    | 259%   | \$17,880     | -90%   |
| Unrestricted operating expenses less in-kind      | \$7,920,970  | \$6,704,996  | -15%   | \$6,477,332  | -3%    |
| Unrestricted change in net assets - operating     | -\$2,959,145 | -\$4,344,277 | -47%   | \$5,489,532  | 226%   |
| Unrestricted change in net assets - non-operating | -\$278,650   | \$17,232     | 106%   | -\$14,047    | -182%  |
| Unrestricted change in net assets                 | -\$3,237,795 | -\$4,327,045 | -34%   | \$5,475,485  | 227%   |
| Restricted change in net assets                   | -\$346,460   | \$718,133    | 307%   | \$428,085    | -40%   |
| Total change in net assets                        | -\$3,584,255 | -\$3,608,912 | -1%    | \$5,903,570  | 264%   |