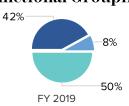

# Operating Expenses by Functional Grouping

|                                             |             |           |           | Crana Rapit  | 357 (I C IVIGSCUITI |
|---------------------------------------------|-------------|-----------|-----------|--------------|---------------------|
| Revenue Details                             |             |           |           |              |                     |
| Operating Revenue                           | FY 2019     | FY 2020   | FY 2021   | FY 2021      | FY 2021             |
| Earned - Program                            | Total       | Total     | Total     | Unrestricted | Restricted          |
| Subscriptions                               |             |           |           |              |                     |
| Membership fees - individuals               | \$191,733   | \$141,431 | \$131,307 | \$131,307    | \$0                 |
| Membership fees - organizations             |             |           |           |              |                     |
| Ticket sales & admissions                   | \$125,413   | \$79,798  | \$81,497  | \$81,497     |                     |
| Education revenue                           | \$106,568   | \$56,265  | \$49,676  | \$49,676     |                     |
| Publication sales                           |             |           |           |              |                     |
| Gallery sales                               |             |           |           |              |                     |
| Contracted services & touring fees          |             | \$110,000 | \$0       | \$0          |                     |
| Royalty & reproduction revenue              |             |           |           |              |                     |
| Earned - program not listed above           | \$9,502     |           |           |              |                     |
| Total earned - program                      | \$433,216   | \$387,494 | \$262,480 | \$262,480    |                     |
|                                             |             |           |           |              |                     |
| Earned - Non-program                        |             |           |           |              |                     |
| Rental revenue                              | \$192,678   | \$65,970  | \$52,067  | \$52,067     |                     |
| Sponsorship revenue                         |             |           |           |              |                     |
| Attendee-generated revenue not listed above | \$642,725   | \$246,058 | \$132,758 | \$132,758    |                     |
| Earned non-program not listed above         |             |           |           |              |                     |
| Total earned - non-program                  | \$835,403   | \$312,028 | \$184,825 | \$184,825    |                     |
| Total earned revenue                        | \$1,268,619 | \$699,522 | \$447,305 | \$447,305    |                     |

| FY 2019     |                                                                                                                                                                                                |                                                                                                                                                                                                                                                                                                                                                        |                                                                                                                                                                                                                                                                                                                                                                                           |                                                                                                                                                                                                                                                                                                                                                                                                                                                                                                                                                                                         |                                                                                                                                                                                                                                                                                                                                                                                                                                                                                                                                                                       |                                        |                      |
|-------------|------------------------------------------------------------------------------------------------------------------------------------------------------------------------------------------------|--------------------------------------------------------------------------------------------------------------------------------------------------------------------------------------------------------------------------------------------------------------------------------------------------------------------------------------------------------|-------------------------------------------------------------------------------------------------------------------------------------------------------------------------------------------------------------------------------------------------------------------------------------------------------------------------------------------------------------------------------------------|-----------------------------------------------------------------------------------------------------------------------------------------------------------------------------------------------------------------------------------------------------------------------------------------------------------------------------------------------------------------------------------------------------------------------------------------------------------------------------------------------------------------------------------------------------------------------------------------|-----------------------------------------------------------------------------------------------------------------------------------------------------------------------------------------------------------------------------------------------------------------------------------------------------------------------------------------------------------------------------------------------------------------------------------------------------------------------------------------------------------------------------------------------------------------------|----------------------------------------|----------------------|
|             |                                                                                                                                                                                                |                                                                                                                                                                                                                                                                                                                                                        |                                                                                                                                                                                                                                                                                                                                                                                           |                                                                                                                                                                                                                                                                                                                                                                                                                                                                                                                                                                                         |                                                                                                                                                                                                                                                                                                                                                                                                                                                                                                                                                                       |                                        |                      |
| Total       | FY 2020<br>Total                                                                                                                                                                               | %<br>Change                                                                                                                                                                                                                                                                                                                                            | FY 2021<br>Total                                                                                                                                                                                                                                                                                                                                                                          | %<br>Change                                                                                                                                                                                                                                                                                                                                                                                                                                                                                                                                                                             | FY 2021<br>Program                                                                                                                                                                                                                                                                                                                                                                                                                                                                                                                                                    | FY 2021<br>General &<br>Administrative | FY 202<br>Fundraisin |
|             |                                                                                                                                                                                                |                                                                                                                                                                                                                                                                                                                                                        |                                                                                                                                                                                                                                                                                                                                                                                           |                                                                                                                                                                                                                                                                                                                                                                                                                                                                                                                                                                                         |                                                                                                                                                                                                                                                                                                                                                                                                                                                                                                                                                                       |                                        |                      |
|             |                                                                                                                                                                                                |                                                                                                                                                                                                                                                                                                                                                        |                                                                                                                                                                                                                                                                                                                                                                                           |                                                                                                                                                                                                                                                                                                                                                                                                                                                                                                                                                                                         |                                                                                                                                                                                                                                                                                                                                                                                                                                                                                                                                                                       |                                        |                      |
|             |                                                                                                                                                                                                |                                                                                                                                                                                                                                                                                                                                                        |                                                                                                                                                                                                                                                                                                                                                                                           |                                                                                                                                                                                                                                                                                                                                                                                                                                                                                                                                                                                         |                                                                                                                                                                                                                                                                                                                                                                                                                                                                                                                                                                       |                                        |                      |
| \$2,531,161 | \$2,060,103                                                                                                                                                                                    | -19%                                                                                                                                                                                                                                                                                                                                                   | \$1,861,536                                                                                                                                                                                                                                                                                                                                                                               | -10%                                                                                                                                                                                                                                                                                                                                                                                                                                                                                                                                                                                    | \$759,071                                                                                                                                                                                                                                                                                                                                                                                                                                                                                                                                                             | \$726,728                              | \$375,73             |
| \$0         | \$37,839                                                                                                                                                                                       | n/a                                                                                                                                                                                                                                                                                                                                                    | \$21,025                                                                                                                                                                                                                                                                                                                                                                                  | -44%                                                                                                                                                                                                                                                                                                                                                                                                                                                                                                                                                                                    | \$15,089                                                                                                                                                                                                                                                                                                                                                                                                                                                                                                                                                              | \$525                                  | \$5,41               |
| \$1,017,785 | \$937,463                                                                                                                                                                                      | -8%                                                                                                                                                                                                                                                                                                                                                    | \$905,079                                                                                                                                                                                                                                                                                                                                                                                 | -3%                                                                                                                                                                                                                                                                                                                                                                                                                                                                                                                                                                                     | \$227,767                                                                                                                                                                                                                                                                                                                                                                                                                                                                                                                                                             | \$640,208                              | \$37,104             |
|             |                                                                                                                                                                                                |                                                                                                                                                                                                                                                                                                                                                        |                                                                                                                                                                                                                                                                                                                                                                                           |                                                                                                                                                                                                                                                                                                                                                                                                                                                                                                                                                                                         |                                                                                                                                                                                                                                                                                                                                                                                                                                                                                                                                                                       |                                        |                      |
| \$3,548,946 | \$3,035,405                                                                                                                                                                                    | -14%                                                                                                                                                                                                                                                                                                                                                   | \$2,787,640                                                                                                                                                                                                                                                                                                                                                                               | -8%                                                                                                                                                                                                                                                                                                                                                                                                                                                                                                                                                                                     | \$1,001,927                                                                                                                                                                                                                                                                                                                                                                                                                                                                                                                                                           | \$1,367,461                            | \$418,252            |
|             |                                                                                                                                                                                                |                                                                                                                                                                                                                                                                                                                                                        |                                                                                                                                                                                                                                                                                                                                                                                           |                                                                                                                                                                                                                                                                                                                                                                                                                                                                                                                                                                                         |                                                                                                                                                                                                                                                                                                                                                                                                                                                                                                                                                                       |                                        |                      |
| \$785,084   | \$655,877                                                                                                                                                                                      | -16%                                                                                                                                                                                                                                                                                                                                                   | \$609,612                                                                                                                                                                                                                                                                                                                                                                                 | -7%                                                                                                                                                                                                                                                                                                                                                                                                                                                                                                                                                                                     | \$434,650                                                                                                                                                                                                                                                                                                                                                                                                                                                                                                                                                             | \$168,129                              | \$6,833              |
| \$1,990,934 | \$2,013,494                                                                                                                                                                                    | 1%                                                                                                                                                                                                                                                                                                                                                     | \$2,042,998                                                                                                                                                                                                                                                                                                                                                                               | 1%                                                                                                                                                                                                                                                                                                                                                                                                                                                                                                                                                                                      | \$1,455,023                                                                                                                                                                                                                                                                                                                                                                                                                                                                                                                                                           | \$562,192                              | \$25,783             |
| \$175,667   | \$82,000                                                                                                                                                                                       | -53%                                                                                                                                                                                                                                                                                                                                                   | \$49,070                                                                                                                                                                                                                                                                                                                                                                                  | -40%                                                                                                                                                                                                                                                                                                                                                                                                                                                                                                                                                                                    | \$0                                                                                                                                                                                                                                                                                                                                                                                                                                                                                                                                                                   | \$49,070                               | \$0                  |
| \$1,472,309 | \$1,104,814                                                                                                                                                                                    | -25%                                                                                                                                                                                                                                                                                                                                                   | \$1,005,892                                                                                                                                                                                                                                                                                                                                                                               | -9%                                                                                                                                                                                                                                                                                                                                                                                                                                                                                                                                                                                     | \$518,278                                                                                                                                                                                                                                                                                                                                                                                                                                                                                                                                                             | \$306,844                              | \$180,770            |
|             |                                                                                                                                                                                                |                                                                                                                                                                                                                                                                                                                                                        |                                                                                                                                                                                                                                                                                                                                                                                           |                                                                                                                                                                                                                                                                                                                                                                                                                                                                                                                                                                                         |                                                                                                                                                                                                                                                                                                                                                                                                                                                                                                                                                                       |                                        |                      |
| \$4,423,994 | \$3,856,185                                                                                                                                                                                    | -13%                                                                                                                                                                                                                                                                                                                                                   | \$3,707,572                                                                                                                                                                                                                                                                                                                                                                               | -4%                                                                                                                                                                                                                                                                                                                                                                                                                                                                                                                                                                                     |                                                                                                                                                                                                                                                                                                                                                                                                                                                                                                                                                                       |                                        | \$213,386            |
| \$7,972,940 | \$6,891,590                                                                                                                                                                                    | -14%                                                                                                                                                                                                                                                                                                                                                   | \$6,495,212                                                                                                                                                                                                                                                                                                                                                                               | -6%                                                                                                                                                                                                                                                                                                                                                                                                                                                                                                                                                                                     | \$3,409,878                                                                                                                                                                                                                                                                                                                                                                                                                                                                                                                                                           | \$2,453,696                            | \$631,63             |
|             |                                                                                                                                                                                                | n/a                                                                                                                                                                                                                                                                                                                                                    |                                                                                                                                                                                                                                                                                                                                                                                           | n/a                                                                                                                                                                                                                                                                                                                                                                                                                                                                                                                                                                                     |                                                                                                                                                                                                                                                                                                                                                                                                                                                                                                                                                                       |                                        |                      |
| \$278,650   | \$24,000                                                                                                                                                                                       | -91%                                                                                                                                                                                                                                                                                                                                                   | \$34,000                                                                                                                                                                                                                                                                                                                                                                                  | 42%                                                                                                                                                                                                                                                                                                                                                                                                                                                                                                                                                                                     |                                                                                                                                                                                                                                                                                                                                                                                                                                                                                                                                                                       |                                        |                      |
|             |                                                                                                                                                                                                |                                                                                                                                                                                                                                                                                                                                                        |                                                                                                                                                                                                                                                                                                                                                                                           |                                                                                                                                                                                                                                                                                                                                                                                                                                                                                                                                                                                         |                                                                                                                                                                                                                                                                                                                                                                                                                                                                                                                                                                       |                                        |                      |
| \$278,650   | \$24,000                                                                                                                                                                                       | -91%                                                                                                                                                                                                                                                                                                                                                   | \$34,000                                                                                                                                                                                                                                                                                                                                                                                  | 42%                                                                                                                                                                                                                                                                                                                                                                                                                                                                                                                                                                                     |                                                                                                                                                                                                                                                                                                                                                                                                                                                                                                                                                                       |                                        |                      |
|             |                                                                                                                                                                                                |                                                                                                                                                                                                                                                                                                                                                        |                                                                                                                                                                                                                                                                                                                                                                                           |                                                                                                                                                                                                                                                                                                                                                                                                                                                                                                                                                                                         |                                                                                                                                                                                                                                                                                                                                                                                                                                                                                                                                                                       |                                        |                      |
| \$8,251,590 | \$6,915,590                                                                                                                                                                                    | -16%                                                                                                                                                                                                                                                                                                                                                   | \$6,529,212                                                                                                                                                                                                                                                                                                                                                                               |                                                                                                                                                                                                                                                                                                                                                                                                                                                                                                                                                                                         |                                                                                                                                                                                                                                                                                                                                                                                                                                                                                                                                                                       |                                        |                      |
| \$8,199,620 | \$6,728,996                                                                                                                                                                                    | -18%                                                                                                                                                                                                                                                                                                                                                   | \$6,511,332                                                                                                                                                                                                                                                                                                                                                                               | -3%                                                                                                                                                                                                                                                                                                                                                                                                                                                                                                                                                                                     |                                                                                                                                                                                                                                                                                                                                                                                                                                                                                                                                                                       |                                        |                      |
| \$6,260,656 | \$4,902,096                                                                                                                                                                                    | -22%                                                                                                                                                                                                                                                                                                                                                   | \$4,486,214                                                                                                                                                                                                                                                                                                                                                                               | -8%                                                                                                                                                                                                                                                                                                                                                                                                                                                                                                                                                                                     |                                                                                                                                                                                                                                                                                                                                                                                                                                                                                                                                                                       |                                        |                      |
| \$6,208,686 | \$4,715,502                                                                                                                                                                                    | -24%                                                                                                                                                                                                                                                                                                                                                   | \$4,468,334                                                                                                                                                                                                                                                                                                                                                                               | -5%                                                                                                                                                                                                                                                                                                                                                                                                                                                                                                                                                                                     |                                                                                                                                                                                                                                                                                                                                                                                                                                                                                                                                                                       |                                        |                      |
|             | \$0<br>\$1,017,785<br>\$3,548,946<br>\$785,084<br>\$1,990,934<br>\$175,667<br>\$1,472,309<br>\$4,423,994<br>\$7,972,940<br>\$278,650<br>\$278,650<br>\$8,251,590<br>\$8,199,620<br>\$6,260,656 | \$0 \$37,839<br>\$1,017,785 \$937,463<br>\$3,548,946 \$3,035,405<br>\$785,084 \$655,877<br>\$1,990,934 \$2,013,494<br>\$175,667 \$82,000<br>\$1,472,309 \$1,104,814<br>\$4,423,994 \$3,856,185<br>\$7,972,940 \$6,891,590<br>\$278,650 \$24,000<br>\$278,650 \$24,000<br>\$8,251,590 \$6,915,590<br>\$8,199,620 \$6,728,996<br>\$6,260,656 \$4,902,096 | \$0 \$37,839 n/a \$1,017,785 \$937,463 -8%  \$3,548,946 \$3,035,405 -14%  \$785,084 \$655,877 -16% \$1,990,934 \$2,013,494 1% \$175,667 \$82,000 -53%  \$1,472,309 \$1,104,814 -25%  \$4,423,994 \$3,856,185 -13% \$7,972,940 \$6,891,590 -14%  \$278,650 \$24,000 -91%  \$278,650 \$24,000 -91%  \$8,251,590 \$6,915,590 -16% \$8,199,620 \$6,728,996 -18%  \$6,260,656 \$4,902,096 -22% | \$0 \$37,839 n/a \$21,025<br>\$1,017,785 \$937,463 -8% \$905,079<br>\$3,548,946 \$3,035,405 -14% \$2,787,640<br>\$785,084 \$655,877 -16% \$609,612<br>\$1,990,934 \$2,013,494 1% \$2,042,998<br>\$175,667 \$82,000 -53% \$49,070<br>\$1,472,309 \$1,104,814 -25% \$1,005,892<br>\$4,423,994 \$3,856,185 -13% \$3,707,572<br>\$7,972,940 \$6,891,590 -14% \$6,495,212<br>n/a<br>\$278,650 \$24,000 -91% \$34,000<br>\$278,650 \$24,000 -91% \$34,000<br>\$8,251,590 \$6,915,590 -16% \$6,529,212<br>\$8,199,620 \$6,728,996 -18% \$6,511,332<br>\$6,260,656 \$4,902,096 -22% \$4,486,214 | \$0 \$37,839 n/a \$21,025 -44% \$1,017,785 \$937,463 -8% \$905,079 -3% \$3,548,946 \$3,035,405 -14% \$2,787,640 -8% \$785,084 \$655,877 -16% \$609,612 -7% \$1,990,934 \$2,013,494 1% \$2,042,998 1% \$175,667 \$82,000 -53% \$49,070 -40% \$1,472,309 \$1,104,814 -25% \$1,005,892 -9% \$4,423,994 \$3,856,185 -13% \$3,707,572 -4% \$7,972,940 \$6,891,590 -14% \$6,495,212 -6% n/a n/a \$278,650 \$24,000 -91% \$34,000 42% \$8,251,590 \$6,915,590 -16% \$6,529,212 -6% \$8,199,620 \$6,728,996 -18% \$6,511,332 -3% \$6,260,656 \$4,902,096 -22% \$4,486,214 -8% | \$0 \$37,839                           | \$0 \$37,839         |