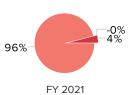

## **Unrestricted Operating Revenue by Source**

Applicant is audited or reviewed by an independent accounting firm.

| Financial Summary                                 |              |              |        |              |        |
|---------------------------------------------------|--------------|--------------|--------|--------------|--------|
|                                                   |              |              |        |              |        |
| Unrestricted Activity                             | FY 2019      | FY 2020 %    | Change | FY 2021 %    | Change |
| Unrestricted operating revenue                    |              |              |        |              |        |
| Earned program                                    | \$433,216    | \$387,494    | -11%   | \$262,480    | -32%   |
| Earned non-program                                | \$835,403    | \$312,028    | -63%   | \$184,825    | -41%   |
| Total earned revenue                              | \$1,268,619  | \$699,522    | -45%   | \$447,305    | -36%   |
| Investment revenue                                | \$51,623     | \$19,610     | -62%   | -\$2,950     | -115%  |
| Contributed revenue                               | \$3,693,553  | \$1,828,181  | -51%   | \$11,540,389 | 531%   |
| Total unrestricted operating revenue              | \$5,013,795  | \$2,547,313  | -49%   | \$11,984,744 | 370%   |
| Less in-kind                                      | \$51,970     | \$186,594    | 259%   | \$17,880     | -90%   |
| Unrestricted operating revenue less in-kind       | \$4,961,825  | \$2,360,719  | -52%   | \$11,966,864 | 407%   |
| Operating expenses                                |              |              |        |              |        |
| Program                                           | \$4,000,996  | \$3,552,589  | -11%   | \$3,409,878  | -4%    |
| Management & general                              | \$3,333,268  | \$2,766,307  | -17%   | \$2,453,696  | -11%   |
| Fundraising                                       | \$638,676    | \$572,694    | -10%   | \$631,638    | 10%    |
| Total operating expenses                          | \$7,972,940  | \$6,891,590  | -14%   | \$6,495,212  | -6%    |
| Less in-kind                                      | \$51,970     | \$186,594    | 259%   | \$17,880     | -90%   |
| Unrestricted operating expenses less in-kind      | \$7,920,970  | \$6,704,996  | -15%   | \$6,477,332  | -3%    |
| Unrestricted change in net assets - operating     | -\$2,959,145 | -\$4,344,277 | -47%   | \$5,489,532  | 226%   |
| Unrestricted change in net assets - non-operating | -\$278,650   | \$17,232     | 106%   | -\$14,047    | -182%  |
| Unrestricted change in net assets                 | -\$3,237,795 | -\$4,327,045 | -34%   | \$5,475,485  | 227%   |
| Restricted change in net assets                   | -\$346,460   | \$718,133    | 307%   | \$428,085    | -40%   |
| Total change in net assets                        | -\$3,584,255 | -\$3,608,912 | -1%    | \$5,903,570  | 264%   |