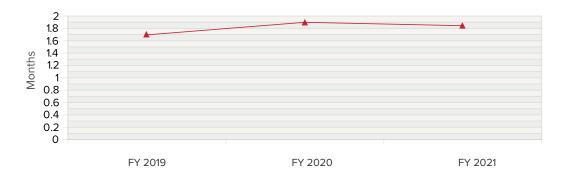

#### **Balance Sheet Metrics** % Change FY 2019 FY 2020 FY 2021 % Change Months of operating cash -- Unrestricted 1.82 2.57 41% 2.44 -5% Working capital -- Unrestricted \$1,126,307 \$1,090,323 -3% \$997,819 -8% Current ratio -- Unrestricted -24% 8% 2.75 2.08 2.26 Net assets as a % of total expenses 737% 828% 12% 967% 17% Fixed assets (net) \$58,537,061 \$58,903,409 1% \$58,359,975 -1% Condition of fixed assets 42% 45% 49% Leverage -- Unrestricted 1% 4% n/a 1% Total debt \$457,300 n/a \$457,300 0% 2% -44% Debt service impact 1% -37%

Months of operating cash -- unrestricted (Unrestricted Cash & Cash Equivalents/(Total Expense/12)) indicates the number of months an organization can operate at current average monthly expense levels with existing unrestricted cash and cash equivalents. This ratio is calculated using unrestricted numbers only.