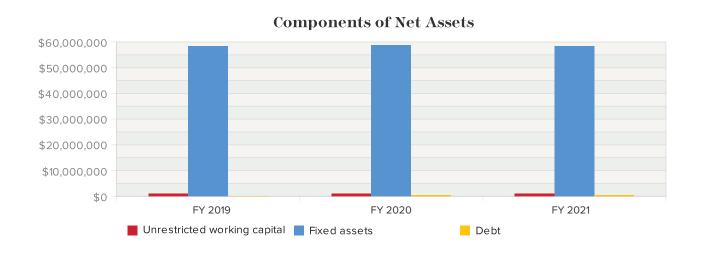

#### **Balance Sheet Metrics** % Change FY 2019 FY 2020 FY 2021 % Change Months of operating cash -- Unrestricted 1.82 2.57 41% 2.44 -5% Working capital -- Unrestricted \$1,126,307 \$1,090,323 -3% \$997,819 -8% Current ratio -- Unrestricted -24% 8% 2.75 2.08 2.26 Net assets as a % of total expenses 737% 828% 12% 967% 17% Fixed assets (net) \$58,537,061 \$58,903,409 1% \$58,359,975 -1% Condition of fixed assets 42% 45% 49% Leverage -- Unrestricted 1% 4% n/a 1% Total debt \$457,300 n/a \$457,300 0% 2% -44% Debt service impact 1% -37%