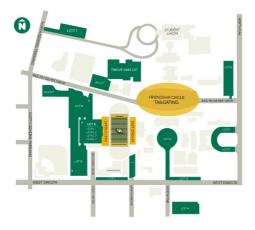

## CONTACT US

SLU 10309, Hammond, LA 70402 LAA@southeastern.edu | 985-549-5091

\*\*See Parking Map on other side\*\*

Lion Fans,

Thank you for purchasing a parking spot for the Spring season! The locations for all reserved areas are as follows:

- \*Football reserved spot = close to Gate 1 of Strawberry Stadium on the south side
- \*\*Baseball reserved spot = by the ticket booth close to The Pat
- \*\*\*Baseball RV spots = During football games, the RV lot will be within the overflow lot of Lot B. During just baseball games, RV's will be allowed to park on the first floor of the parking garage as well as other areas close to the fence
- \*\*\*Football RV spots = Parking Lot between Garrett Hall and Dyson Hall