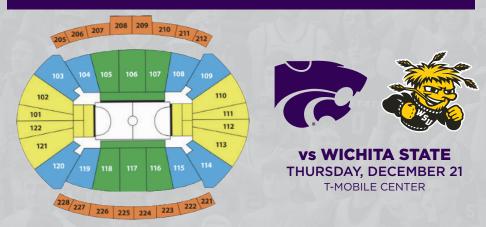

# CATCH MEN'S BASKETBALL IN KANSAS CITY

| LOCATION            | SEASON TICKET<br>HOLDER PRICE | PUBLIC PRICE | WILDCAT 4<br>PACK |
|---------------------|-------------------------------|--------------|-------------------|
| Courtside           | \$150                         | \$150        | -                 |
| Lower Level Sides   | \$40                          | \$50         | -                 |
| Lower Level Corners | \$25                          | \$30         | \$90              |
| Lower Level Ends    | \$20                          | \$20         | \$60              |
| Upper Level Sides   | \$15                          | \$20         | \$60              |

Order by August 1 for discount. Orders seated in Ahearn Fund priority point order.