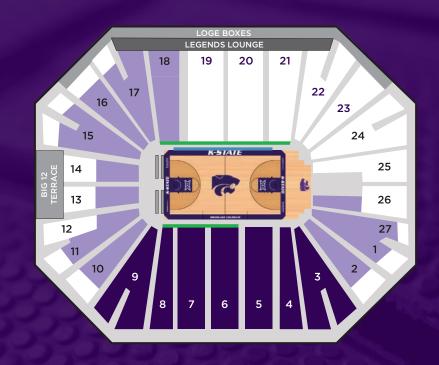

## **WOMEN'S BASKETBALL SEASON TICKET PRICING**

\$50 - GENERAL ADMISSION 4-PACK (MINIMUM OF 4)

> \$50 - GENERAL ADMISSION FOR FOOTBALL OR MEN'S BASKETBALL SEASON TICKET HOLDER

\$75 - GENERAL ADMISSION

\$99 - CAT CUSHION SECTIONS 1, 2, 10-18, & 26-27 FACULTY/STAFF \$79

\$150 - CHAIRBACKS
SECTIONS 3-9
FACULTY/STAFF RATE \$130
\$50 per account Ahearn Fund donation required.

\$165 - FLOOR \$100 per seat Ahearn Fund donation required. Contact the Ahearn Fund at 888.232.9074 to order.

\$165 - COURTSIDE \$500 per seat Ahearn Fund donation required. Contact the Ahearn Fund at 888.232.9074 to order.

PARKING \$50 General Admission

2022-23 HIGHLIGHTS

13TH IN SCHOOL HISTORY

**CONSENSUS BIG 12** & WERNER LADDER **NAISMITH MEN'S COLLEGE** 

## STARTING AT LESS THAN \$15 PER GAME

**WILDCAT 4-PACK** 

| As part of our commitment to the Best Fa<br>in the Big 12, we have ticket options to fit of<br>Check out the <b>WILDCAT 4-PACKS</b> for a gr | every budget. 🚡 💆 | AHEAR   | TOTAL   |
|----------------------------------------------------------------------------------------------------------------------------------------------|-------------------|---------|---------|
| CHAIRBACKS<br>Sections 5, 6, 7                                                                                                               | \$545             | \$1,300 | \$1,845 |
| CHAIRBACKS<br>Sections 4 & 8                                                                                                                 | \$495             | \$975   | \$1,470 |
| CHAIRBACKS<br>Sections 3 & 9                                                                                                                 | \$445             | \$650   | \$1,095 |
| CAT CUSHIONS<br>Section 18                                                                                                                   | \$395             | \$325   | \$720   |
| CAT CUSHIONS<br>Corner Sections                                                                                                              | \$395             | \$240   | \$635   |
| WILDCAT 4-PACK Four corner Cat Cushion season tic                                                                                            | \$1,200           | \$960   | \$2,160 |
| CAT CUSHIONS<br>End Sections                                                                                                                 | \$365             | \$180   | \$545   |
| WILDCAT 4-PACK Four end Cat Cushion season ticke                                                                                             | <b>\$1,100</b>    | \$720   | \$1,820 |
| <b>BENCH</b><br>Sections 1, 2, 10-17, 26, 27                                                                                                 | \$345             | \$0     | \$345   |