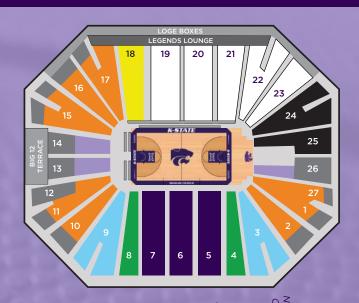

## **WOMEN'S BASKETBALL SEASON TICKET PRICING**

\$50 - GENERAL ADMISSION 4-PACK (MINIMUM OF 4)

> \$50 - GENERAL ADMISSION FOR FOOTBALL OR MEN'S BASKETBALL SEASON TICKET HOLDER

\$75 - GENERAL ADMISSION

\$99 - CAT CUSHION SECTIONS 1, 2, 10-18, & 26-27 FACULTY/STAFF \$79

\$150 - CHAIRBACKS
SECTIONS 3-9
FACULTY/STAFF RATE \$130
\$50 per account Ahearn Fund donation required.

\$165 - FLOOR \$100 per seat Ahearn Fund donation required. Contact the Ahearn Fund at 888.232.9074 to order.

## STARTING AT LESS THAN \$15 PER GAME

**WILDCAT 4-PACK** 

| As part of our commitment to the Best Fa<br>in the Big 12, we have ticket options to fit of<br>Check out the <b>WILDCAT 4-PACKS</b> for a gr | every budget. 🚡 💆 | AHEAR   | TOTAL   |
|----------------------------------------------------------------------------------------------------------------------------------------------|-------------------|---------|---------|
| CHAIRBACKS<br>Sections 5, 6, 7                                                                                                               | \$545             | \$1,300 | \$1,845 |
| CHAIRBACKS<br>Sections 4 & 8                                                                                                                 | \$495             | \$975   | \$1,470 |
| CHAIRBACKS<br>Sections 3 & 9                                                                                                                 | \$445             | \$650   | \$1,095 |
| CAT CUSHIONS<br>Section 18                                                                                                                   | \$395             | \$325   | \$720   |
| CAT CUSHIONS<br>Corner Sections                                                                                                              | \$395             | \$240   | \$635   |
| WILDCAT 4-PACK Four corner Cat Cushion season tic                                                                                            | \$1,200           | \$960   | \$2,160 |
| CAT CUSHIONS<br>End Sections                                                                                                                 | \$365             | \$180   | \$545   |
| WILDCAT 4-PACK Four end Cat Cushion season ticke                                                                                             | <b>\$1,100</b>    | \$720   | \$1,820 |
| <b>BENCH</b><br>Sections 1, 2, 10-17, 26, 27                                                                                                 | \$345             | \$0     | \$345   |