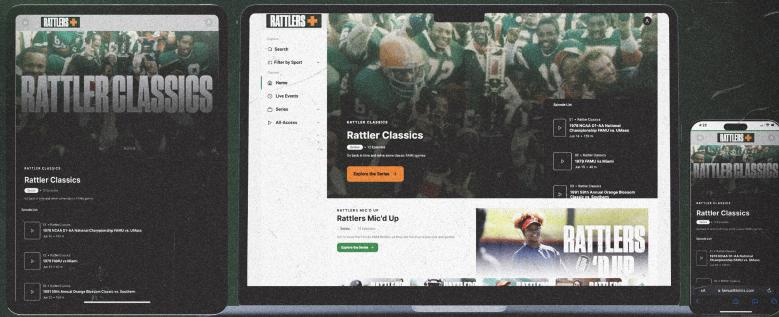

Padilla also led the charge in redesigning famuathletics.com and launching their digital streaming platform Rattlers+. In two seasons, famuathletics.com had 2.3 million sessions from 1.4 million users, increasing by more than 80% from the two previous years.