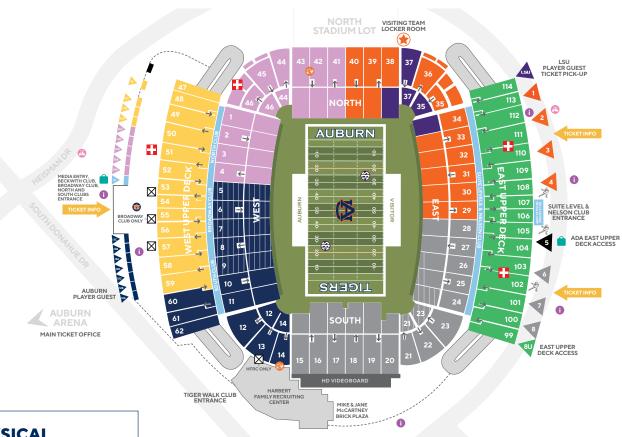

## **LEGEND**

Assigned Entry Gate

Medical Bag Entry

Guest Services

Shuttle

Heisman Statue

Elevator

First Aid

## **SEATING & GATE DESIGNATION**

Auburn Player Guests / Gates 12A-12B (Sections 5-9)
Entry Time: 1.5 - 1 hour / Exit Time: conclusion of game (rows 28 and above), 15 min. post-game (rows 1-27)

Tigers Unlimited Gates 12C-12D, 13A-13C (Sections 10-14, 60-62)
Entry Time: 1.5 - 1 hour / Exit Time: conclusion of game (rows 28 and above), 15 min. post-game (rows 1-27)

Gates 6-8 (Sections 15-21 upper, 22-23 upper, 24 upper, 25-28)
Entry Time: 2 - 1.5 hours / Exit Time: conclusion of game (rows 28 and above), 15 min. post-game (rows 1-27)

Auburn Band and Spirit Squads / Gates 6-8 (Sections 21 lower, 23 lower, 24 lower)
Entry Time: 2 - 1.5 hours / Exit Time: conclusion of game (rows 28 and above), 15 min. post-game (rows 1-27)

Gates 1-4 (Sections 29-40)
Entry Time: 1.5 - 1 hour / Exit Time: conclusion of game (rows 28 and above), 15 min. post-game (rows 1-27)

Gates 15A-15B, 16A-16C (Sections 1-4, 41-46)
Entry Time: 2 - 1.5 hours / Exit Time: conclusion of game (rows 28 and above), 15 min. post-game (rows 1-27)

Gates 17A-17C, 18 (Sections 47-59)
Entry Time: 2 - 1.5 hours / Exit Time: conclusion of game

Gate 8U (Sections 99-114)
Entry Time: 2 - 1.5 hours / Exit Time: conclusion of game

Gate 14 (Beckwith Club, Broadway Club, North and South Clubs)
Entry Time: 2.5 - 2 hours / Exit Time: 30 min. - 2 hours post-game
East Elevator Lobby (Suites) and Tiger Walk Club

Entry Time: 3 - 2.5 hours / Exit Time: 30 min. - 2 hours post-game

LSU Player Guests (Sections 34 lower, 35 lower, 37, 38 lower)
Entry Time: 1.5 - 1 hour / Exit Time: conclusion of game (rows 28 and above), 15 min. post-game (rows 1-27)