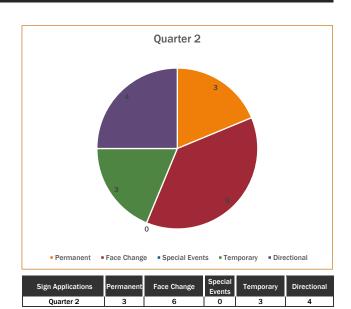

| Commercial<br>Applications | New<br>Construction,<br>Commercial<br>and Industrial | Change of Use<br>Permits | Revision,<br>Structure<br>Change, Exterior<br>Changes or<br>Addition | Temporary/Fina<br>I Cerfiticate of<br>Compliance |
|----------------------------|------------------------------------------------------|--------------------------|----------------------------------------------------------------------|--------------------------------------------------|
| Quarter 2                  | 0                                                    | 2                        | 4                                                                    | 1                                                |