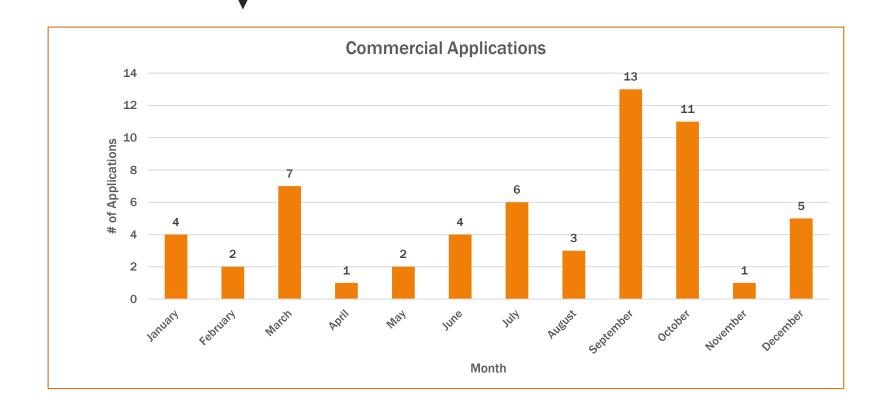

## Commercial Permits

| Туре                       | January | February | March | April | May | June | July | August | September | October | November | December |
|----------------------------|---------|----------|-------|-------|-----|------|------|--------|-----------|---------|----------|----------|
| Commercial<br>Applications | 4       | 2        | 7     | 1     | 2   | 4    | 6    | 3      | 13        | 11      | 1        | 5        |