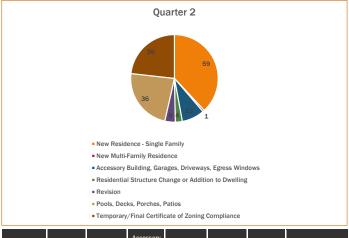

#### 2021 Residential Permit Types

Structure

Change or

Addition to

Dwelling

Garages,

Egress

Temporary/Final

Certificate of Zoning

Compliance

Decks,

Porches,

New

Single

Temporary/Final

Certificate of

ning Compliance

Decks,

Porches

Patios

New Multi-

Family

Structure

Change or

Addition to

Dwelling

New Multi-

Family

Single

Applications

Quarter 3

Garages

Egress

| Residential<br>Applications | New<br>Residence -<br>Single<br>Family | New Multi-<br>Family<br>Residence | Accessory Building, Garages, Driveways, Egress Windows | Residential<br>Structure<br>Change or<br>Addition to<br>Dwelling | Revision | Pools,<br>Decks,<br>Porches,<br>Patios | Temporary/Final<br>Certificate of Zoning<br>Compliance |
|-----------------------------|----------------------------------------|-----------------------------------|--------------------------------------------------------|------------------------------------------------------------------|----------|----------------------------------------|--------------------------------------------------------|
| Quarter 4                   | 28                                     | 30                                | 3                                                      | 4                                                                | 5        | 22                                     | 2                                                      |