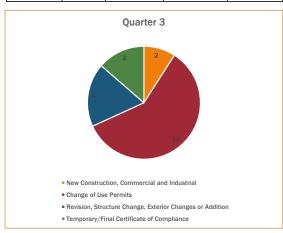

| Commercial<br>Applications | New<br>Construction,<br>Commercial<br>and Industrial | Change of Use<br>Permits | Revision, Structure<br>Change, Exterior<br>Changes or Addition | Temporary/Final<br>Certificate of<br>Compliance |
|----------------------------|------------------------------------------------------|--------------------------|----------------------------------------------------------------|-------------------------------------------------|
| Quarter 3                  | 2                                                    | 13                       | 4                                                              | 3                                               |