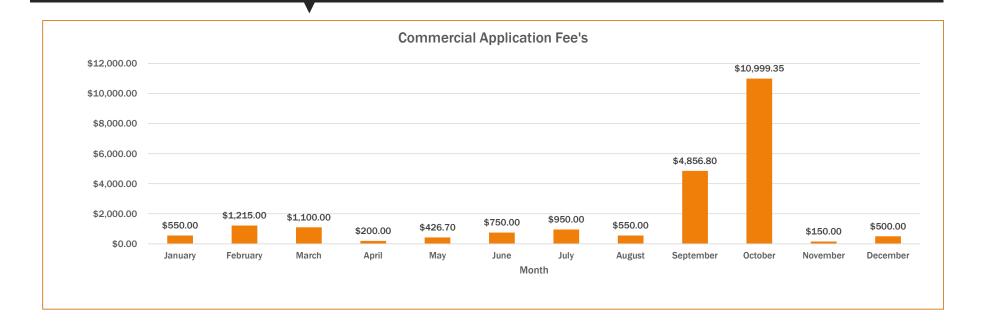

### Commercial Permit Fees - Monthly

| Fee Type                     | January  | February   | March      | April    | May      | June     | July     | August   | September  | October     | November | December |
|------------------------------|----------|------------|------------|----------|----------|----------|----------|----------|------------|-------------|----------|----------|
| Commercial Application Fee's | \$550.00 | \$1,215.00 | \$1,100.00 | \$200.00 | \$426.70 | \$750.00 | \$950.00 | \$550.00 | \$4,856.80 | \$10,999.35 | \$150.00 | \$500.00 |