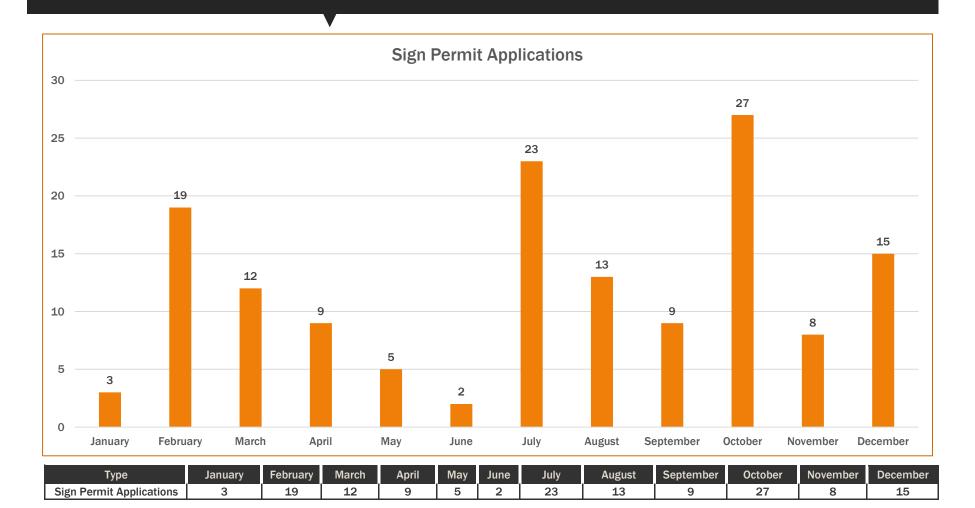

er 4                  | 5                                                    | 8                        | 0                                                        | 4                                               |

### Commercial Permit Fees - Monthly



| Fee Type                     | January  | February   | March      | April    | May      | June     | July     | August   | September  | October     | November | December |
|------------------------------|----------|------------|------------|----------|----------|----------|----------|----------|------------|-------------|----------|----------|
| Commercial Application Fee's | \$550.00 | \$1,215.00 | \$1,100.00 | \$200.00 | \$426.70 | \$750.00 | \$950.00 | \$550.00 | \$4,856.80 | \$10,999.35 | \$150.00 | \$500.00 |

# 2021 Sign Permits



#### 2021 Sign Permit Types









| Sign Applications | Permanent | Face Change | Special<br>Events | Temporary | Directional |
|-------------------|-----------|-------------|-------------------|-----------|-------------|
| Quarter 4         | 36        | 11          | 0                 | 3         | 0           |

## 2021 Sign Permit Fees - Monthly