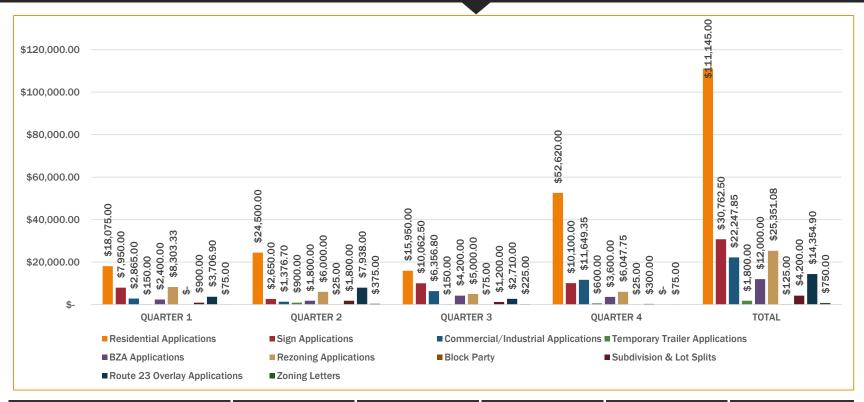

### **ANNUAL ZONING REPORT (Fees)**

| Types of Permits                   | QUARTER 1       | QUARTER 2       | QUARTER 3       | QUARTER 4       | TOTAL            |
|------------------------------------|-----------------|-----------------|-----------------|-----------------|------------------|
| Residential Applications           | \$<br>18,075.00 | \$<br>24,500.00 | \$<br>15,950.00 | \$<br>52,620.00 | \$<br>111,145.00 |
| Sign Applications                  | \$<br>7,950.00  | \$<br>2,650.00  | \$<br>10,062.50 | \$<br>10,100.00 | \$<br>30,762.50  |
| Commercial/Industrial Applications | \$<br>2,865.00  | \$<br>1,376.70  | \$<br>6,356.80  | \$<br>11,649.35 | \$<br>22,247.85  |
| Temporary Trailer Applications     | \$<br>150.00    | \$<br>900.00    | \$<br>150.00    | \$<br>600.00    | \$<br>1,800.00   |
| BZA Applications                   | \$<br>2,400.00  | \$<br>1,800.00  | \$<br>4,200.00  | \$<br>3,600.00  | \$<br>12,000.00  |
| Rezoning Applications              | \$<br>8,303.33  | \$<br>6,000.00  | \$<br>5,000.00  | \$<br>6,047.75  | \$<br>25,351.08  |
| Block Party                        | \$<br>-         | \$<br>25.00     | \$<br>75.00     | \$<br>25.00     | \$<br>125.00     |
| Subdivision & Lot Splits           | \$<br>900.00    | \$<br>1,800.00  | \$<br>1,200.00  | \$<br>300.00    | \$<br>4,200.00   |
| Route 23 Overlay Applications      | \$<br>3,706.90  | \$<br>7,938.00  | \$<br>2,710.00  | \$<br>-         | \$<br>14,354.90  |
| Zoning Letters                     | \$<br>75.00     | \$<br>375.00    | \$<br>225.00    | \$<br>75.00     | \$<br>750.00     |
| TOTAL                              | \$<br>44,425.23 | \$<br>47,364.70 | \$<br>45,929.30 | \$<br>85,017.10 | \$<br>222,736.33 |