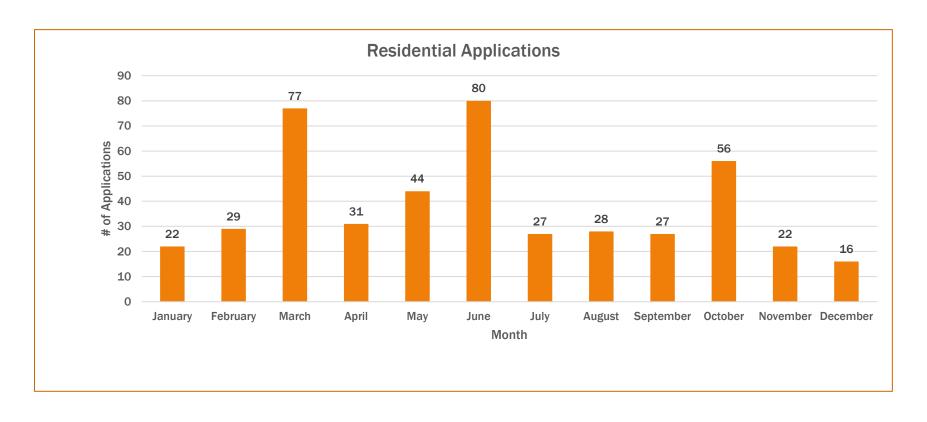

## **2021** Residential Permits

| Туре         | January | February | March | April | May | June | July | August | September | October | November | December |
|--------------|---------|----------|-------|-------|-----|------|------|--------|-----------|---------|----------|----------|
| Residential  | 22      | 29       | 77    | 31    | 44  | 80   | 27   | 28     | 27        | 56      | 22       | 16       |
| Applications | 22      | 23       |       | 3     | 77  | - 00 | 21   | 20     | 21        | 00      | 22       | 10       |