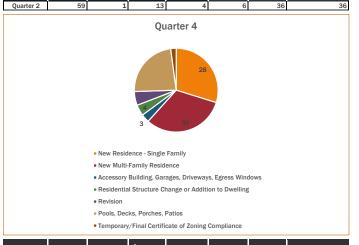

#### 2021 Residential Permit Types

Structure

Change or

Addition to

Dwelling

Garages,

Egress

Temporary/Final

Certificate of Zoning

Compliance

Decks,

Porches,

New

Single

Temporary/Final

Certificate of

ning Compliance

Decks,

Porches

Patios

New Multi-

Family

Structure

Change or

Addition to

Dwelling

New Multi-

Family

Single

Applications

Quarter 3

Garages

Egress

| Residential<br>Applications | New<br>Residence -<br>Single<br>Family | New Multi-<br>Family<br>Residence | Accessory Building, Garages, Driveways, Egress Windows | Residential<br>Structure<br>Change or<br>Addition to<br>Dwelling | Revision | Pools,<br>Decks,<br>Porches,<br>Patios | Temporary/Final<br>Certificate of Zoning<br>Compliance |
|-----------------------------|----------------------------------------|-----------------------------------|--------------------------------------------------------|------------------------------------------------------------------|----------|----------------------------------------|--------------------------------------------------------|
| Quarter 4                   | 28                                     | 30                                | 3                                                      | 4                                                                | 5        | 22                                     | 2                                                      |