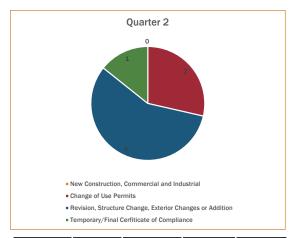

| Commercial<br>Applications | New<br>Construction,<br>Commercial<br>and Industrial | Change of Use<br>Permits | Revision,<br>Structure<br>Change, Exterior<br>Changes or<br>Addition | Temporary/Fina<br>I Cerfiticate of<br>Compliance |
|----------------------------|------------------------------------------------------|--------------------------|----------------------------------------------------------------------|--------------------------------------------------|
| Quarter 2                  | 0                                                    | 2                        | 4                                                                    | 1                                                |