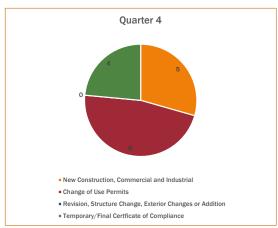

| Commercial<br>Applications | New<br>Construction,<br>Commercial<br>and Industrial | Change of Use<br>Permits | Revision, Structure Change, Exterior Changes or Addition | Temporary/Fina<br>I Certficate of<br>Compliance |
|----------------------------|------------------------------------------------------|--------------------------|----------------------------------------------------------|-------------------------------------------------|
| Quarter 4                  | 5                                                    | 8                        | 0                                                        | 4                                               |