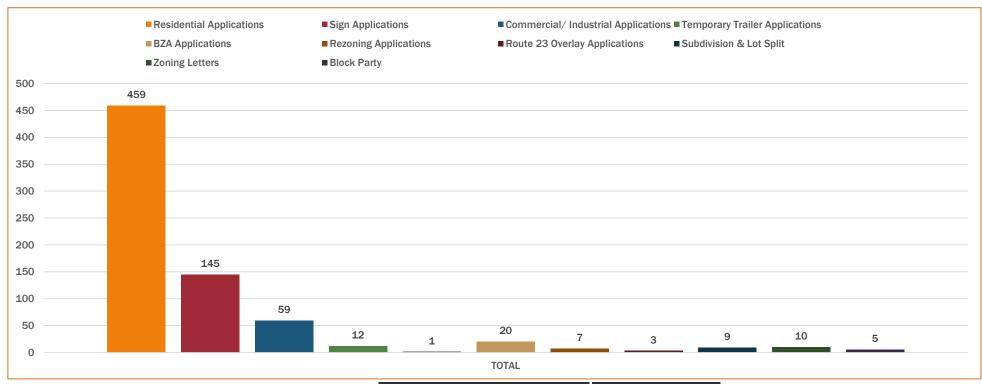

### 2021 ANNUAL ZONING REPORT

| Types of Permits                    | TOTAL |
|-------------------------------------|-------|
| Residential Applications            | 459   |
| Sign Applications                   | 145   |
| Commercial/ Industrial Applications | 59    |
| Temporary Trailer Applications      | 12    |
| BZA Applications                    | 20    |
| Rezoning Applications               | 7     |
| Route 23 Overlay Applications       | 3     |
| Subdivision & Lot Split             | 9     |
| Zoning Letters                      | 10    |
| Block Party                         | 5     |
| TOTAL                               | 729   |