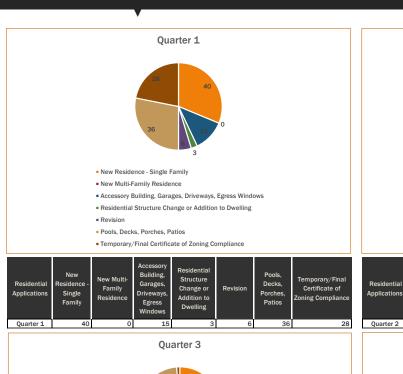

#### 2021 Residential Permit Types

Structure

Change or

Addition to

Dwelling

Garages,

Egress

Temporary/Final

Certificate of Zoning

Compliance

Decks,

Porches,

New

Single

Temporary/Final

Certificate of

ning Compliance

Decks,

Porches

Patios

New Multi-

Family

Structure

Change or

Addition to

Dwelling

New Multi-

Family

Single

Applications

Quarter 3

Garages

Egress

| Residential<br>Applications | New<br>Residence -<br>Single<br>Family | New Multi-<br>Family<br>Residence | Accessory Building, Garages, Driveways, Egress Windows | Residential<br>Structure<br>Change or<br>Addition to<br>Dwelling | Revision | Pools,<br>Decks,<br>Porches,<br>Patios | Temporary/Final<br>Certificate of Zoning<br>Compliance |
|-----------------------------|----------------------------------------|-----------------------------------|--------------------------------------------------------|------------------------------------------------------------------|----------|----------------------------------------|--------------------------------------------------------|
| Quarter 4                   | 28                                     | 30                                | 3                                                      | 4                                                                | 5        | 22                                     | 2                                                      |