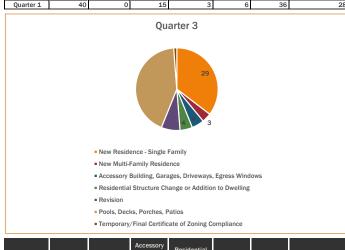

#### 2021 Residential Permit Types

Structure

Change or

Addition to

Dwelling

Garages,

Egress

Temporary/Final

Certificate of Zoning

Compliance

Decks,

Porches,

New

Single

Temporary/Final

Certificate of

ning Compliance

Decks,

Porches

Patios

New Multi-

Family

Structure

Change or

Addition to

Dwelling

New Multi-

Family

Single

Applications

Quarter 3

Garages

Egress

| Residential<br>Applications | New<br>Residence -<br>Single<br>Family | New Multi-<br>Family<br>Residence | Accessory Building, Garages, Driveways, Egress Windows | Residential<br>Structure<br>Change or<br>Addition to<br>Dwelling | Revision | Pools,<br>Decks,<br>Porches,<br>Patios | Temporary/Final<br>Certificate of Zoning<br>Compliance |
|-----------------------------|----------------------------------------|-----------------------------------|--------------------------------------------------------|------------------------------------------------------------------|----------|----------------------------------------|--------------------------------------------------------|
| Quarter 4                   | 28                                     | 30                                | 3                                                      | 4                                                                | 5        | 22                                     | 2                                                      |