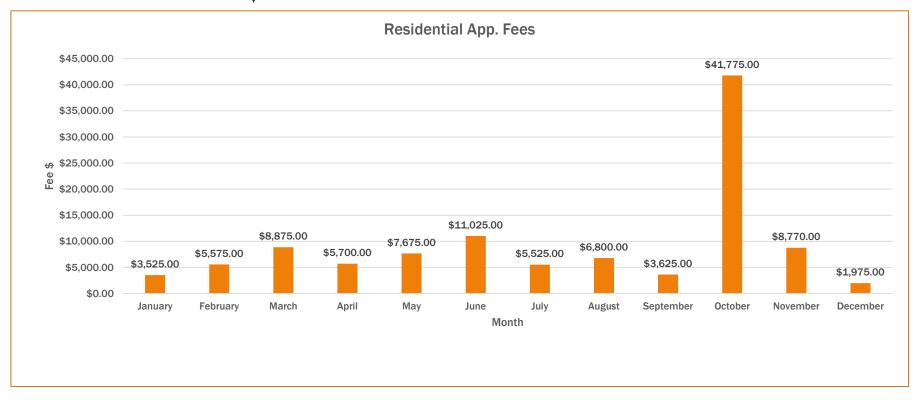

## 2021 Residential Permit Fees - Monthly

| Fee Type              | January    | February   | March      | April      | May        | June        | July       | August     | September  | October     | November   | December   |
|-----------------------|------------|------------|------------|------------|------------|-------------|------------|------------|------------|-------------|------------|------------|
| Residential App. Fees | \$3,525.00 | \$5,575.00 | \$8,875.00 | \$5,700.00 | \$7,675.00 | \$11,025.00 | \$5,525.00 | \$6,800.00 | \$3,625.00 | \$41,775.00 | \$8,770.00 | \$1,975.00 |