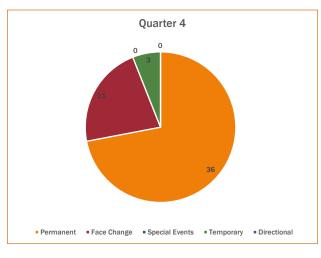

#### 2021 Sign Permit Types

| Sign Applications | Permanent | Face Change | Special<br>Events | Temporary | Directional |
|-------------------|-----------|-------------|-------------------|-----------|-------------|
| Quarter 4         | 36        | 11          | 0                 | 3         | 0           |