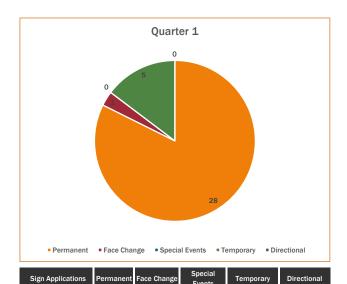

#### 2021 Commercial Permit Types

| Commercial<br>Applications | New<br>Construction,<br>Commercial<br>and Industrial | Change of Use<br>Permits | Revision, Structure<br>Change, Exterior<br>Changes or Addition | Temporary/Final<br>Certificate of<br>Compliance |
|----------------------------|------------------------------------------------------|--------------------------|----------------------------------------------------------------|-------------------------------------------------|
| Quarter 1                  | 3                                                    | 7                        | 1                                                              | 2                                               |