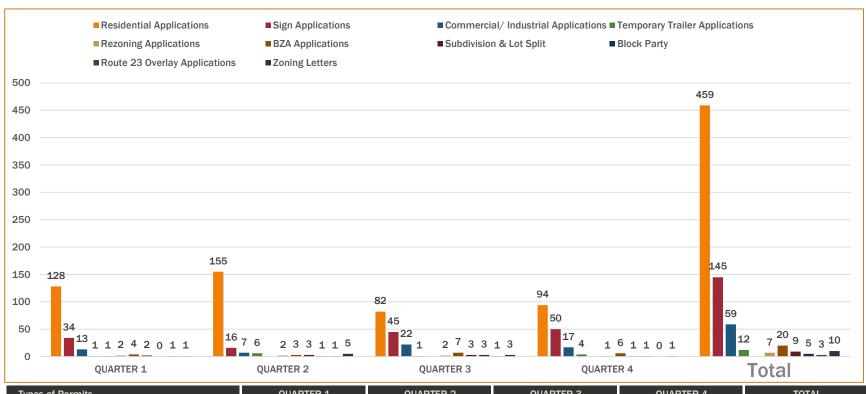

#### **ANNUAL ZONING REPORT**

| Types of Permits                    | QUARTER 1 | QUARTER 2 | QUARTER 3 | QUARTER 4 | TOTAL |
|-------------------------------------|-----------|-----------|-----------|-----------|-------|
| Residential Applications            | 128       | 155       | 82        | 94        | 459   |
| Sign Applications                   | 34        | 16        | 45        | 50        | 145   |
| Commercial/ Industrial Applications | 13        | 7         | 22        | 17        | 59    |
| Temporary Trailer Applications      | 1         | 6         | 1         | 4         | 12    |
| Rezoning Applications               | 2         | 2         | 2         | 1         | 7     |
| BZA Applications                    | 4         | 3         | 7         | 6         | 20    |
| Subdivision & Lot Split             | 2         | 3         | 3         | 1         | 9     |
| Block Party                         | 0         | 1         | 3         | 1         | 5     |
| Route 23 Overlay Applications       | 1         | 1         | 1         | 0         | 3     |
| Zoning Letters                      | 1         | 5         | 3         | 1         | 10    |
| TOTAL                               | 186       | 199       | 169       | 175       | 729   |