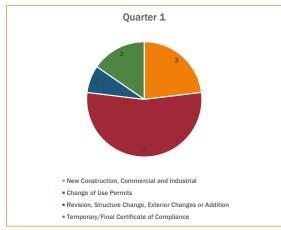

#### 2021 Commercial Permit Types

| Commercial<br>Applications | New<br>Construction,<br>Commercial<br>and Industrial | Change of Use<br>Permits | Revision, Structure<br>Change, Exterior<br>Changes or Addition | Temporary/Final<br>Certificate of<br>Compliance |
|----------------------------|------------------------------------------------------|--------------------------|----------------------------------------------------------------|-------------------------------------------------|
| Quarter 1                  | 3                                                    | 7                        | 1                                                              | 2                                               |