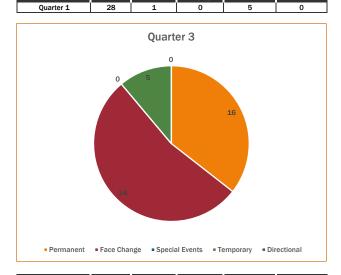

| Commercial<br>Applications | New<br>Construction,<br>Commercial<br>and Industrial | Change of Use<br>Permits | Revision, Structure<br>Change, Exterior<br>Changes or Addition | Temporary/Final<br>Certificate of<br>Compliance |
|----------------------------|------------------------------------------------------|--------------------------|----------------------------------------------------------------|-------------------------------------------------|
| Quarter 3                  | 2                                                    | 13                       | 4                                                              | 3                                               |