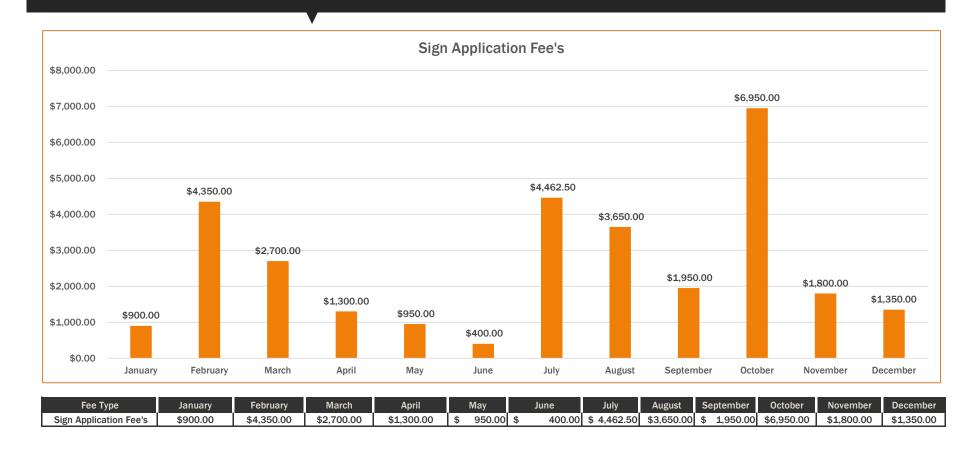

July     | August   | September  | October     | November | December |
|------------------------------|----------|------------|------------|----------|----------|----------|----------|----------|------------|-------------|----------|----------|
| Commercial Application Fee's | \$550.00 | \$1,215.00 | \$1,100.00 | \$200.00 | \$426.70 | \$750.00 | \$950.00 | \$550.00 | \$4,856.80 | \$10,999.35 | \$150.00 | \$500.00 |

# 2021 Sign Permits



#### 2021 Sign Permit Types









| Sign Applications | Permanent | Face Change | Special<br>Events | Temporary | Directional |
|-------------------|-----------|-------------|-------------------|-----------|-------------|
| Quarter 4         | 36        | 11          | 0                 | 3         | 0           |

## 2021 Sign Permit Fees - Monthly