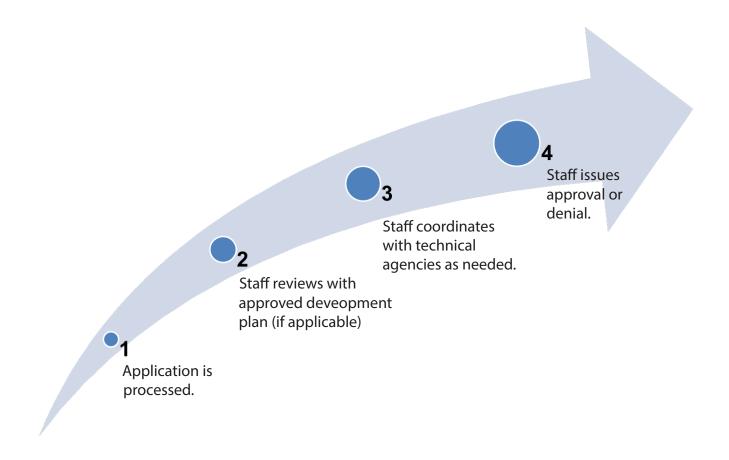

#### **Application Flow Chart**

Michele Boni, Planning and Zoning Director

### **Subdivsion Application Procedure**

Any applicant who requests a subdvision review is solely responsible for filing all materials required by the application in its entirety. Please consult with the Zoning Department to obtain a copy of pertinent development standards prior to filing a final plat request. An incomplete application will not be processed or reviewed until it is determined to be complete, having all relevant issues addressed in plan or text form.