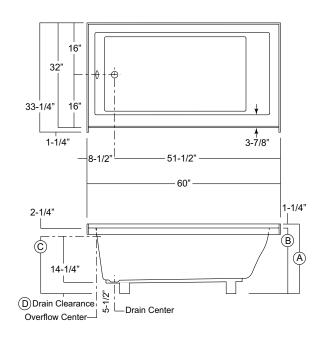

## **PURITY SERIES**

|   | Std Unit | ABF Unit |
|---|----------|----------|
| Α | 19-1/2"  | 21-1/4"  |
| B | 18-1/4"  | 20"      |
| C | 16"      | 17-3/4"  |
| D | 1-3/4"   | 3-1/2"   |
| E | -        | -        |
| F | -        | -        |

MBA/MB-IF-6032 ABF (illustrated)

Sump Dimen:44-1/2" long x 22-1/4" wide x 15-1/2" deep (middle)Sump Capacity:57 gal. (unoccupied - to overflow)Whirlpool Operating:NA

Photographic images may include optional components and appear different than actual product. Dimensions shown are maximum. Due to the nature of the materials involved, actual unit dimensions can vary (tolerances: +/-1/8 inch) Oasis reserves the right to modify or discontinue product and/or associated equipment without prior written or verbal notification or obligation.