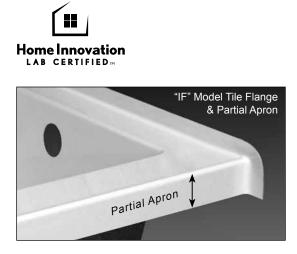

- Vacuum Formed Acrylic or Sanitary Grade Gelcoat Surface
- 2" Dia. RH or LH Drain (see reverse side for location)
- 2-1/2" Dia. Overflow (see reverse side for location)
- "S" Model: Integral Tile Flange & Full Apron
- "IF" Model: Integral Tile Flange & Partial Apron
- Extra Deep Bathing Sump
- Pre-Leveled Block Base System
- Balsa Wood Core Floor Structure
- Textured Floor Pattern