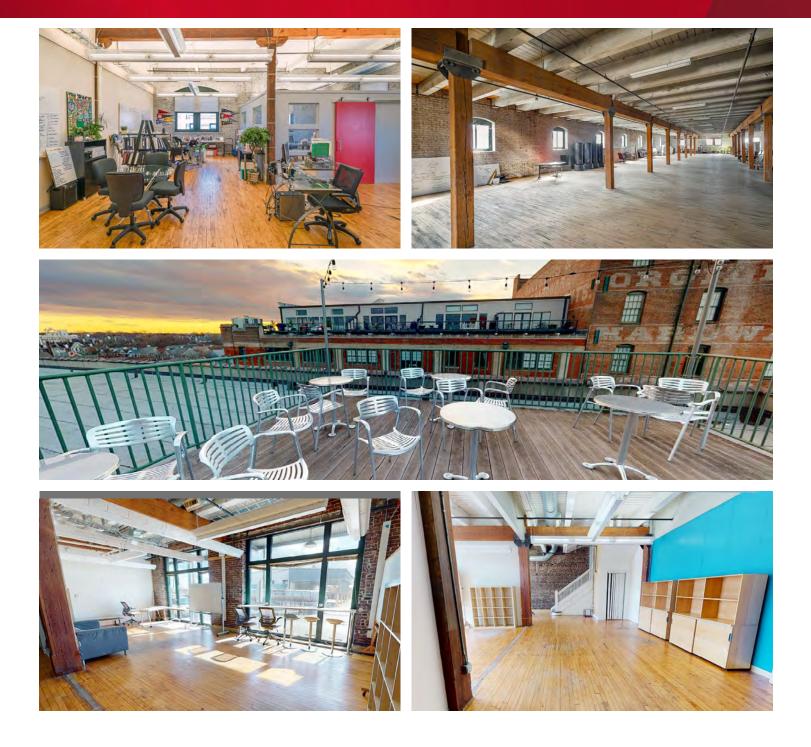

### **Property Highlights**

- Full floor as well as a variety of smaller spaces available
- Attached parking in the building garage
- Rooftop deck available with views of the Mississippi River and downtown
- Secured building access via key card + code

- Tenant-controlled HVAC
- Historic warehouse renovated into modern office space
- Common area conference room and event rooms available
- Printing and wifi connections available

**Casey Flannery** Senior Associate 901 362 2946 cflannery@commadv.com