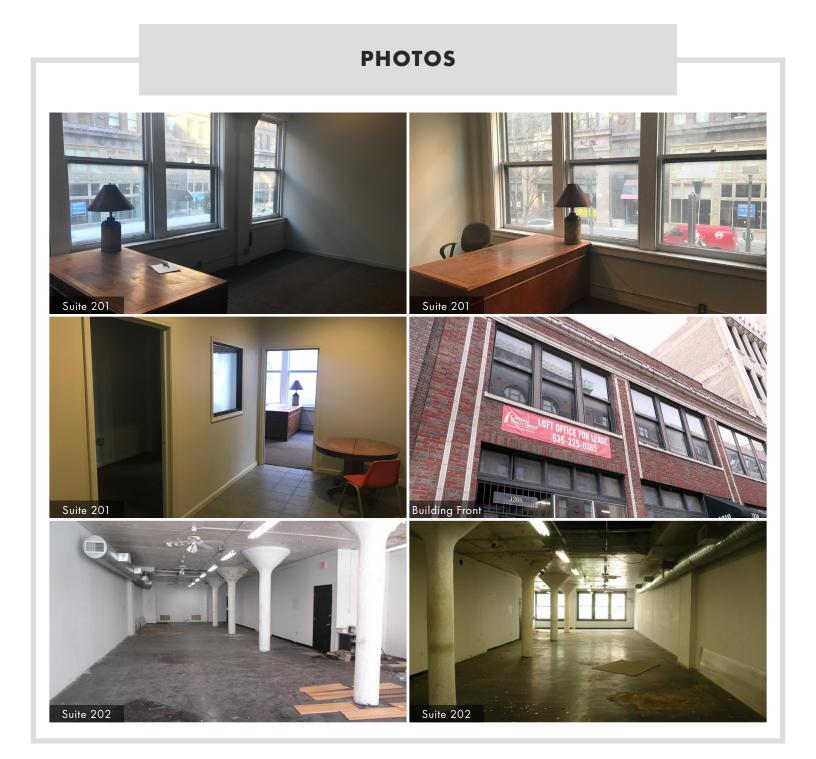

#### Suite 201 - 643 SF

- Rent-\$1298 Monthly MG
- Standard Office Finish; 2-private • offices, Reception, and storage
- 21-Foot Washington Ave Window Line

#### Suite 202 - 1,820 SF

- Rent-\$14 PSF NNN (\$5.28 PSF)
- 26-Foot Washington Ave Window Line
- Loft Style Open Floor Plan-10'6" Ceilings
- \$10 psf Tenant Improvement Allowance Included
- Can be combined with Suite 204