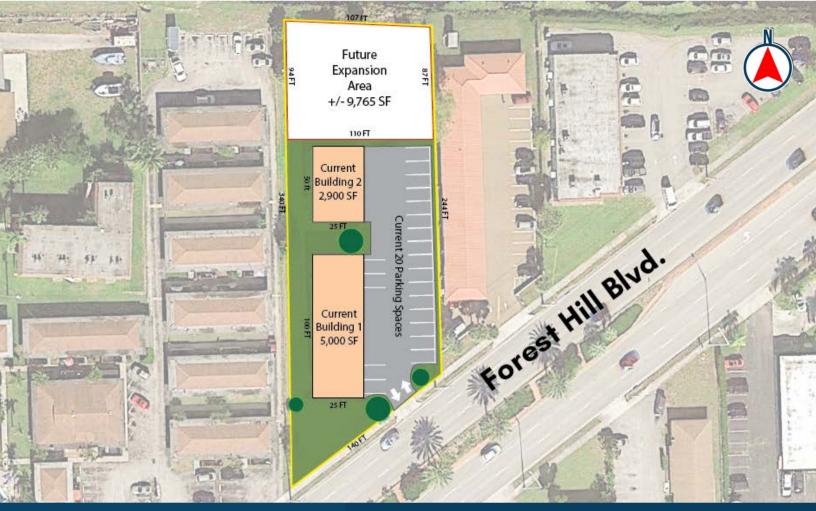

### PROPERTY HIGHLIGHTS

- Future expansion area available
- Excellent rental location with direct access to Forest Hill Boulevard
- Tremendous upside potential
- Long-term and stable occupancy

# TRANSACTION SUMMARY

**SALES PRICE:** \$1,950,000

BUILDINGS: 2

UNITS (APARTMENTS): 12

LIVABLE SQFT: 7,900 SF

LOT SIZE: 0.76 ACRES

**ZONING:** MF - MULTIPLE FAMILY (34-

LAKECLARKE SHORES )