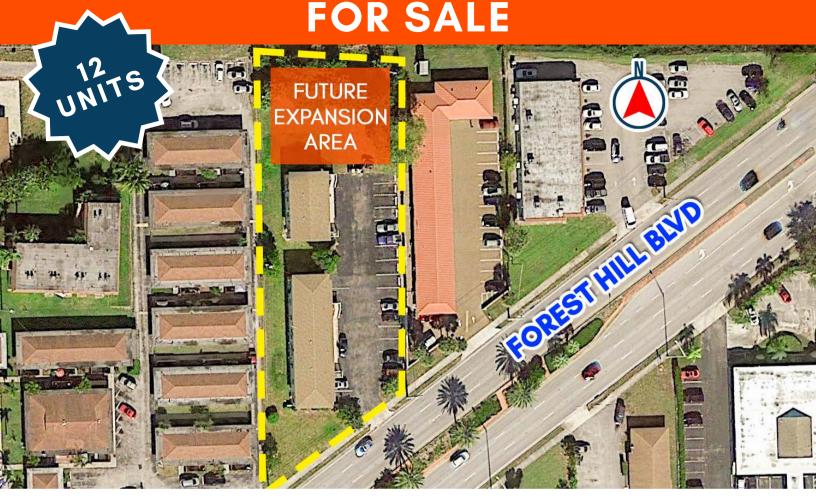

### PROPERTY HIGHLIGHTS

- Future expansion area available
- Excellent rental location with direct access to Forest Hill Boulevard
- Tremendous upside potential
- Long-term and stable occupancy

# TRANSACTION SUMMARY

**SALES PRICE:** \$1,950,000

BUILDINGS: 2

UNITS (APARTMENTS): 12

LIVABLE SQFT: 7,900 SF

LOT SIZE: 0.76 ACRES

**ZONING:** MF - MULTIPLE FAMILY (34-

LAKECLARKE SHORES )