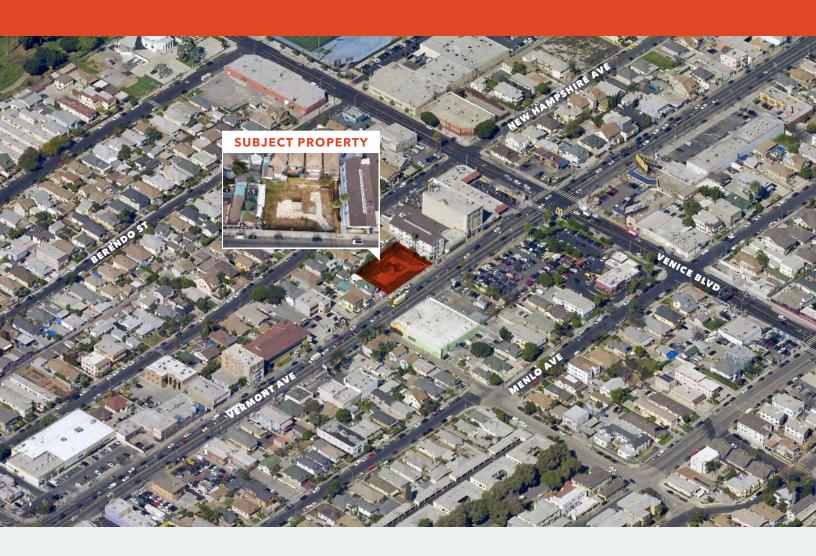

### 1637 S Vermont Ave

LOS ANGELES, CA 90006

### **Features**

**ASKING PRICE** \$2,750,000 (\$215.69/SF of land)

±12,750 SF available

**DEVELOPMENT POTENTIAL** of up to 54 units possible

**EXCELLENT** Vermont Ave frontage

**CENTRALLY-LOCATED** with close proximity to downtown LA and USC

**EASY ACCESS** to 10 and 2 freeways

C2-2D-CPIO zoning

**EXISTING** property reports available

**DEVELOPMENT** incentives may apply

TIER 3 TOC Incentive Program

87
WALK SCORE (VERY WALKABLE)

68
TRANSIT SCORE (GOOD TRANSIT)