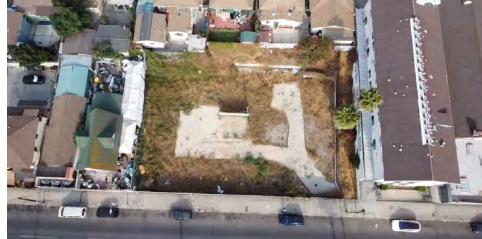

### 1637 S Vermont Ave

LOS ANGELES, CA 90006

### **Features**

**ASKING PRICE** \$2,750,000 (\$215.69/SF of land)

±12,750 SF available

**DEVELOPMENT POTENTIAL** of up to 54 units possible

**EXCELLENT** Vermont Ave frontage

**CENTRALLY-LOCATED** with close proximity to downtown LA and USC

**EASY ACCESS** to 10 and 2 freeways

C2-2D-CPIO zoning

**EXISTING** property reports available

**DEVELOPMENT** incentives may apply

TIER 3 TOC Incentive Program

87
WALK SCORE (VERY WALKABLE)

68
TRANSIT SCORE (GOOD TRANSIT)