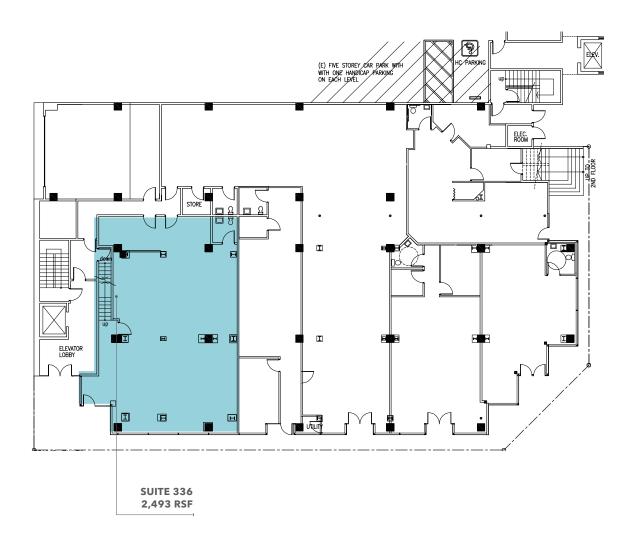

#### AVAILABILITY

| Floor | Suite  | Use    | Available SF | Rent       | Term       |
|-------|--------|--------|--------------|------------|------------|
| 1st   | G-336  | Retail | 2,493        | Negotiable | Negotiable |
| 3rd   | *301   | Office | 659          | \$33/SF    | Negotiable |
| 3rd   | *S-303 | Office | 641          | \$33/SF    | Negotiable |
| 4th   | 402    | Office | 2,369        | \$33/SF    | Negotiable |
| 4th   | 408    | Office | 1,452        | \$33/SF    | Negotiable |

### 1<sup>st</sup> Floor - Suite 336

JOHN C. ANTHONY, SIOR 213.225.7218 john.anthony@kidder.com LIC N° 01226464 CHRISTOPHER STECK 213.225.7231 christopher.steck@kidder.com LIC N° 01841338

CHRISTOPHER GIORDANO 213.225.7219 christopher.giordano@kidder.com LIC N° 01928706 PHILLIP TAGGART 213.225.7237 phil.taggart@kidder.com