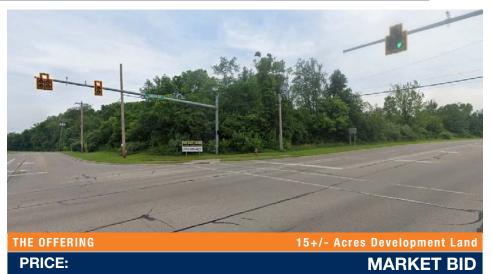

### **INVESTMENT HIGHLIGHTS //**

- Two Parcel Vacant Land Totalling 14.63 Acres Located on a Hard Signalized Corner
- BCH (Business Center Hub Subdistrict) Zoning Allows for Wide Variety of Retail, Office and Mixed-Use Developments
- Proximity to Towne Mall (Under a master development proposal to convert into a walkable destination with a variety of stores, retailers, hockey arena & indoor speedway, and 200 Luxury style Apartments)
- Located within proximity of Premier Health Atrium Medical Center (324-bed hospital | 260-acre medical campus)
- Affluent Demographics | 83,000+ residents within a 5-mile radius and \$119,742 Average Household incomes within 1-Mile
- Easily Accessible & Nearby The I-75 Access Ramp (100,000+ VPD) Just Off of Exit 32 (8,100+ VPD)
- Within Proximity to Main Retail Corridor in Middletown With Many National Retailers and restaurants, such as Walmart, Meijers, Lowe's, Kroger, Aldi, Kohl's, Gabe's, Bob Evans, Cracker Barrel, Apple Bee's, Olive Garden
- Growing Demographics: Population of 45,027 Within 20 Miles | 2% Projected Population Growth By 2026

# PROPERTY SUMMARY //

| OFFERING SUMMARY  |                                          |
|-------------------|------------------------------------------|
| Property Address  | Market Ave and Union Rd., Middletown, OH |
| Square Feet       | 650,786 Sq.Ft.                           |
| Lot Size          | 14.63 Acres                              |
| Zoning            | Business Center Hub Subdistrict          |
| Type of Ownership | Fee Simple                               |
| Parcel Numbers    | 07-03-276-017-1 & 07-03-276-018-1        |