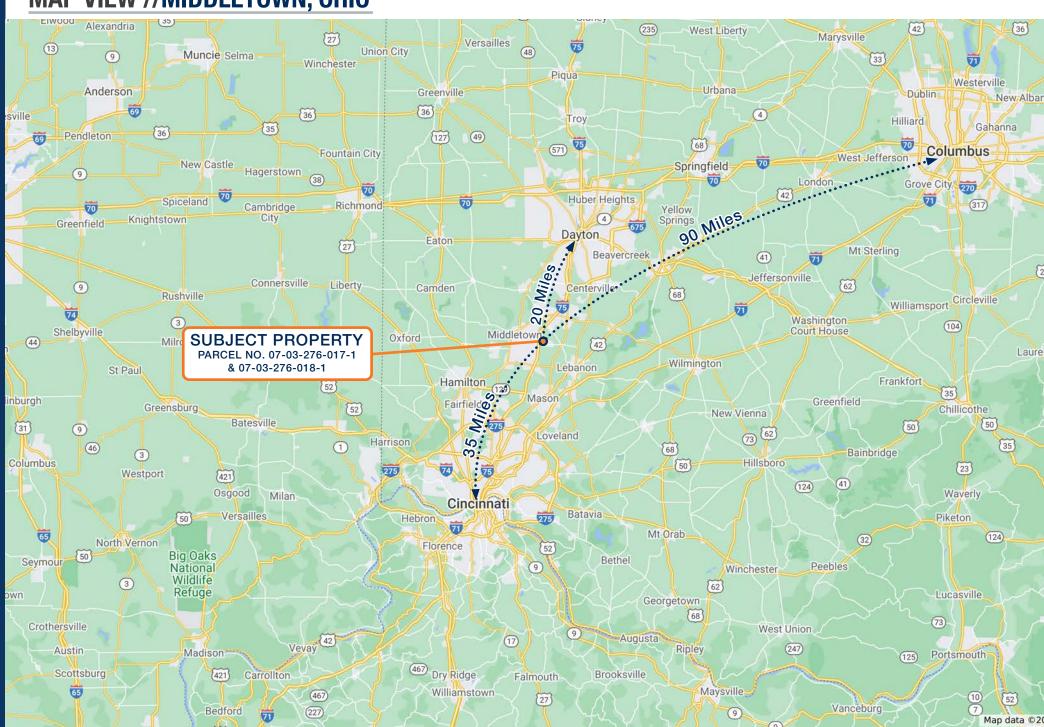

# MAP VIEW //MIDDLETOWN, OHIO

## **LOCATION OVERVIEW // MIDDLETOWN, OH**

Middletown OH, in the middle of the Cincinnati/Dayton metro area is a city of 48,000+ people in Butler county. The city was the home of AK Steel Holding Corporation (formerly Armco), a major steel works founded in 1900 until offices were moved to West Chester Township, Ohio in 2007, but AK Steel's factory still resides in Middletown. Middletown contains a small municipal airport known as Hook Field, (airport code MWO), but is no longer served by commercial airlines, only general aviation and a skydiving company. A regional campus of Miami University is located in Middletown. In 1957, Middletown was designated as an All-America City.