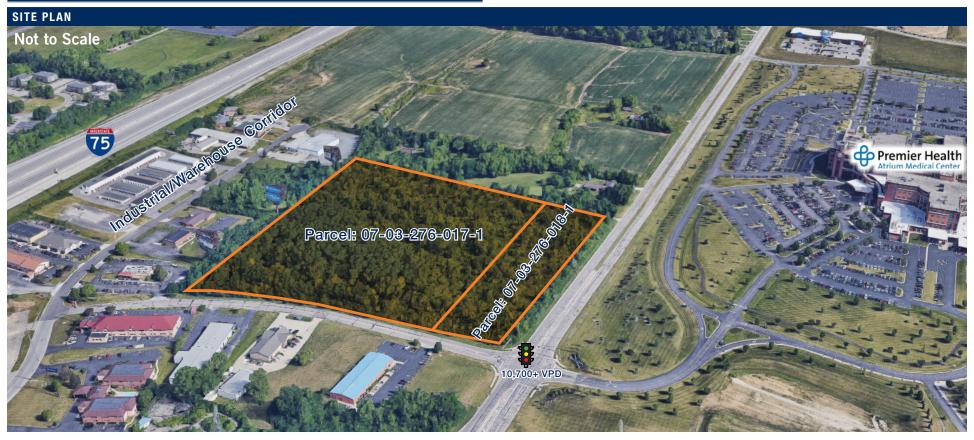

### **INVESTMENT HIGHLIGHTS //**

- Two Parcel Vacant Land Totalling 14.63 Acres Located on a Hard Signalized Corner
- BCH (Business Center Hub Subdistrict) Zoning Allows for Wide Variety of Retail, Office and Mixed-Use Developments
- Proximity to Towne Mall (Under a master development proposal to convert into a walkable destination with a variety of stores, retailers, hockey arena & indoor speedway, and 200 Luxury style Apartments)
- Located within proximity of Premier Health Atrium Medical Center (324-bed hospital | 260-acre medical campus)
- Affluent Demographics | 83,000+ residents within a 5-mile radius and \$119,742 Average Household incomes within 1-Mile
- Easily Accessible & Nearby The I-75 Access Ramp (100,000+ VPD) Just Off of Exit 32 (8,100+ VPD)
- Within Proximity to Main Retail Corridor in Middletown With Many National Retailers and restaurants, such as Walmart, Meijers, Lowe's, Kroger, Aldi, Kohl's, Gabe's, Bob Evans, Cracker Barrel, Apple Bee's, Olive Garden
- Growing Demographics: Population of 45,027 Within 20 Miles | 2% Projected Population Growth By 2026

# PROPERTY SUMMARY //

| OFFERING SUMMARY  |                                          |
|-------------------|------------------------------------------|
| Property Address  | Market Ave and Union Rd., Middletown, OH |
| Square Feet       | 650,786 Sq.Ft.                           |
| Lot Size          | 14.63 Acres                              |
| Zoning            | Business Center Hub Subdistrict          |
| Type of Ownership | Fee Simple                               |
| Parcel Numbers    | 07-03-276-017-1 & 07-03-276-018-1        |

# **AERIAL // 10596 HWY. 111**