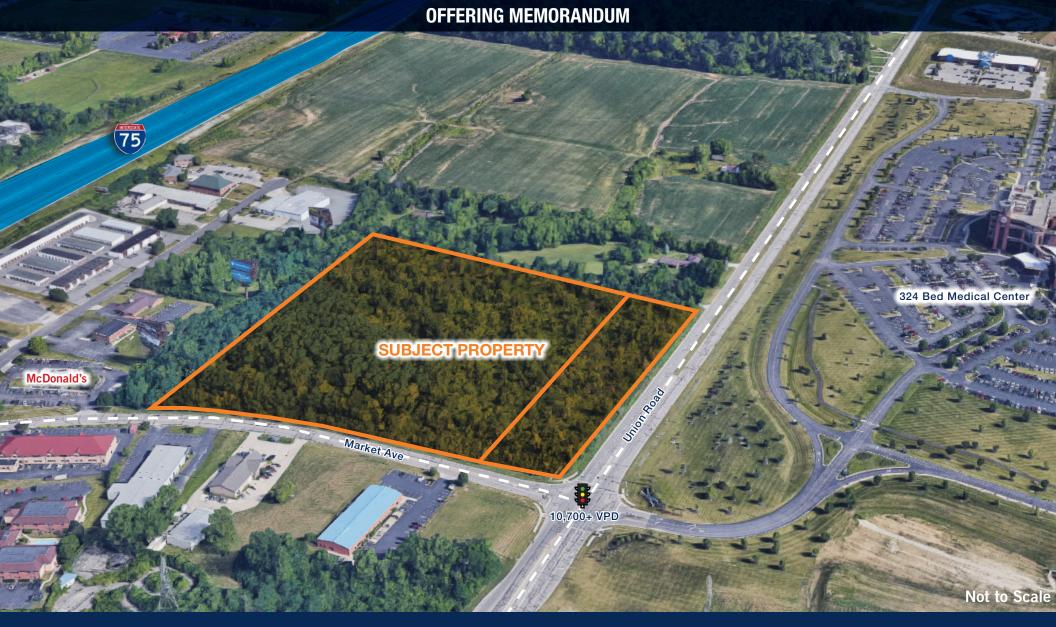

### **INVESTMENT HIGHLIGHTS //**

- Two Parcel Vacant Land Totalling 14.63 Acres Located on a Hard Signalized Corner
- BCH (Business Center Hub Subdistrict) Zoning Allows for Wide Variety of Retail, Office and Mixed-Use Developments
- Proximity to Towne Mall (Under a master development proposal to convert into a walkable destination with a variety of stores, retailers, hockey arena & indoor speedway, and 200 Luxury style Apartments)
- Located within proximity of Premier Health Atrium Medical Center (324-bed hospital | 260-acre medical campus)
- Affluent Demographics | 83,000+ residents within a 5-mile radius and \$119,742 Average Household incomes within 1-Mile
- Easily Accessible & Nearby The I-75 Access Ramp (100,000+ VPD) Just Off of Exit 32 (8,100+ VPD)
- Within Proximity to Main Retail Corridor in Middletown With Many National Retailers and restaurants, such as Walmart, Meijers, Lowe's, Kroger, Aldi, Kohl's, Gabe's, Bob Evans, Cracker Barrel, Apple Bee's, Olive Garden
- Growing Demographics: Population of 45,027 Within 20 Miles | 2% Projected Population Growth By 2026

# PROPERTY SUMMARY //

| OFFERING SUMMARY  |                                          |
|-------------------|------------------------------------------|
| Property Address  | Market Ave and Union Rd., Middletown, OH |
| Square Feet       | 650,786 Sq.Ft.                           |
| Lot Size          | 14.63 Acres                              |
| Zoning            | Business Center Hub Subdistrict          |
| Type of Ownership | Fee Simple                               |
| Parcel Numbers    | 07-03-276-017-1 & 07-03-276-018-1        |

# **AERIAL // 10596 HWY. 111**