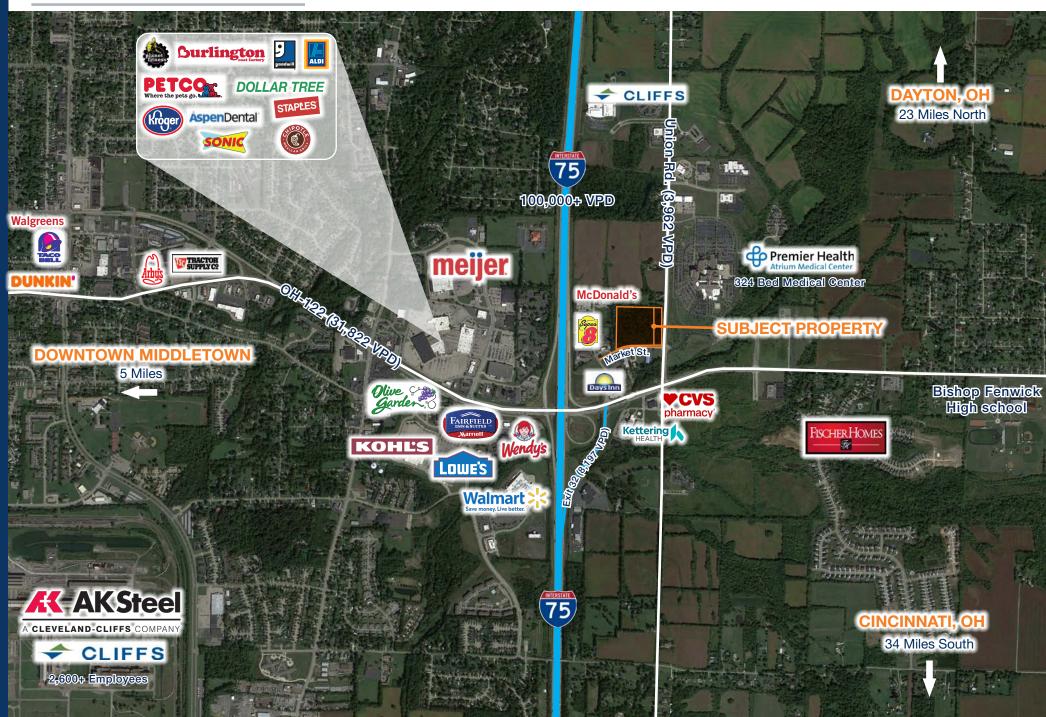

### **INVESTMENT HIGHLIGHTS //**

- Two Parcel Vacant Land Totalling 14.63 Acres Located on a Hard Signalized Corner
- BCH (Business Center Hub Subdistrict) Zoning Allows for Wide Variety of Retail, Office and Mixed-Use Developments
- Proximity to Towne Mall (Under a master development proposal to convert into a walkable destination with a variety of stores, retailers, hockey arena & indoor speedway, and 200 Luxury style Apartments)
- Located within proximity of Premier Health Atrium Medical Center (324-bed hospital | 260-acre medical campus)
- Affluent Demographics | 83,000+ residents within a 5-mile radius and \$119,742 Average Household incomes within 1-Mile
- Easily Accessible & Nearby The I-75 Access Ramp (100,000+ VPD) Just Off of Exit 32 (8,100+ VPD)
- Within Proximity to Main Retail Corridor in Middletown With Many National Retailers and restaurants, such as Walmart, Meijers, Lowe's, Kroger, Aldi, Kohl's, Gabe's, Bob Evans, Cracker Barrel, Apple Bee's, Olive Garden
- Growing Demographics: Population of 45,027 Within 20 Miles | 2% Projected Population Growth By 2026

# **AERIAL // 10596 HWY. 111**