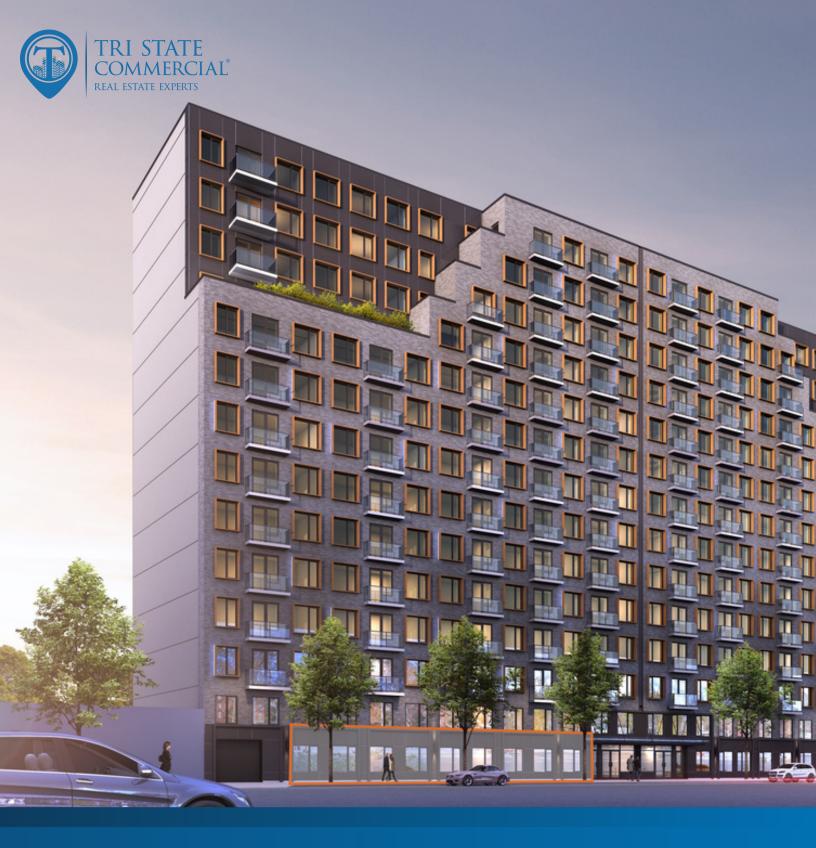

# FOR LEASE | RETAIL SPACE 322 Grand Concourse | New Development

322 Grand Concourse, Bronx, NY 10451

Dov Bleich 718.437.6100 x111 Dov.B@TriStateCR.com

322 Grand Concourse, Bronx, NY 10451

### OFFERING SUMMARY PROPERTY OVERVIEW

Available SF: 3,900 SF Brand new

Near new developments

80 ft of frontage

Lot Size: 17,860 SF LOCATION OVERVIEW

Year Built: Located in the Mott Haven neighborhood between E 138th St & E 140th St near the 138th

St - Grand Concourse train station

Building Size: 4,133 SF Nearest transit: 4 & 5 trains at 138th St - Grand Concourse and the BX1 & BX33 bus stops

Zoning: C6-2A Nearby tenants include BP, AT&T, Boom Pharmacy, Dollar Tree, U-Haul, CubeSmart, Grit

City Strength & Conditioning, McDonald's Dunkin', 7-Eleven, IHOP, CVS, and more!

322 Grand Concourse, Bronx, NY 10451