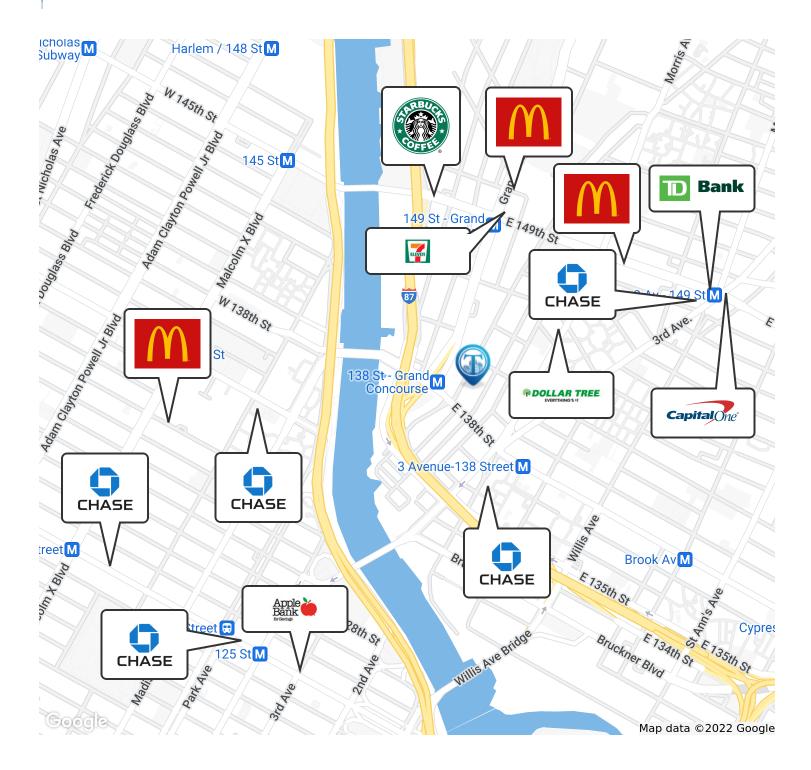

St - Grand Concourse train station

Building Size: 4,133 SF Nearest transit: 4 & 5 trains at 138th St - Grand Concourse and the BX1 & BX33 bus stops

Zoning: C6-2A Nearby tenants include BP, AT&T, Boom Pharmacy, Dollar Tree, U-Haul, CubeSmart, Grit

City Strength & Conditioning, McDonald's Dunkin', 7-Eleven, IHOP, CVS, and more!

322 Grand Concourse, Bronx, NY 10451

<sup>\*</sup> Demographic data derived from 2010 US Census

322 Grand Concourse, Bronx, NY 10451

Retailer Map