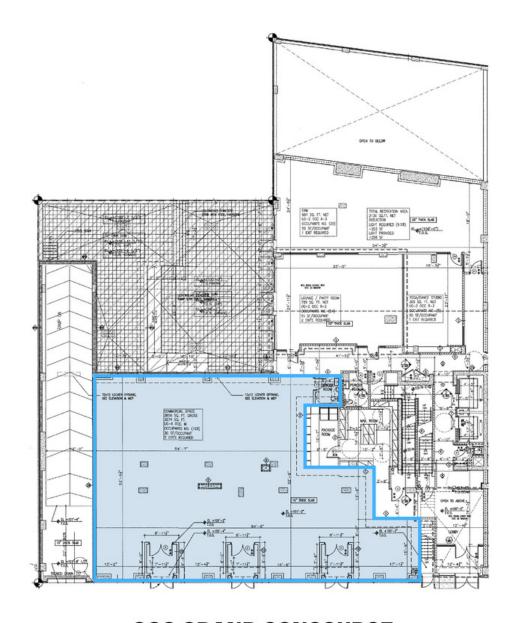

# **322 GRAND CONCOURSE**

TOTAL AVILABLE SPACE 3,900 SF

322 Grand Concourse, Bronx, NY 10451

**Location Map** 

322 Grand Concourse, Bronx, NY 10451