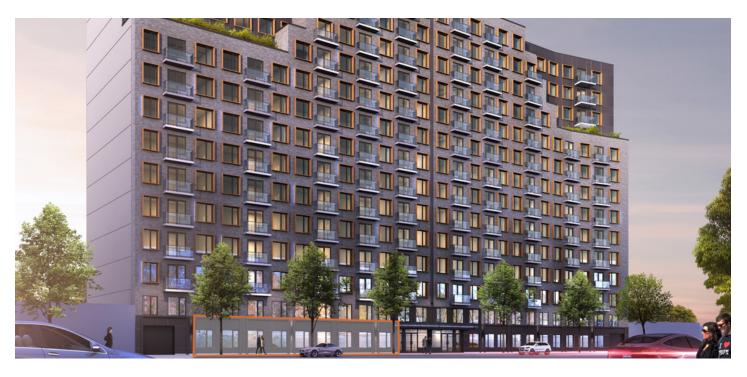

# FOR LEASE | RETAIL SPACE 322 Grand Concourse | New Development

322 Grand Concourse, Bronx, NY 10451

Dov Bleich 718.437.6100 x111 Dov.B@TriStateCR.com



322 Grand Concourse, Bronx, NY 10451



### **Executive Summary**



### OFFERING SUMMARY PROPERTY OVERVIEW

Available SF: 3,900 SF Brand new

Near new developments

80 ft of frontage

Lot Size: 17,860 SF LOCATION OVERVIEW

Year Built: Located in the Mott Haven neighborhood between E 138th St & E 140th St near the 138th

St - Grand Concourse train station

Building Size: 4,133 SF Nearest transit: 4 & 5 trains at 138th St - Grand Concourse and the BX1 & BX33 bus stops

Zoning: C6-2A Nearby tenants include BP, AT&T, Boom Pharmacy, Dollar Tree, U-Haul, CubeSmart, Grit

City Strength & Conditioning, McDonald's Dunkin', 7-Eleven, IHOP, CVS, and more!



322 Grand Concourse, Bronx, NY 10451



#### **Additional Photos**



# **322 GRAND CONCOURSE**

TOTAL AVILABLE SPACE 3,900 SF



322 Grand Concourse, Bronx, NY 10451



**Location Map** 





322 Grand Concour