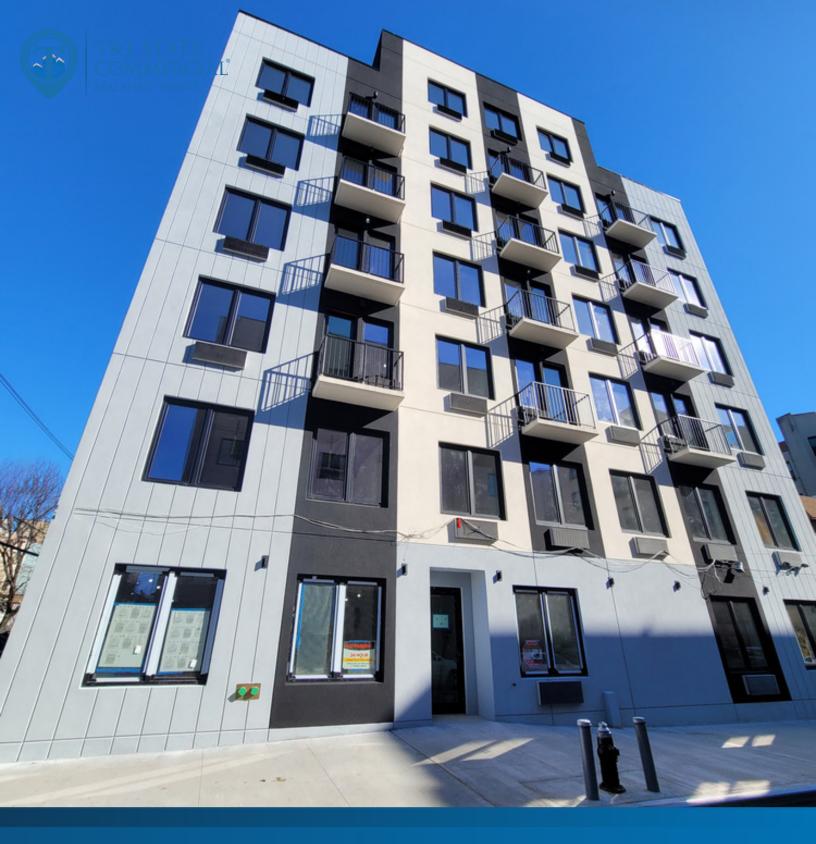

# FOR LEASE | OFFICE SPACE 1000 Woodycrest Ave | Small Office Space

1000 Woodycrest Ave, Bronx, NY 10452

Dov Bleich 718.437.6100 x111 Dov.B@TriStateCR.com

1000 Woodycrest Ave, Bronx, NY 10452

#### **Executive Summary**

| <b>OFFERING SUMMARY</b> |          | PROPERTY OVERVIEW                                                                                                                                                |
|-------------------------|----------|------------------------------------------------------------------------------------------------------------------------------------------------------------------|
| Available SF:           | 150 SF   | Small office<br>Windows<br>Private temp control                                                                                                                  |
| Lot Size:               | 5,000 SF | Private access<br>Ideal for nonprofits, medical, PT / OT office, daycare etc.                                                                                    |
| Year Built:             | 1920     | LOCATION OVERVIEW                                                                                                                                                |
| Building Size:          | 3,254 SF | Located in the Highbridge neighborhood between W 164th St and W 165th St near the Yankee Stadium train station.                                                  |
| Zoning:                 | R7-1     | Nearest transit: 4, B, & D trains at 161st St - Yankee Stadium and the BX13 bus line.                                                                            |
|                         |          | Nearby tenants include McDonald's, Yankee Stadium, CVS, Family Dollar, Rite Aid, Fine Fare<br>Supermarkets, Citgo, Ogden Pharmacy, Checker's, Domino's and more! |