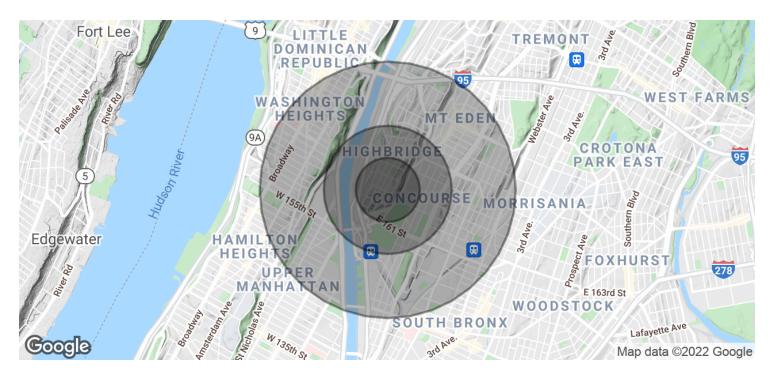

#### Demographics Map & Report

| POPULATION           | 0.25 MILES | 0.5 MILES | 1 MILE    |
|----------------------|------------|-----------|-----------|
| Total Population     | 10,264     | 45,140    | 206,688   |
| Average Age          | 30.4       | 30.2      | 32.0      |
| Average Age (Male)   | 28.7       | 28.2      | 29.1      |
| Average Age (Female) | 31.8       | 32.4      | 34.3      |
| HOUSEHOLDS & INCOME  | 0.25 MILES | 0.5 MILES | 1 MILE    |
| Total Households     | 3,539      | 15,585    | 71,912    |
| # of Persons per HH  | 2.9        | 2.9       | 2.9       |
| Average HH Income    | \$35,720   | \$35,830  | \$37,236  |
| Average House Value  |            | \$463,549 | \$274,966 |
|                      |            |           |           |

\* Demographic data derived from 2010 US Census

Broker is relying on Landlord or other Landlord-supplied sources for the accuracy of said information and has no knowledge of the accuracy of it. Broker makes no representation and/or warranty, expressed or implied, as to the accuracy of such information.