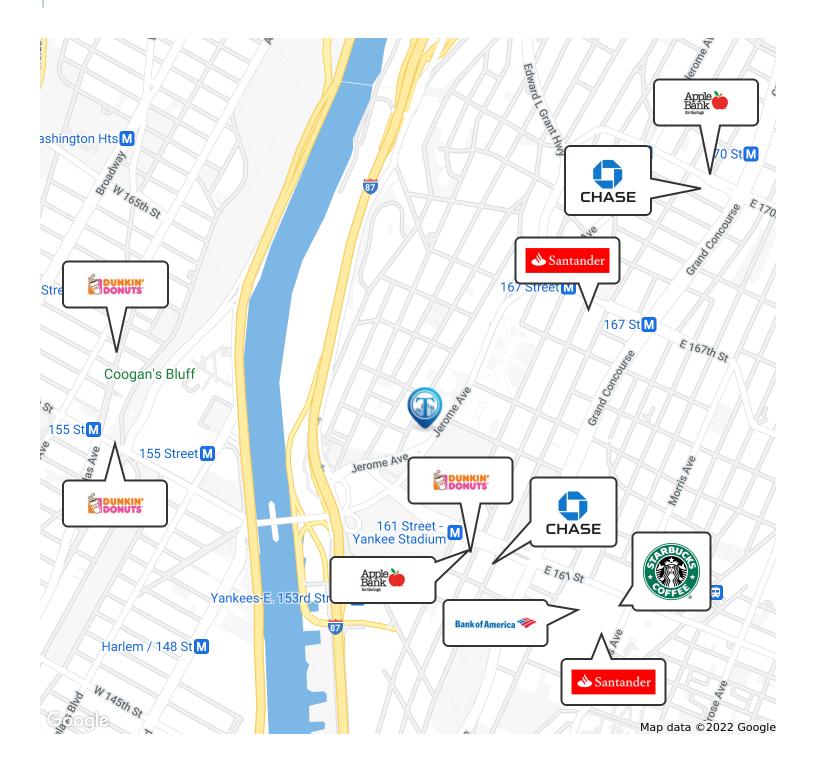

### Retailer Map

Broker is relying on Landlord or other Landlord-supplied sources for the accuracy of said information and has no knowledge of the accuracy of it. Broker makes no representation and/or warranty, expressed or implied, as to the accuracy of such information.