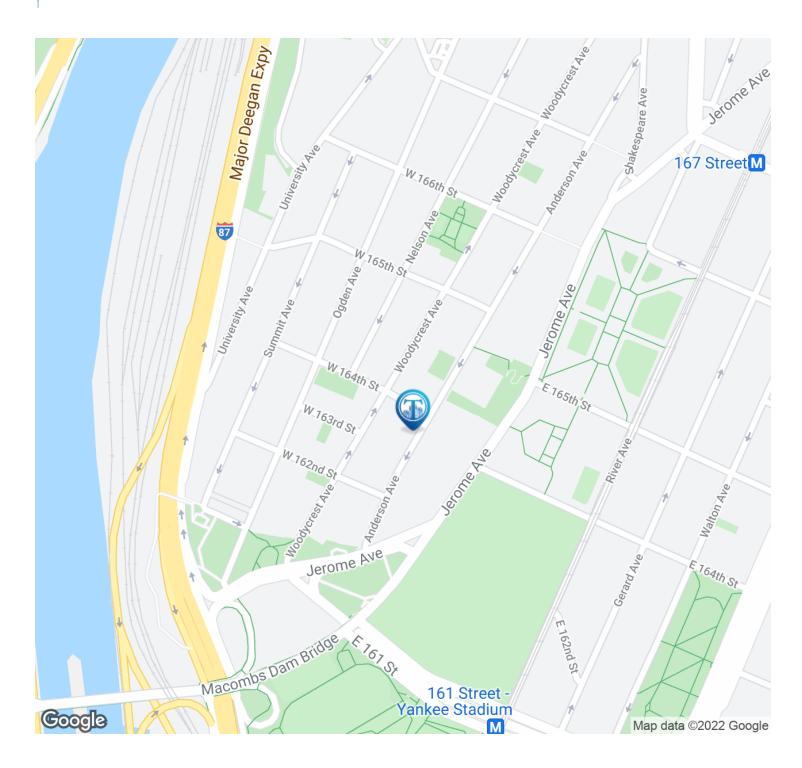

#### **LOCATION OVERVIEW**

Located in the Highbridge neighborhood between W 164th St and W 165th St near the Yankee Stadium train station.

NELITIER A D C D THEFT IT 474 T CE VEHICLE CE HERT IT A DV4.0 HER B

#### Location Map

Broker is relying on Landlord or other Landlord-supplied sources for the accuracy of said information and has no knowledge of the accuracy of it. Broker makes no representation and/or warranty, expressed or implied, as to the accuracy of such information.