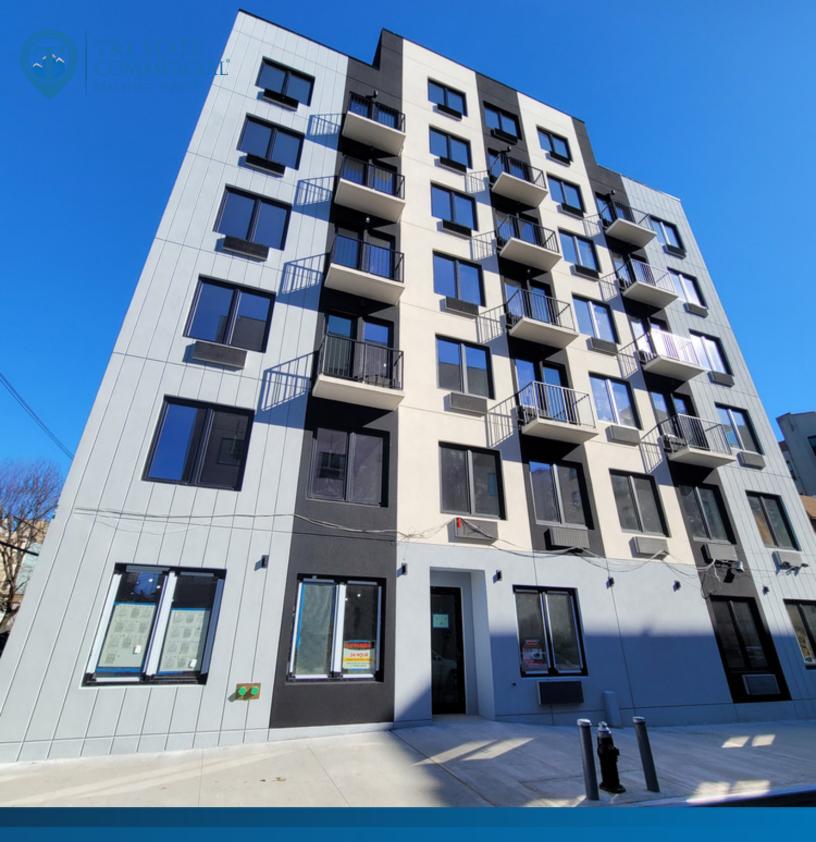

# FOR LEASE | COMMUNITY FACILITY/OFFICE SPACE 1000 Woodycrest Ave | Medical/Daycare Space

1000 Woodycrest Ave, Bronx, NY 10452

Dov Bleich 718.437.6100 x111 Dov.B@TriStateCR.com

1000 Woodycrest Ave, Bronx, NY 10452

#### **Executive Summary**

| OFFERING SUMMARY |          | PROPERTY OVERVIEW                                    |
|------------------|----------|------------------------------------------------------|
| Available SF:    | 2,000 SF | Ground floor - 800 SF0<br>Corner<br>Private entrance |
| Lot Size:        | 5,000 SF | Tons of sunlight<br>Fully finished                   |
| Year Built:      | 1920     | 2nd floor - 1,200 SF<br>Private entrance             |
| Building Size:   | 3,254 SF | ADA accessible<br>Brand new                          |
| Zoning:          | R7-1     | Fully finished                                       |
|                  |          |                                                      |