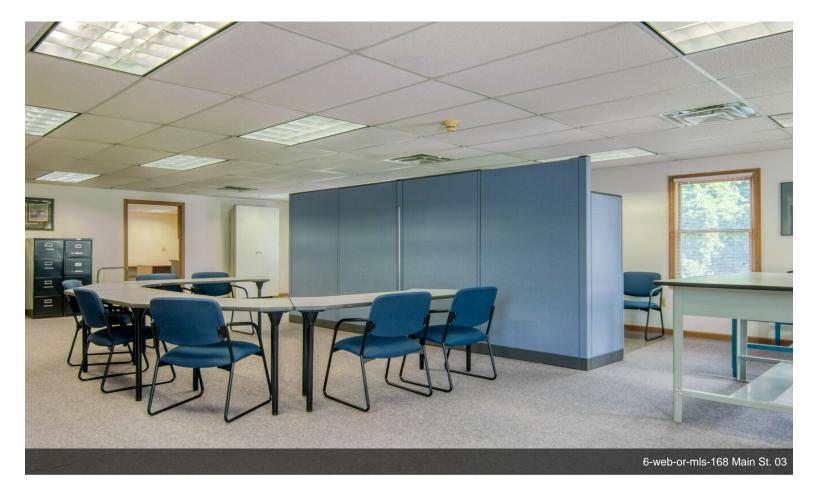

#### -Unit 3 \$475,000

Rare opportunity to own this beautifully maintained, enormous commercial property located in historic Northfield. This property consists of over 9,800 square feet of office or retail space, ample off-street parking with a 4 bay carport, newer siding and metal roof, 3 phase power and 3 levels of updated workspace. Ideal set up for a technology company as it is fully wired with CAT5, as well as 3 climate controlled server rooms. This is the perfect opportunity for tech-based companies looking to relocate to the country!...