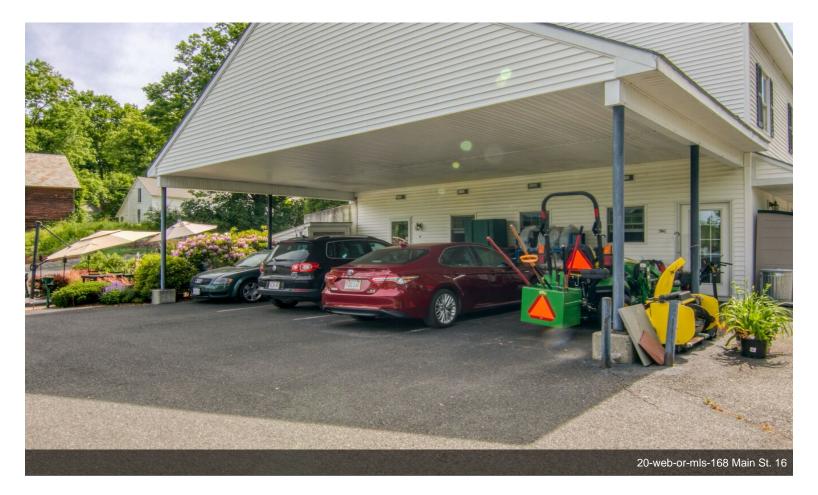

#### -Unit 3 \$475,000

Rare opportunity to own this beautifully maintained, enormous commercial property located in historic Northfield. This property consists of over 9,800 square feet of office or retail space, ample off-street parking with a 4 bay carport, newer siding and metal roof, 3 phase power and 3 levels of updated workspace. Ideal set up for a technology company as it is fully wired with CAT5, as well as 3 climate controlled server rooms. This is the perfect opportunity for tech-based companies looking to relocate to the country!...