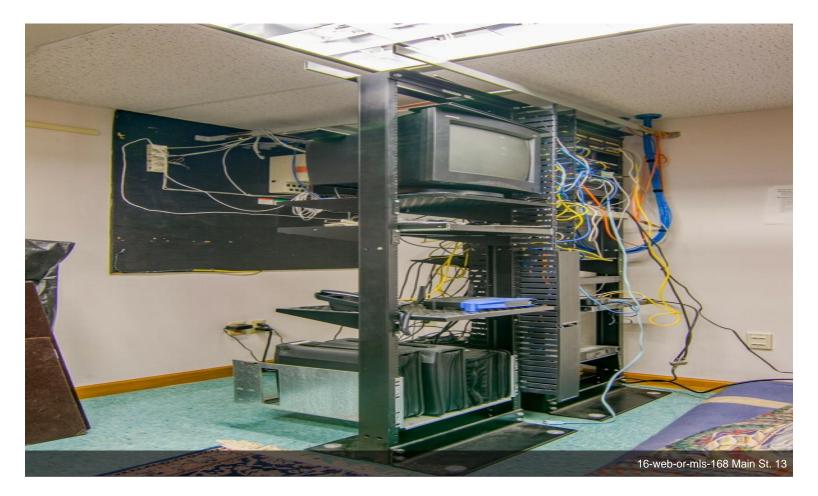

#### -Unit 3 \$475,000

Rare opportunity to own this beautifully maintained, enormous commercial property located in historic Northfield. This property consists of over 9,800 square feet of office or retail space, ample off-street parking with a 4 bay carport, newer siding and metal roof, 3 phase power and 3 levels of updated workspace. Ideal set up for a technology company as it is fully wired with CAT5, as well as 3 climate controlled server rooms. This is the perfect opportunity for tech-based companies looking to relocate to the country!...