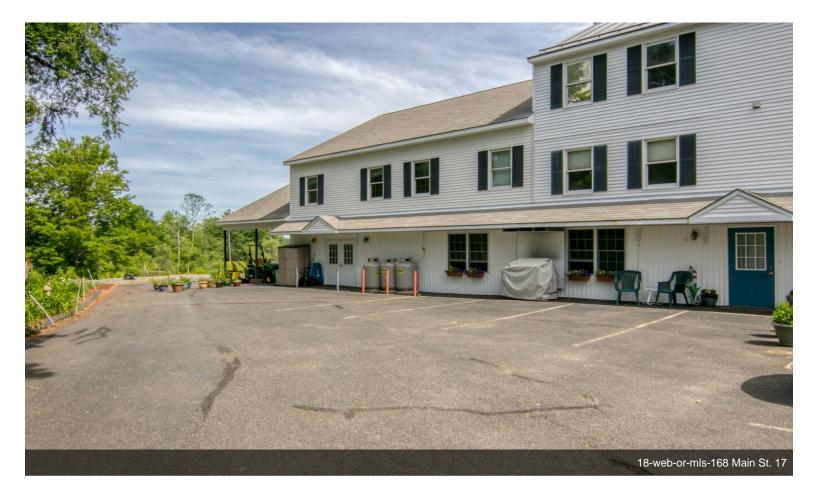

#### -Unit 3 \$475,000

Rare opportunity to own this beautifully maintained, enormous commercial property located in historic Northfield. This property consists of over 9,800 square feet of office or retail space, ample off-street parking with a 4 bay carport, newer siding and metal roof, 3 phase power and 3 levels of updated workspace. Ideal set up for a technology company as it is fully wired with CAT5, as well as 3 climate controlled server rooms. This is the perfect opportunity for tech-based companies looking to relocate to the country!...

168 Main St, Northfield, MA 01360