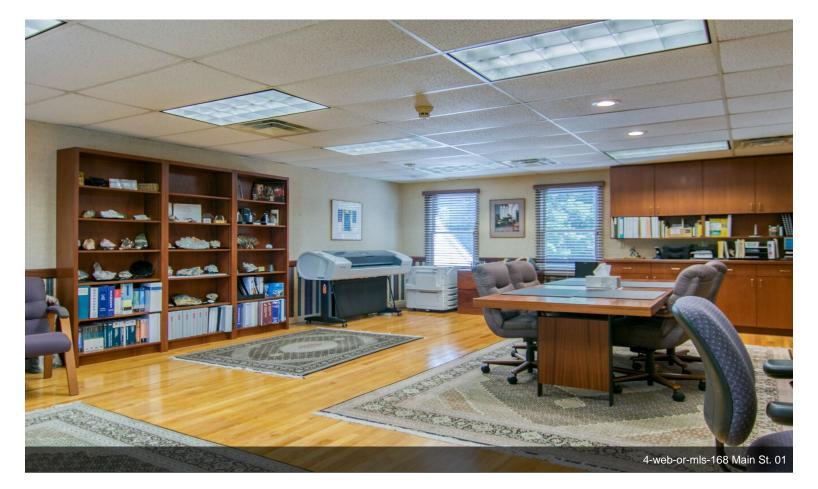

#### -Unit 3 \$475,000

Rare opportunity to own this beautifully maintained, enormous commercial property located in historic Northfield. This property consists of over 9,800 square feet of office or retail space, ample off-street parking with a 4 bay carport, newer siding and metal roof, 3 phase power and 3 levels of updated workspace. Ideal set up for a technology company as it is fully wired with CAT5, as well as 3 climate controlled server rooms. This is the perfect opportunity for tech-based companies looking to relocate to the country!...