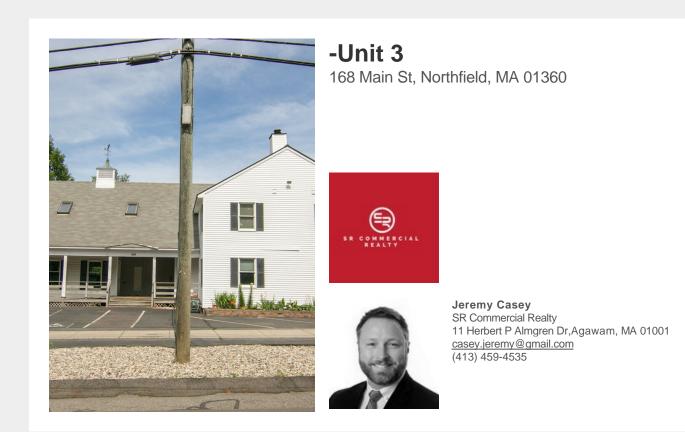

#### -Unit 3 \$475,000

Rare opportunity to own this beautifully maintained, enormous commercial property located in historic Northfield. This property consists of over 9,800 square feet of office or retail space, ample off-street parking with a 4 bay carport, newer siding and metal roof, 3 phase power and 3 levels of updated workspace. Ideal set up for a technology company as it is fully wired with CAT5, as well as 3 climate controlled server rooms. This is the perfect opportunity for tech-based companies looking to relocate to the country!...

168 Main St, Northfield, MA 01360