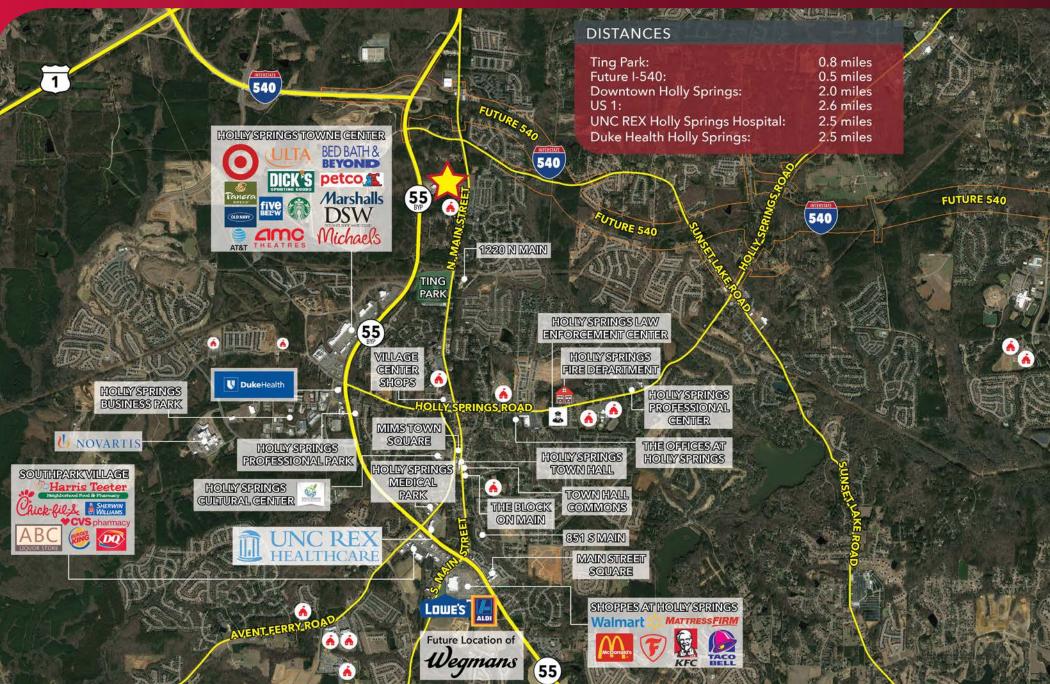

# DEMOGRAPHICS

|                    | 3 Miles   | 5 Miles   | 7 Miles   |
|--------------------|-----------|-----------|-----------|
| Population         | 44,094    | 117,046   | 219,232   |
| Avg HH Income      | \$134,190 | \$141,326 | \$134,745 |
| # of Businesses    | 1,342     | 3,628     | 6,862     |
| # of Employees     | 12,958    | 39,944    | 67,583    |
| Daytime Population | 42,274    | 114,043   | 208,962   |

# **TRAFFIC COUNTS**

15,500 on Business Hwy. 55

Stone Alexander, CPA salexander@lee-associates.com D 919.591.2275

All information furnished regarding property for sale, rental or financing is from sources deemed reliable, but no warranty or representation is made to the accuracy thereof and same is submitted to errors, omissions, change of price, rental or other conditions prior to sale, lease or financing or withdrawal without notice. No liability of any kind is to be imposed on the broker herein.