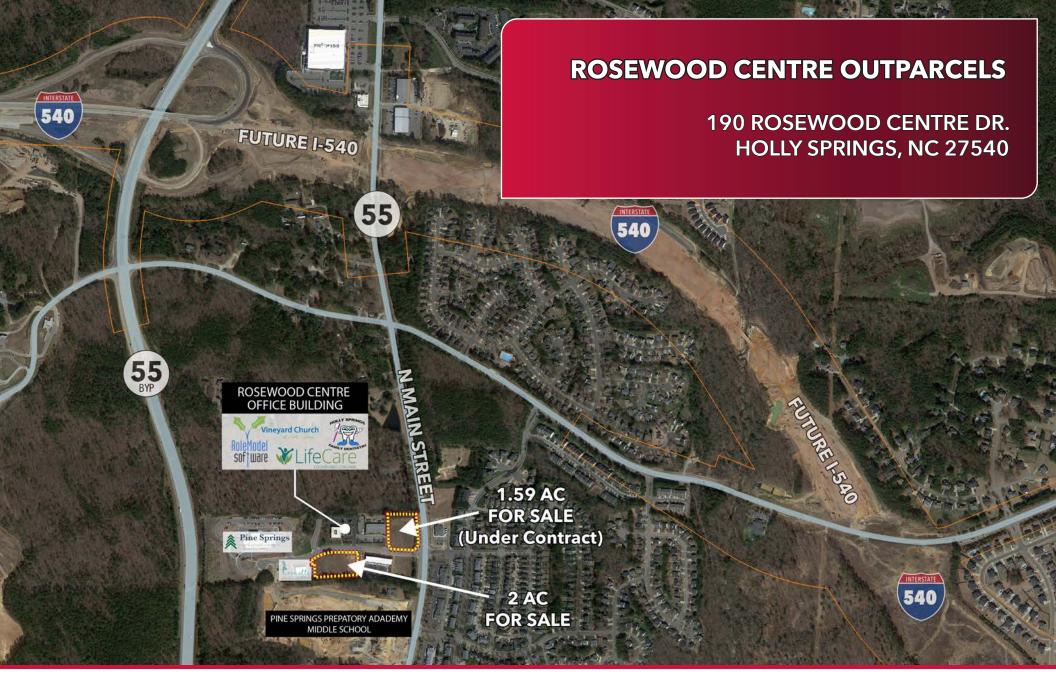

## **PROPERTY OVERVIEW**

- 1.59 Acres for Sale Pad-ready, Zoning LB, Under contract
- 2 Acres for Sale Pad-ready, Zoning CB, Can be sub-divided
- No Stormwater Pond Required
- Convenient to the new UNC Rex Healthcare of Holly Springs, Duke Health Holly Springs, Downtown Holly Springs, Ting Athletic Park and I-540
- Parcels front Business Hwy. 55
- Neighboring tenants include Role Model Software Company, Holly Springs Family Dentistry, Vineyard Church of Holly Springs, Pine Springs Charter School, Pirouette Dance Academy, Kiddie Academy Educational Child Care, LifeCare Counseling & Coaching

### ROSEWOOD CENTRE OUTPARCELS 190 ROSEWOOD CENTRE DR. | HOLLY SPRINGS, NC 27540

All information furnished regarding property for sale, rental or financing is from sources deemed reliable, but no warranty or representation is made to the accuracy thereof and same is submitted to errors, omissions, change of price, rental or other conditions prior to sale, lease or financing or withdrawal without notice. No liability of any kind is to be imposed on the broker herein.