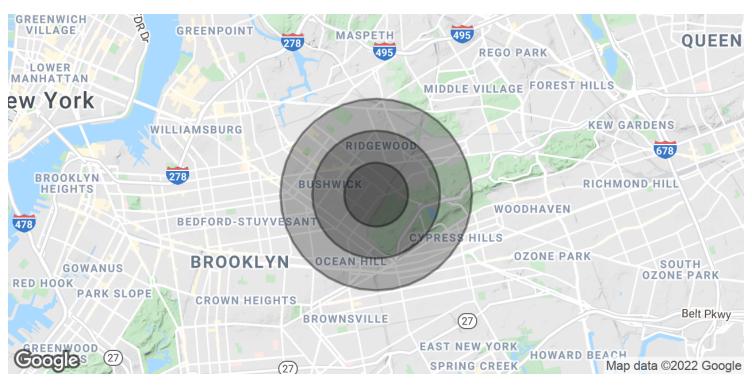

## Demographics Map & Report

| POPULATION           | 0.5 MILES | 1 MILE    | 1.5 MILES |
|----------------------|-----------|-----------|-----------|
| Total Population     | 26,907    | 131,527   | 276,993   |
| Average age          | 30.2      | 30.9      | 31.5      |
| Average age (Male)   | 29.5      | 29.2      | 29.9      |
| Average age (Female) | 31.4      | 33.0      | 33.1      |
|                      |           |           |           |
| HOUSEHOLDS & INCOME  | 0.5 MILES | 1 MILE    | 1.5 MILES |
| Total households     | 8,758     | 42,973    | 94,060    |
| # of persons per HH  | 3.1       | 3.1       | 2.9       |
| Average HH income    | \$45,485  | \$48,743  | \$49,850  |
| Average house value  | \$558,736 | \$539,996 | \$540,341 |

<sup>\*</sup> Demographic data derived from 2010 US Census