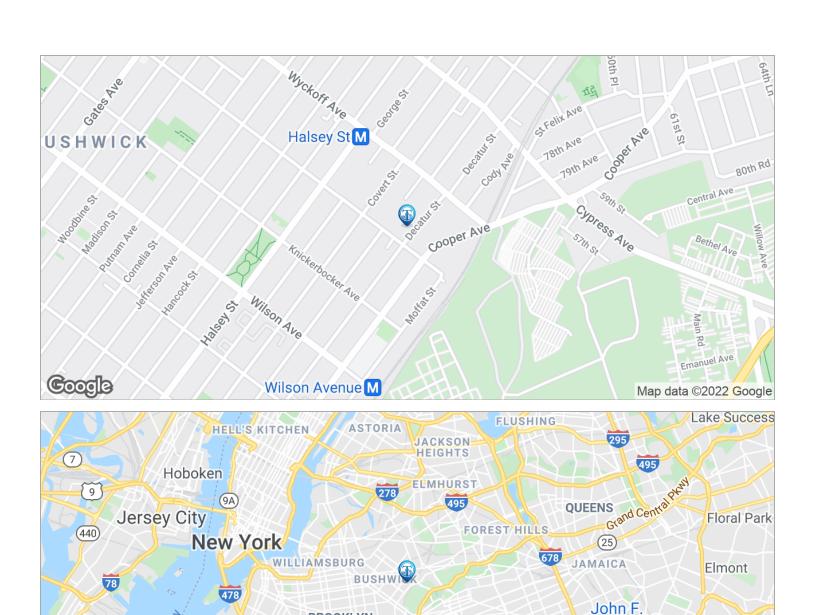

## 2,948- 10,889 SF Retail space for lease in Ridgewood!

1519 Decatur street, Ridgewood, NY 11385

**Location Maps** 

Broker is relying on Landlord or other Landlord-supplied sources for the accuracy of said information and has no knowledge of the accuracy of it. Broker makes no representation and/or warranty, expressed or implied, as to the accuracy of such information.

(27)

EAST NEW YORK

**BROOKLYN** 

(27)

PARK SLOPE

Valley Stream

Woodmere

Map data ©2022 Google

Kennedy

International

Airport

Bayonne

NEW JERSEY

**NEW YORK** 

SUNSET PARK

**BAY RIDGE** 