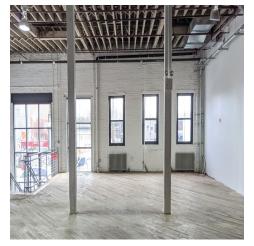

#### **PROPERTY OVERVIEW**

Available SF: 2,948 - 10,889 SF 2,948 - 10,889 SF Retail space for lease in Ridgewood!

-Full window

-Can be combined

-Tons of natural sunlight

Lease Rate: Negotiable LOCATION OVERVIEW

Located in Ridgewood near the Hasley Street and Wilson Avenue subway station

Public Transits: L train at Hasley Street or Wilson Ave 30,350 SF

Nearby local tenants include:

-Bridge and Tunnel Brewery, Queens Brewery

-Houdini Kitchen Laboratory

Building Size: 57,750 SF -Nowadays

-Bushwick Coffee House & Juice Bar

-Bombay Kitchen, Jimmy's Pizza, A Win Xin Kitchen

-Angela's Bakery

-Nat's Hardware

Zoning: M1-4 -CrossFit Bridge & Tunnel



# 2,948-10,889 SF Retail space for lease in Ridgewood!

1519 Decatur street, Ridgewood, NY 11385



## **Additional Photos**























# 2,948-10,889 SF Retail space for lease in Ridgewood!

1519 Decatur street, Ridgewood, NY 11385



#### **Additional Photos**



#### **DECATUR STREET**



# **1519 DECATUR STREET**

TOTAL AVILABLE SPACE 2,948 - 10,889 RSF



## 2,948- 10,889 SF Retail space for lease in Ridgewood!

1519 Decatur street, Ridgewood, NY 11385



**Location Maps** 



Broker is relying on Landlord or other Landlord-supplied sources for the accuracy of said information and has no knowledge of the accuracy of it. Broker makes no representation and/or warranty, expressed or implied, as to the accuracy of such information.

(27)

EAST NEW YORK

**BROOKLYN** 

(27)

PARK SLOPE



Valley Stream

Woodmere

Map data ©2022 Google

Kennedy

International

Airport

Bayonne

NEW JERSEY

**NEW YORK** 

SUNSE