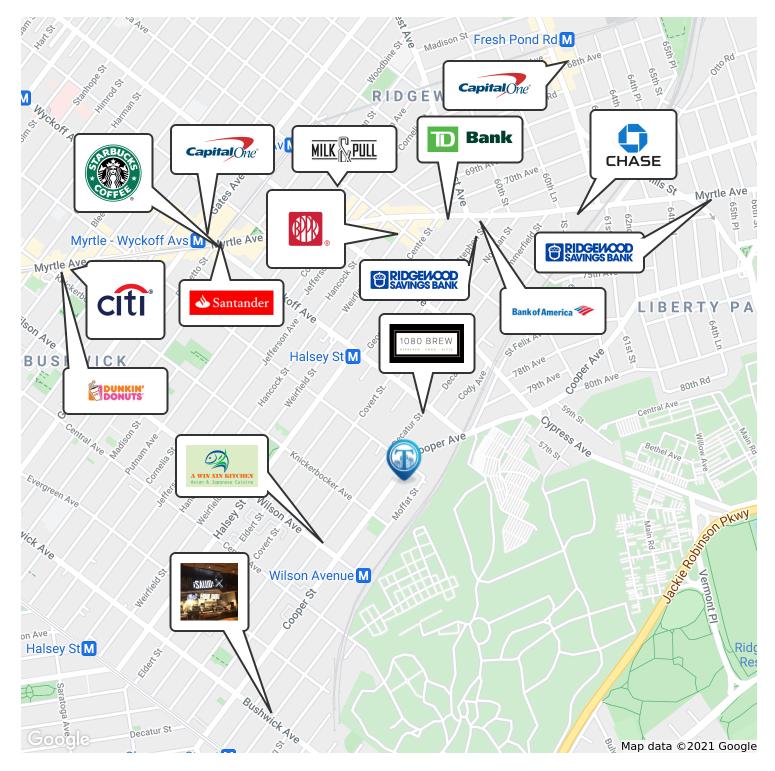

------|
| Total Population     | 26,907    | 131,527   | 276,993   |
| Average age          | 30.2      | 30.9      | 31.5      |
| Average age (Male)   | 29.5      | 29.2      | 29.9      |
| Average age (Female) | 31.4      | 33.0      | 33.1      |
|                      |           |           |           |
| HOUSEHOLDS & INCOME  | 0.5 MILES | 1 MILE    | 1.5 MILES |
| Total households     | 8,758     | 42,973    | 94,060    |
| # of persons per HH  | 3.1       | 3.1       | 2.9       |
| Average HH income    | \$45,485  | \$48,743  | \$49,850  |
| Average house value  | \$558,736 | \$539,996 | \$540,341 |

<sup>\*</sup> Demographic data derived from 2010 US Census



## 2,948- 10,889 SF Retail space for lease in Ridgewood!

1519 Decatur street, Ridgewood, NY 11385



## Retailer Map