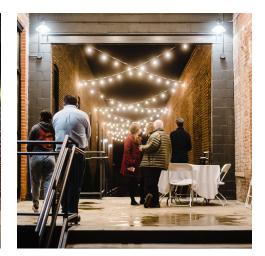

**

#### **PROPERTY OVERVIEW**

Available SF: 2,948 - 10,889 SF 2,948 - 10,889 SF Retail space for lease in Ridgewood!

-Full window

-Can be combined

-Tons of natural sunlight

Lease Rate: Negotiable LOCATION OVERVIEW

Located in Ridgewood near the Hasley Street and Wilson Avenue subway station

Public Transits: L train at Hasley Street or Wilson Ave 30,350 SF

Nearby local tenants include:

-Bridge and Tunnel Brewery, Queens Brewery

-Houdini Kitchen Laboratory

Building Size: 57,750 SF -Nowadays

-Bushwick Coffee House & Juice Bar

-Bombay Kitchen, Jimmy's Pizza, A Win Xin Kitchen

-Angela's Bakery

-Nat's Hardware

Zoning: M1-4 -CrossFit Bridge & Tunnel



# 2,948-10,889 SF Retail space for lease in Ridgewood!

1519 Decatur street, Ridgewood, NY 11385



## **Additional Photos**























# 2,948-10,889 SF Retail space for lease in Ridgewood!

1519 Decatur street, Ridgewood, NY 11385



#### **Additional Photos**



#### **DECATUR STREET**



# **1519 DECATUR STREET**

TOTAL AVILABLE SPACE 2,948 - 10,889 RSF



## 2,948- 10,889 SF Retail space for lease in Ridgewood!

1519 Decatur street, Ridgewood, NY 11385



**Location Maps** 



Broker is relying on Landlord or other Landlord-supplied sources for the accuracy of said information and has no knowledge of the accuracy of it. Broker makes no representation and/or warranty, expressed or implied, as to the accuracy of such information.

(27)

EAST NEW YORK

**BROOKLYN** 

(27)

PARK SLOPE



Valley Stream

Woodmere

Map data ©2022 Google

Kennedy

International

Airport

Bayonne

NEW JERSEY

**NEW YORK** 

S