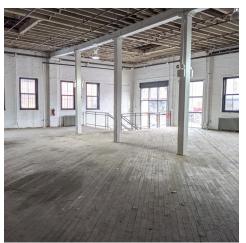

## **PROPERTY OVERVIEW**

Available SF: 2,948 - 10,889 SF 2,948 - 10,889 SF Retail space for lease in Ridgewood!

-Full window

-Can be combined

-Tons of natural sunlight

Lease Rate: Negotiable LOCATION OVERVIEW

Located in Ridgewood near the Hasley Street and Wilson Avenue subway station

Public Transits: L train at Hasley Street or Wilson Ave 30,350 SF

Nearby local tenants include:

-Bridge and Tunnel Brewery, Queens Brewery

-Houdini Kitchen Laboratory

Building Size: 57,750 SF -Nowadays

-Bushwick Coffee House & Juice Bar

-Bombay Kitchen, Jimmy's Pizza, A Win Xin Kitchen

-Angela's Bakery

-Nat's Hardware

Zoning: M1-4 -CrossFit Bridge & Tunnel



# 2,948-10,889 SF Retail space for lease in Ridgewood!

1519 Decatur street, Ridgewood, NY 11385



## **Additional Photos**























# 2,948-10,889 SF Retail space for lease in Ridgewood!

1519 Decatur street, Ridgewood, NY 11385



#### **Additional Photos**



#### **DECATUR STREET**



# **1519 DECATUR STREET**

TOTAL AVILABLE SPACE 2,948 - 10,889 RSF



## 2,948- 10,889 SF Retail space for lease in Ridgewood!

1519 Decatur street, Ridgewood, NY 11385



**Location Maps** 



Broker is relying on Landlord or other Landlord-supplied sources for the accuracy of said information and has no knowledge of the accuracy of it. Broker makes no representation and/or warranty, expressed or implied, as to the accuracy of such information.

(27)

EAST NEW YORK

**BROOKLYN** 

(27)

PARK SLOPE



Valley Stream

Woodmere

Map data ©2022 Google

Kennedy

International

Airport

Bayonne

NEW JERSEY

**NEW YORK** 

SUNSET