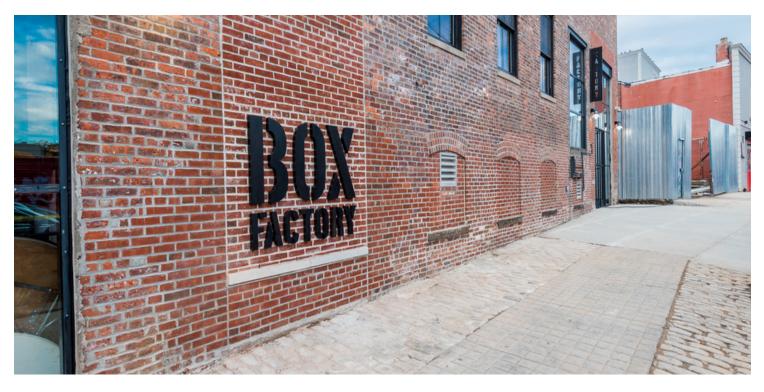

# FOR LEASE | RETAIL SPACE 2,948- 10,889 SF Retail space for lease in Ridgewood!

1519 Decatur street, Ridgewood, NY 11385

Shlomi Bagdadi 718.437.6100 sb@tristatecr.com

## 2,948- 10,889 SF Retail space for lease in Ridgewood!

1519 Decatur street, Ridgewood, NY 11385



## **Executive Summary**



#### **OFFERING SUMMARY**

#### **PROPERTY OVERVIEW**

Available SF: 2,948 - 10,889 SF 2,948 - 10,889 SF Retail space for lease in Ridgewood!

-Full window

-Can be combined

-Tons of natural sunlight

Lease Rate: Negotiable LOCATION OVERVIEW

Located in Ridgewood near the Hasley Street and Wilson Avenue subway station

Public Transits: L train at Hasley Street or Wilson Ave 30,350 SF

Nearby local tenants include:

-Bridge and Tunnel Brewery, Queens Brewery

-Houdini Kitchen Laboratory

Building Size: 57,750 SF -Nowadays

-Bushwick Coffee House & Juice Bar

-Bombay Kitchen, Jimmy's Pizza, A Win Xin Kitchen

-Angela's Bakery

-Nat's Hardware

Zoning: M1-4 -CrossFit Bridge & Tunnel



# 2,948-10,889 SF Retail space for lease in Ridgewood!

1519 Decatur street, Ridgewood, NY 11385



## **