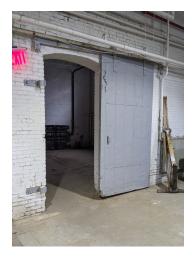

**PROPERTY OVERVIEW**

Available SF: 2,948 - 10,889 SF 2,948 - 10,889 SF Retail space for lease in Ridgewood!

-Full window

-Can be combined

-Tons of natural sunlight

Lease Rate: Negotiable LOCATION OVERVIEW

Located in Ridgewood near the Hasley Street and Wilson Avenue subway station

Public Transits: L train at Hasley Street or Wilson Ave 30,350 SF

Nearby local tenants include:

-Bridge and Tunnel Brewery, Queens Brewery

-Houdini Kitchen Laboratory

Building Size: 57,750 SF -Nowadays

-Bushwick Coffee House & Juice Bar

-Bombay Kitchen, Jimmy's Pizza, A Win Xin Kitchen

-Angela's Bakery

-Nat's Hardware

Zoning: M1-4 -CrossFit Bridge & Tunnel



# 2,948-10,889 SF Retail space for lease in Ridgewood!

1519 Decatur street, Ridgewood, NY 11385



## **Additional Photos**























# 2,948-10,889 SF Retail space for lease in Ridgewood!

1519 Decatur street, Ridgewood, NY 11385



#### **Additional Photos**



#### **DECATUR STREET**



# **1519 DECATUR STREET**

TOTAL AVILABLE SPACE 2,948 - 10,889 RSF



## 2,948- 10,889 SF Retail space for lease in Ridgewood!

1519 Decatur street, Ridgewood, NY 11385



**Location Maps** 



Broker is relying on Landlord or other Landlord-supplied sources for the accuracy of said information and has no knowledge of the accuracy of it. Broker makes no representation and/or warranty, expressed or implied, as to the accuracy of such information.

(27)

EAST NEW YORK

**BROOKLYN** 

(27)

PARK SLOPE



Valley Stream

Woodmere

Map data ©2022 Google

Kennedy

International

Airport

Bayonne

NEW JERSEY

**NEW YORK** 

SUNSET PA