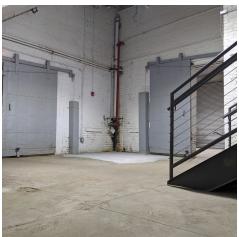

#### **PROPERTY OVERVIEW**

Available SF: 2,948 - 10,889 SF 2,948 - 10,889 SF Retail space for lease in Ridgewood!

-Full window

-Can be combined

-Tons of natural sunlight

Lease Rate: Negotiable LOCATION OVERVIEW

Located in Ridgewood near the Hasley Street and Wilson Avenue subway station

Public Transits: L train at Hasley Street or Wilson Ave 30,350 SF

Nearby local tenants include:

-Bridge and Tunnel Brewery, Queens Brewery

-Houdini Kitchen Laboratory

Building Size: 57,750 SF -Nowadays

-Bushwick Coffee House & Juice Bar

-Bombay Kitchen, Jimmy's Pizza, A Win Xin Kitchen

-Angela's Bakery

-Nat's Hardware

Zoning: M1-4 -CrossFit Bridge & Tunnel



# 2,948-10,889 SF Retail space for lease in Ridgewood!

1519 Decatur street, Ridgewood, NY 11385



## **Additional Photos**























# 2,948-10,889 SF Retail space for lease in Ridgewood!

1519 Decatur street, Ridgewood, NY 11385



#### **Additional Photos**



#### **DECATUR STREET**



# **1519 DECATUR STREET**

TOTAL AVILABLE SPACE 2,948 - 10,889 RSF



## 2,948- 10,889 SF Retail space for lease in Ridgewood!

1519 Decatur street, Ridgewood, NY 11385



**Location Maps** 



Broker is relying on Landlord or other Landlord-supplied sources for the accuracy of said information and has no knowledge of the accuracy of it. Broker makes no representation and/or warranty, expressed or implied, as to the accuracy of such information.

(27)

EAST NEW YORK

**BROOKLYN** 

(27)

PARK SLOPE



Valley Stream

Woodmere

Map data ©2022 Google

Kennedy

International

Airport

Bayonne

NEW JERSEY

**NEW YORK** 

SUN