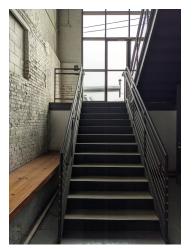

ROPERTY OVERVIEW**

Available SF: 2,948 - 10,889 SF 2,948 - 10,889 SF Retail space for lease in Ridgewood!

-Full window

-Can be combined

-Tons of natural sunlight

Lease Rate: Negotiable LOCATION OVERVIEW

Located in Ridgewood near the Hasley Street and Wilson Avenue subway station

Public Transits: L train at Hasley Street or Wilson Ave 30,350 SF

Nearby local tenants include:

-Bridge and Tunnel Brewery, Queens Brewery

-Houdini Kitchen Laboratory

Building Size: 57,750 SF -Nowadays

-Bushwick Coffee House & Juice Bar

-Bombay Kitchen, Jimmy's Pizza, A Win Xin Kitchen

-Angela's Bakery

-Nat's Hardware

Zoning: M1-4 -CrossFit Bridge & Tunnel



# 2,948-10,889 SF Retail space for lease in Ridgewood!

1519 Decatur street, Ridgewood, NY 11385



## **Additional Photos**























# 2,948-10,889 SF Retail space for lease in Ridgewood!

1519 Decatur street, Ridgewood, NY 11385



#### **Additional Photos**



#### **DECATUR STREET**



# **1519 DECATUR STREET**

TOTAL AVILABLE SPACE 2,948 - 10,889 RSF



## 2,948- 10,889 SF Retail space for lease in Ridgewood!

1519 Decatur street, Ridgewood, NY 11385



**Location Maps** 



Broker is relying on Landlord or other Landlord-supplied sources for the accuracy of said information and has no knowledge of the accuracy of it. Broker makes no representation and/or warranty, expressed or implied, as to the accuracy of such information.

(27)

EAST NEW YORK

**BROOKLYN** 

(27)

PARK SLOPE



Valley Stream

Woodmere

Map data ©2022 Google

Kennedy

International

Airport

Bayonne

NEW JERSEY

**NEW YORK** 

SUNSET PARK