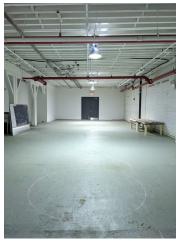

PERTY OVERVIEW**

Available SF: 2,948 - 10,889 SF 2,948 - 10,889 SF Retail space for lease in Ridgewood!

-Full window

-Can be combined

-Tons of natural sunlight

Lease Rate: Negotiable LOCATION OVERVIEW

Located in Ridgewood near the Hasley Street and Wilson Avenue subway station

Public Transits: L train at Hasley Street or Wilson Ave 30,350 SF

Nearby local tenants include:

-Bridge and Tunnel Brewery, Queens Brewery

-Houdini Kitchen Laboratory

Building Size: 57,750 SF -Nowadays

-Bushwick Coffee House & Juice Bar

-Bombay Kitchen, Jimmy's Pizza, A Win Xin Kitchen

-Angela's Bakery

-Nat's Hardware

Zoning: M1-4 -CrossFit Bridge & Tunnel



# 2,948-10,889 SF Retail space for lease in Ridgewood!

1519 Decatur street, Ridgewood, NY 11385



## **Additional Photos**























# 2,948-10,889 SF Retail space for lease in Ridgewood!

1519 Decatur street, Ridgewood, NY 11385



#### **Additional Photos**



#### **DECATUR STREET**



# **1519 DECATUR STREET**

TOTAL AVILABLE SPACE 2,948 - 10,889 RSF



## 2,948- 10,889 SF Retail space for lease in Ridgewood!

1519 Decatur street, Ridgewood, NY 11385



**Location Maps** 



Broker is relying on Landlord or other Landlord-supplied sources for the accuracy of said information and has no knowledge of the accuracy of it. Broker makes no representation and/or warranty, expressed or implied, as to the accuracy of such information.

(27)

EAST NEW YORK

**BROOKLYN** 

(27)

PARK SLOPE



Valley Stream

Woodmere

Map data ©2022 Google

Kennedy

International

Airport

Bayonne

NEW JERSEY

**NEW YORK** 

SUNSET PARK

**