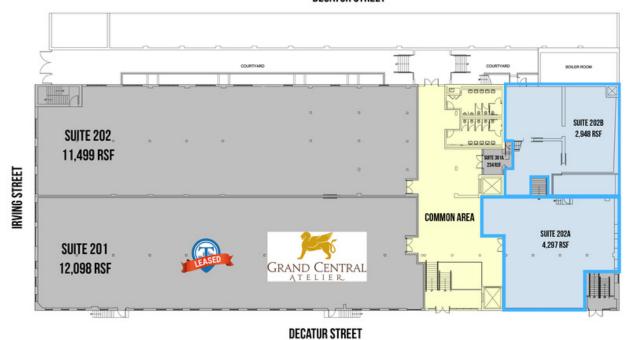

#### **DECATUR STREET**

# **1519 DECATUR STREET**

TOTAL AVILABLE SPACE 2,948 - 10,889 RSF