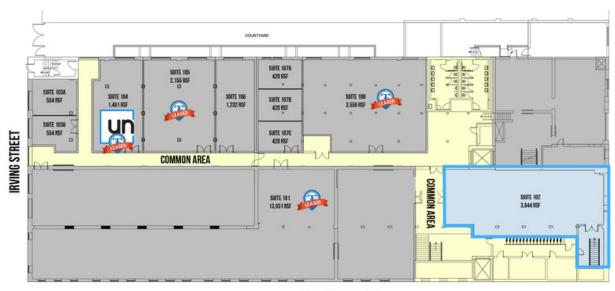

#### **DECATUR STREET**

# **1519 DECATUR STREET**

TOTAL AVILABLE SPACE 2,948 - 10,889 RSF