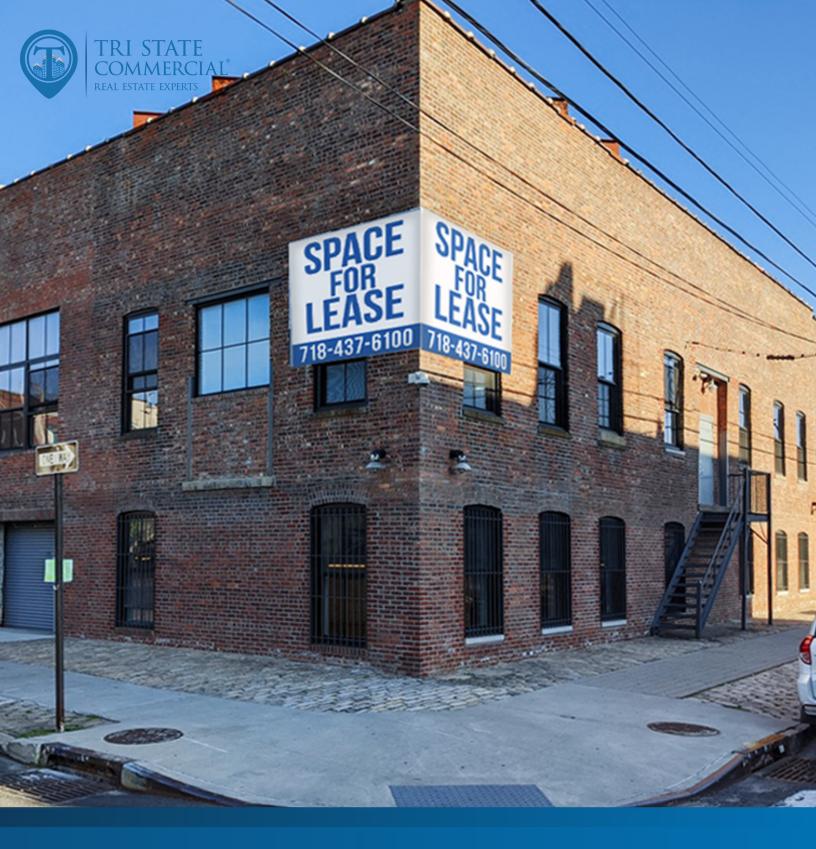

# FOR LEASE | RETAIL SPACE 2,948- 10,889 SF Retail space for lease in Ridgewood!

1519 Decatur street, Ridgewood, NY 11385

Shlomi Bagdadi 718.437.6100 sb@tristatecr.com

## 2,948- 10,889 SF Retail space for lease in Ridgewood!

1519 Decatur street, Ridgewood, NY 11385

#### **PROPERTY OVERVIEW**

Available SF: 2,948 - 10,889 SF 2,948 - 10,889 SF Retail space for lease in Ridgewood!

-Full window

-Can be combined

-Tons of natural sunlight

Lease Rate: Negotiable LOCATION OVERVIEW