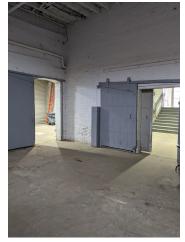

*PROPERTY OVERVIEW**

Available SF: 2,948 - 10,889 SF 2,948 - 10,889 SF Retail space for lease in Ridgewood!

-Full window

-Can be combined

-Tons of natural sunlight

Lease Rate: Negotiable LOCATION OVERVIEW

Located in Ridgewood near the Hasley Street and Wilson Avenue subway station

Public Transits: L train at Hasley Street or Wilson Ave 30,350 SF

Nearby local tenants include:

-Bridge and Tunnel Brewery, Queens Brewery

-Houdini Kitchen Laboratory

Building Size: 57,750 SF -Nowadays

-Bushwick Coffee House & Juice Bar

-Bombay Kitchen, Jimmy's Pizza, A Win Xin Kitchen

-Angela's Bakery

-Nat's Hardware

Zoning: M1-4 -CrossFit Bridge & Tunnel



# 2,948-10,889 SF Retail space for lease in Ridgewood!

1519 Decatur street, Ridgewood, NY 11385



## **Additional Photos**























# 2,948-10,889 SF Retail space for lease in Ridgewood!

1519 Decatur street, Ridgewood, NY 11385



#### **Additional Photos**



#### **DECATUR STREET**



# **1519 DECATUR STREET**

TOTAL AVILABLE SPACE 2,948 - 10,889 RSF



## 2,948- 10,889 SF Retail space for lease in Ridgewood!

1519 Decatur street, Ridgewood, NY 11385



**Location Maps** 



Broker is relying on Landlord or other Landlord-supplied sources for the accuracy of said information and has no knowledge of the accuracy of it. Broker makes no representation and/or warranty, expressed or implied, as to the accuracy of such information.

(27)

EAST NEW YORK

**BROOKLYN** 

(27)

PARK SLOPE



Valley Stream

Woodmere

Map data ©2022 Google

Kennedy

International

Airport

Bayonne

NEW JERSEY

**NEW YORK** 

SUNSET PARK