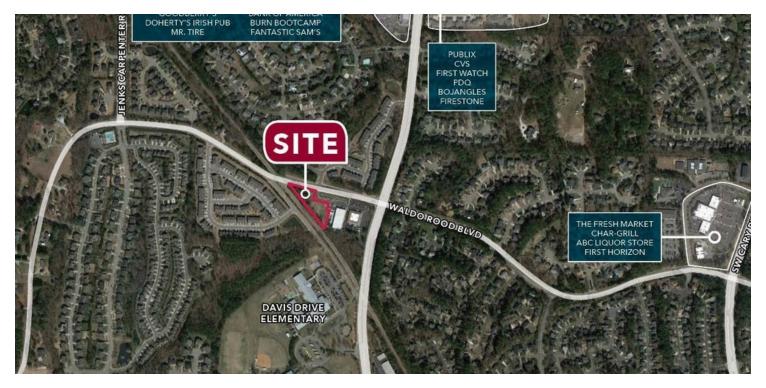

#### PROPERTY DESCRIPTION

±1.36 acres of commercial land at 917 Waldo Rood Boulevard for

#### LOCATION DESCRIPTION

917 Waldo Rood Blvd. is located at the corner of Davis Drive and Waldo Rood Boulevard in Cary.