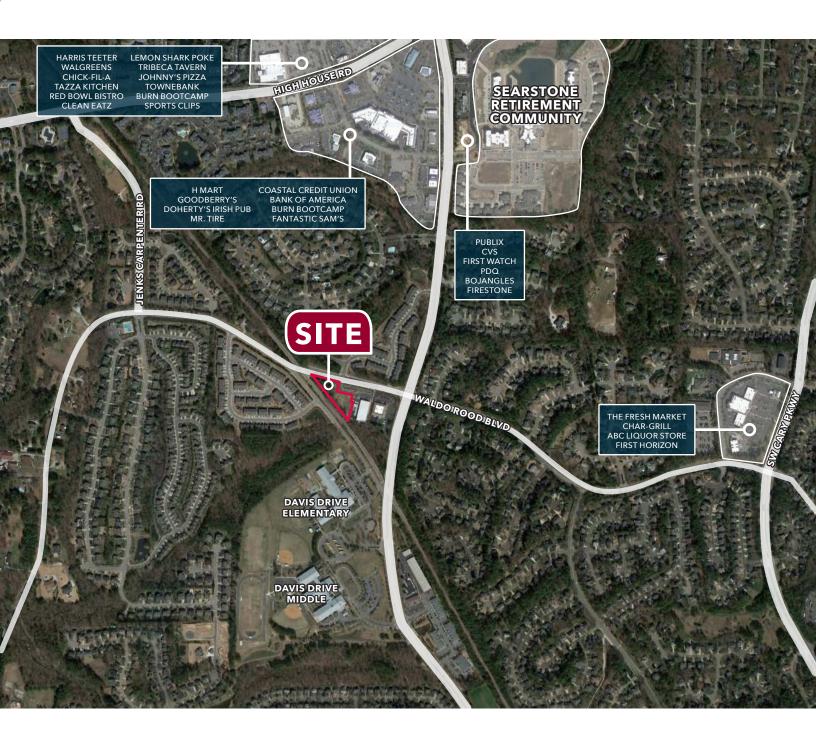

#### PROPERTY DESCRIPTION

±1.36 acres of commercial land at 917 Waldo Rood Boulevard for

#### LOCATION DESCRIPTION

917 Waldo Rood Blvd. is located at the corner of Davis Drive and Waldo Rood Boulevard in Cary.