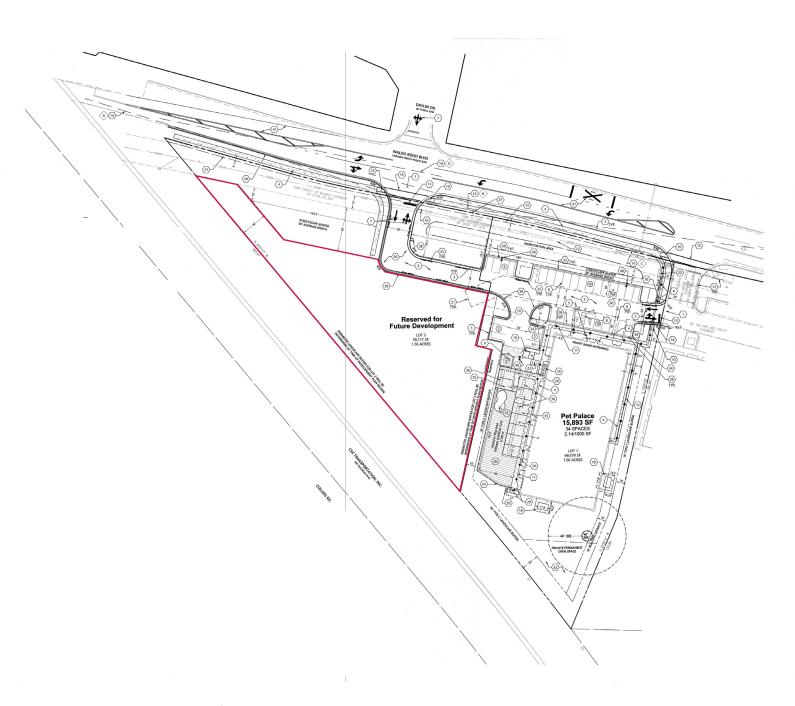

#### PROPERTY DESCRIPTION

±1.36 acres of commercial land at 917 Waldo Rood Boulevard for

#### PROPERTY HIGHLIGHTS

- ±1.36 acres
- Ability to build up to  $\pm 2,107$  SF building
- · Zoning: OI-CU
- Water & Sewer to site
- · New curb cut aligned with Daylin Dr
- · Easy access to Davis Drive and High House Road
- Close proximity to Hwy 55 and I-540
- Sales Price: \$299,000