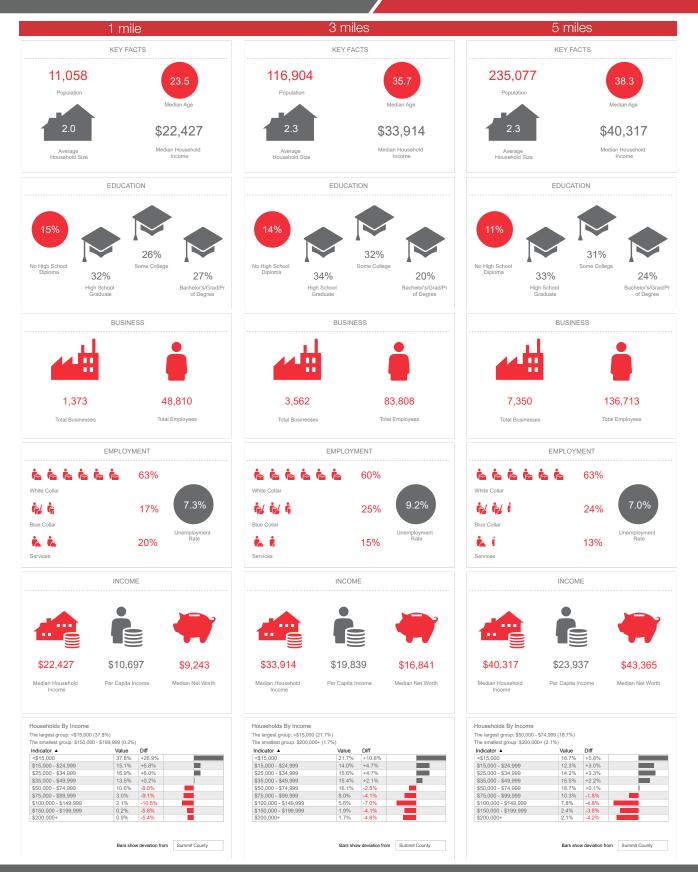

# For Sale or Lease The Delaware Building

| Demographics         | 1 Mile                                | 3 Miles  | 5 Miles  |
|----------------------|---------------------------------------|----------|----------|
| Population:          | 11,058                                | 116,904  | 235,077  |
| Median Age:          | 23.5                                  | 35.7     | 38.3     |
| Median<br>HH Income: | \$22,427                              | \$33,914 | \$40,317 |
| Traffic Count:       | 9,702 VPD S. Main St. @ Cascade Plaza |          |          |