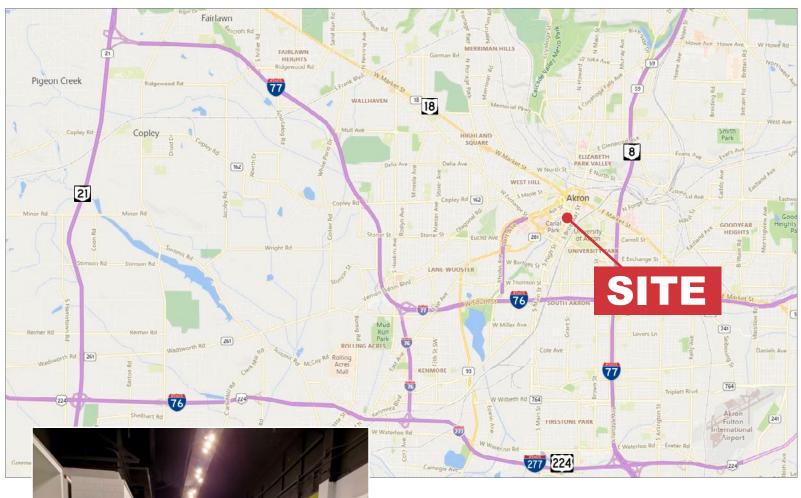

# For Sale or Lease The Delaware Building

| Demographics         | 1 Mile                                | 3 Miles  | 5 Miles  |
|----------------------|---------------------------------------|----------|----------|
| Population:          | 11,058                                | 116,904  | 235,077  |
| Median Age:          | 23.5                                  | 35.7     | 38.3     |
| Median<br>HH Income: | \$22,427                              | \$33,914 | \$40,317 |
| Traffic Count:       | 9,702 VPD S. Main St. @ Cascade Plaza |          |          |