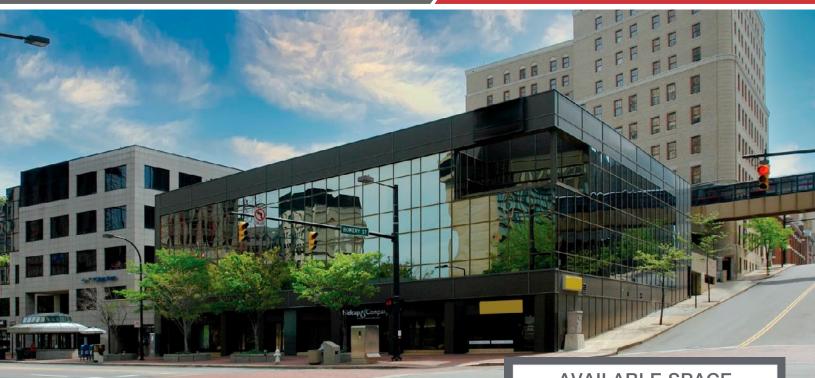

#### **Property Features**

• Total SF: 43,024

• Office SF: 41,024

• Retail: 2,000 SF

3-story building

• Private 44 car parking deck

Access to Cascade Parking

Skywalk Access

Many new renovations

• Building Signage available

 Located in Akron's Central Business District

Agent related to owner