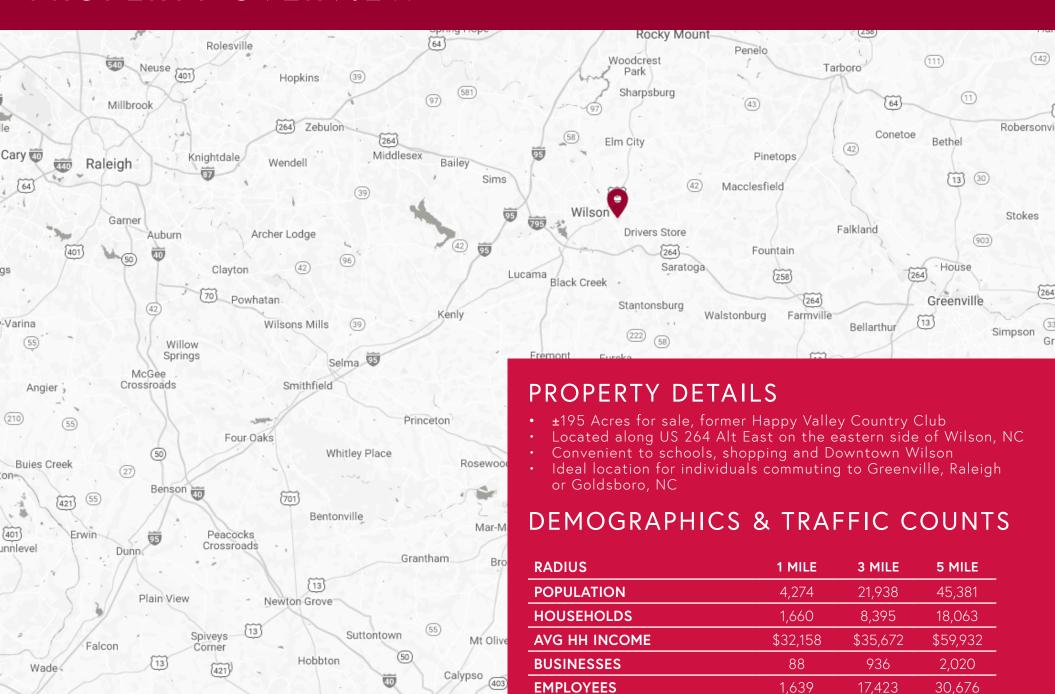

#### Wilson, North Carolina

Located in the Eastern part of North Carolina, Wilson is the county seat of Wilson County and part of the Rocky Mount-Wilson-Roanoke Rapids CSA. The city is 50 miles from the state capital, Raleigh, 29 miles to Rocky Mount and 36 miles to Greenville. The population is 49,415 and has a median age of 39.1 years.

Founded in 1849, Wilson's economy was originally based on agriculture. Cotton was the dominant cash crop until the early 20th century when it was replaced by tobacco. The creation of the national interstate highway system brought new opportunities to the town. I-95, the major north/south corridor on the East Coast runs straight through the county. US Hwy 264 (I-587) and I-795 are also major transportation routes that disect the county.