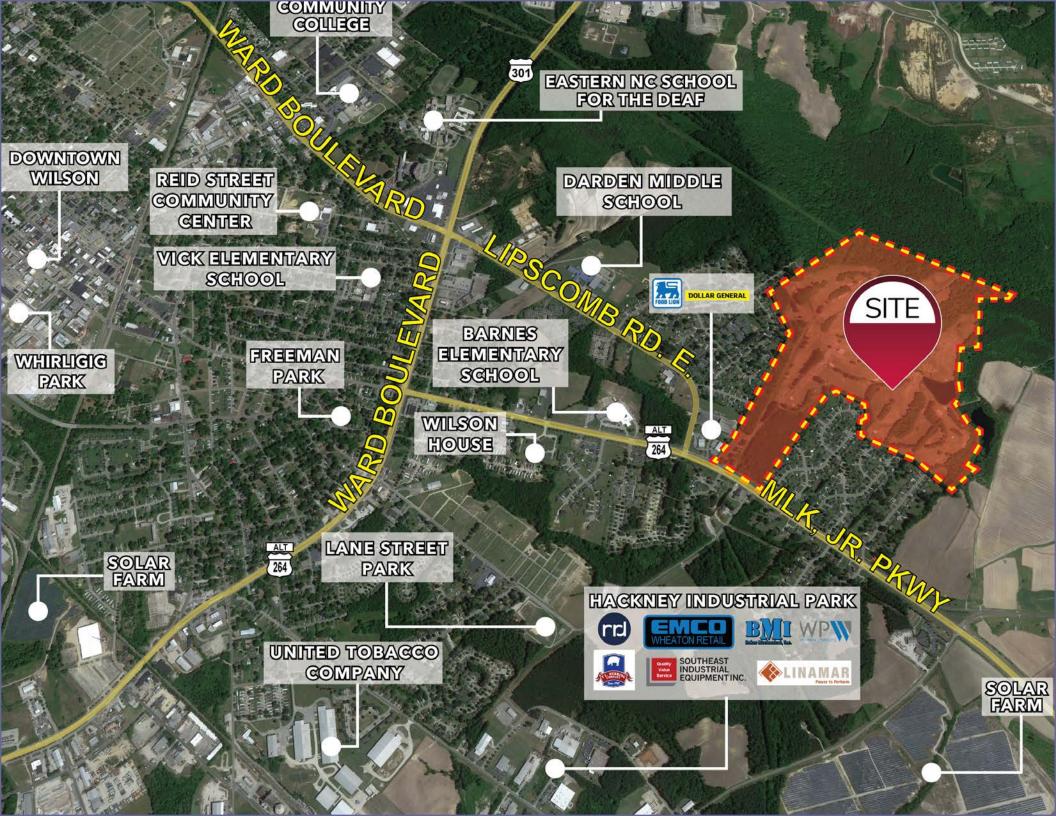

# PROPERTY OVERVIEW

(242)

astover

Clement

Keener

Eaison

TRAFFIC COUNTS

12,000 VPD on MLK, Jr. Pkwy