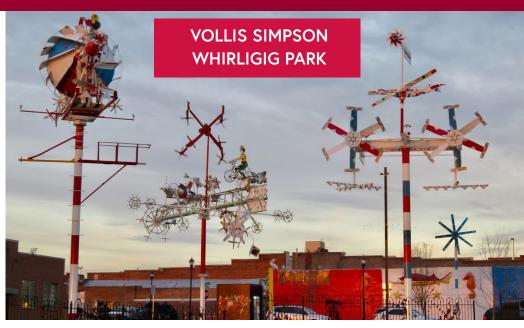

One of the biggest attractions is the Vollis Simpson Whirligig Park located in Downtown Wilson. The 2-acre park showcases the gigantic kinetic sculpture created by the late Mr. Vollis Simpson, a native of Wilson. His sculptures are on display at the American Visionary Art Museum in Baltimore and the American Folk Art Museum in Manhattan.