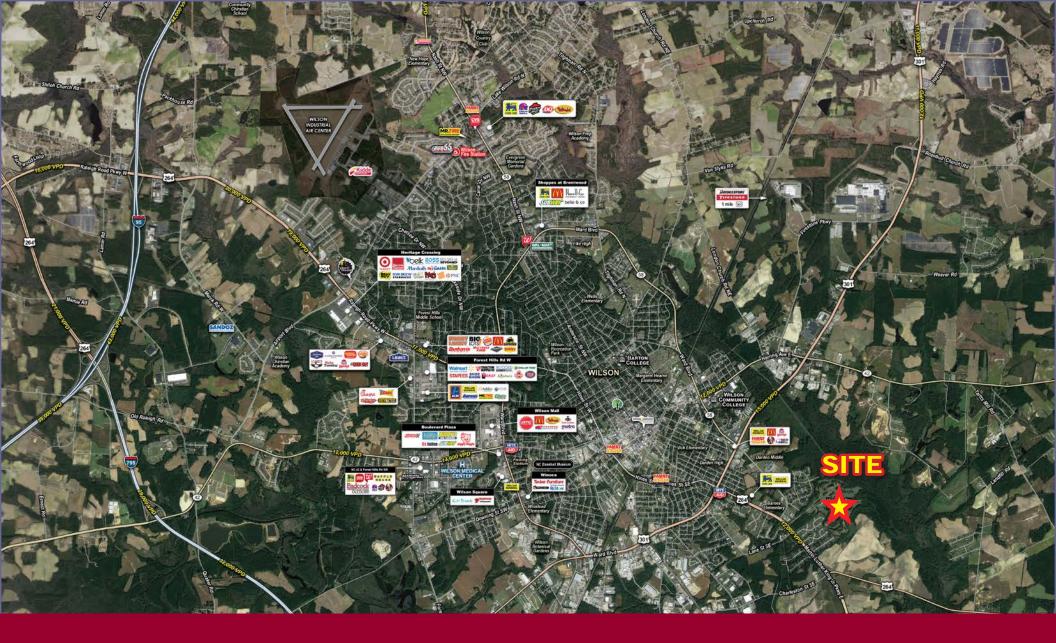

# PROPERTY OVERVIEW

(242)

astover

Clement

Keener

Eaison

TRAFFIC COUNTS

12,000 VPD on MLK, Jr. Pkwy