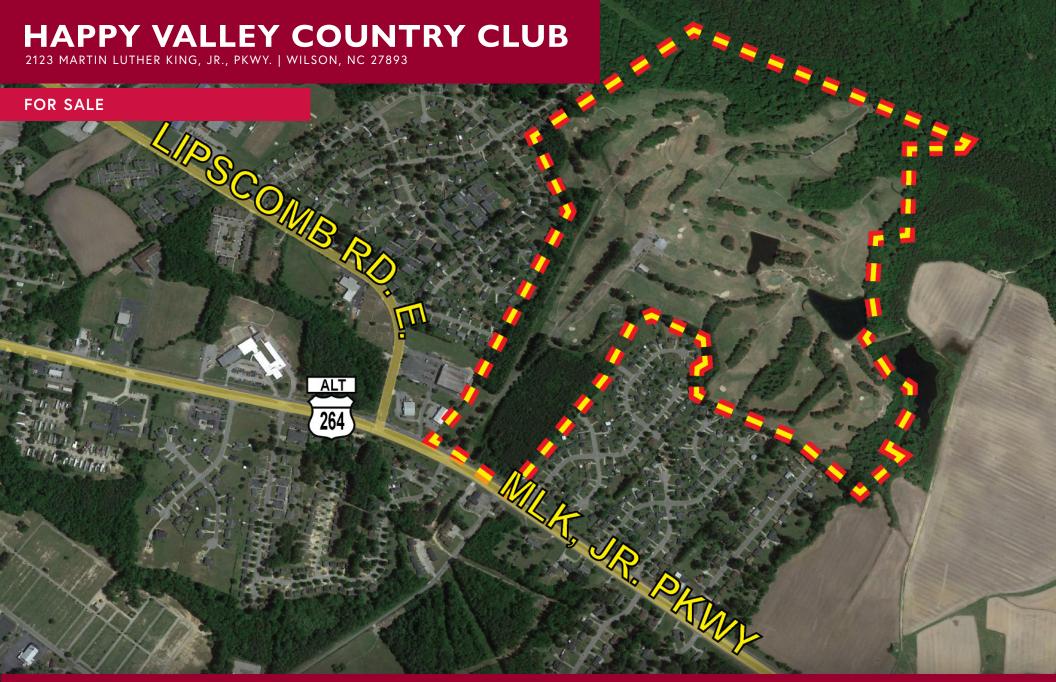

# PROPERTY OVERVIEW

(242)

astover

Clement

Keener

Eaison

TRAFFIC COUNTS

12,000 VPD on MLK, Jr. Pkwy