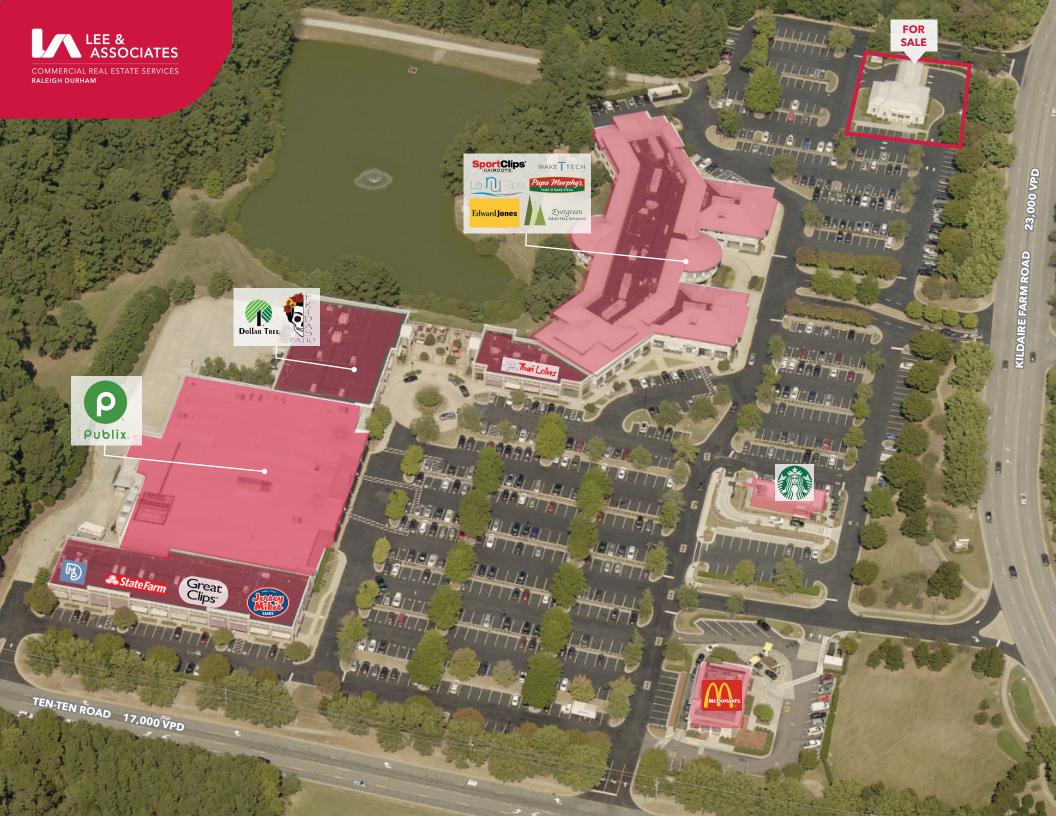

#### **PROPERTY HIGHLIGHTS**

- 2,974 SF Stand-alone building for sale
- Drive-thru with multiple lanes
- Surrounding tenants include Publix, Starbucks, McDonalds, Jersey Mike's, Walgreens, CVS, Dunkin Donuts
- Located at the signaled intersection of Kildaire Farm Rd. with approx. 23,000 VPD and Ten-Ten Rd. with approx. 17,000 VPD
- Boasts a strong population density with 113K+ residents within 5-mile radius
- \$156K+ Average Household Income and 85% population growth since 2000 all within 1-mile radius
- Future population growth projected to surpass 10.5% by 2025
- View virtual tour here: https://www.lee-associates.com/raleigh/listings/?propertyld=803617sale&address=3402-Kildaire-Farm-Rd&officeId=4039