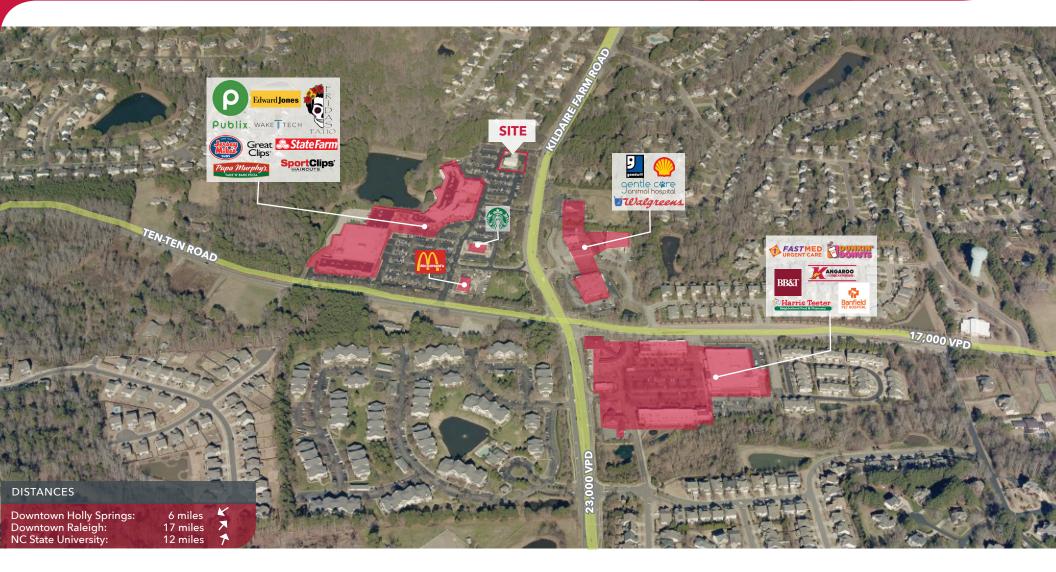

#### **PROPERTY HIGHLIGHTS**

- 2,974 SF Stand-alone building for sale
- Drive-thru with multiple lanes
- Surrounding tenants include Publix, Starbucks, McDonalds, Jersey Mike's, Walgreens, CVS, Dunkin Donuts
- Located at the signaled intersection of Kildaire Farm Rd. with approx. 23,000 VPD and Ten-Ten Rd. with approx. 17,000 VPD
- Boasts a strong population density with 113K+ residents within 5-mile radius
- \$156K+ Average Household Income and 85% population growth since 2000 all within 1-mile radius
- Future population growth projected to surpass 10.5% by 2025
- View virtual tour here: https://www.lee-associates.com/raleigh/listings/?propertyld=803617sale&address=3402-Kildaire-Farm-Rd&officeId=4039