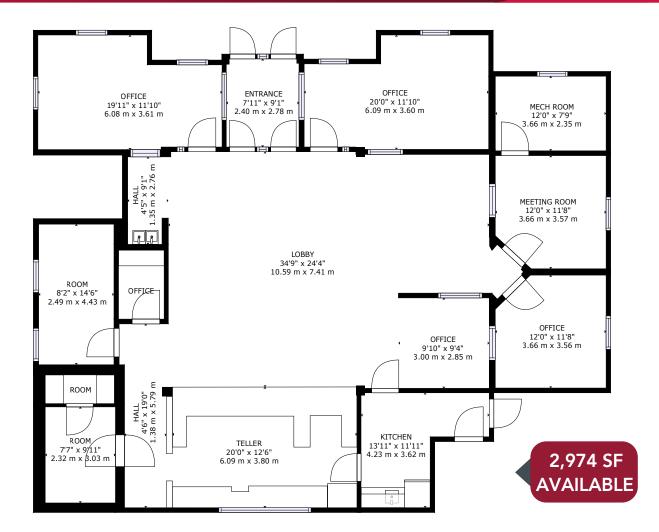

#### **PROPERTY HIGHLIGHTS**

- 2,974 SF Stand-alone building for sale
- Drive-thru with multiple lanes
- Surrounding tenants include Publix, Starbucks, McDonalds, Jersey Mike's, Walgreens, CVS, Dunkin Donuts
- Located at the signaled intersection of Kildaire Farm Rd. with approx. 23,000 VPD and Ten-Ten Rd. with approx. 17,000 VPD
- Boasts a strong population density with 113K+ residents within 5-mile radius
- \$156K+ Average Household Income and 85% population growth since 2000 all within 1-mile radius
- Future population growth projected to surpass 10.5% by 2025
- View virtual tour here: https://www.lee-associates.com/raleigh/listings/?propertyld=803617sale&address=3402-Kildaire-Farm-Rd&officeId=4039

#### **OFFERING SUMMARY**

| Sale Price:    | \$1,495,000 |
|----------------|-------------|
| Lot Size:      | 0.49 Acres  |
| Building Size: | 2,974 SF    |

| DEMOGRAPHICS      | 1 MILE    | 3 MILES   | 5 MILES   |
|-------------------|-----------|-----------|-----------|
| Total Households  | 1,696     | 12,802    | 41,404    |
| Total Population  | 5,033     | 37,751    | 113,608   |
| Average HH Income | \$140,938 | \$134,180 | \$108,290 |