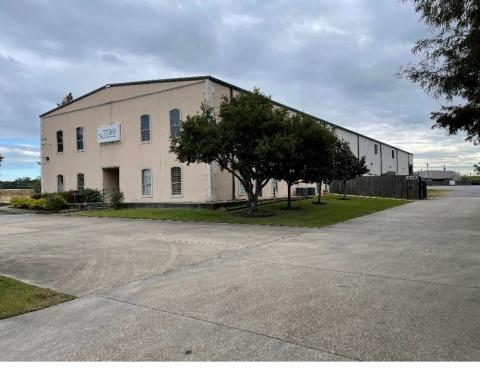

#### **Building Description**

Industrial Office and Warehouse space for lease, sits on 6.5 acres of land in Port Allen, LA. Building is 14,419 sq/ft total, 4,305 sq/ft being office area and 10,114 sq/ft being warehouse area. There is also an additional 3-sided, free standing, metal canopy with a 20ft eave height included on the property. There are also 2, 5-ton overhead cranes on crane ways and 3-phase power. Building features 3 overhead doors (two are 16'x16' and one is 18'x22'), alarm system and security cameras, and concrete paved open parking with 22 marked spaces. Property also includes 4.6 acres of fenced stabilized yard.

#### **Building Highlights**

4,305 sq/ft Office Space

10,114 sq/ft Warehouse

4,305 sq/ft Mezzanine

2,952 sq/ft 3-Sided Shed

24' Eave Height

4.6 acres of fenced stabilized yard

2 16'x16' overhead doors