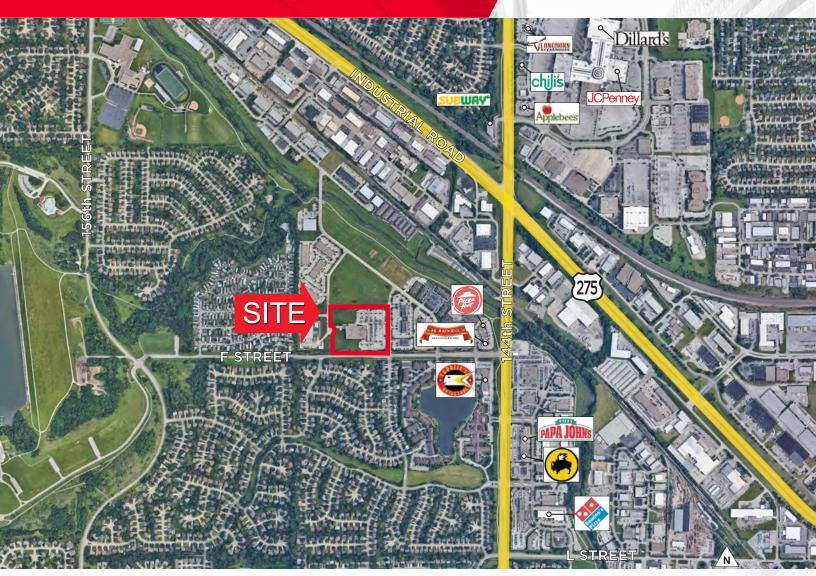

### Area Amenities

- Office park setting
- Close proximity to many services:
  - Restaraunts
  - Retail
  - Lodging
- Located off 144th & F Street