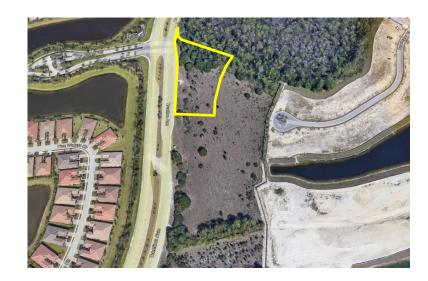

## 12013 Treeline Ave.

Fort Myers, FL 33913

COMMERCIAL PROPERTY SOUTHWEST FLORIDA

1.92 Acre Vacant Land Sale Price: \$1,050,000

Cushman & Wakefield | Commercial Property Southwest Florida is pleased to present this 1.92-acre vacant commercial parcel available for sale. The property is located with frontage on Treeline Ave, between Colonial Blvd. and Daniels Pkwy. The parcel is also in proximity to I-75 and the Southwest Florida International Airport. The subject property is encompassed by numerous residential developments, including the Colonial Country Club, Arborwood Preserve, and Pelican Preserve.

Total Land Size (SF) 83,766 SF

Type Vacant Commercial Land

Dimensions Irregular

Zoning MDP-3

Entitlements 14,800 SF Commercial Building

Submarket S Fort Myers / San Carlos

Parcel ID Numbers 11-45-25-P3-00003.0020