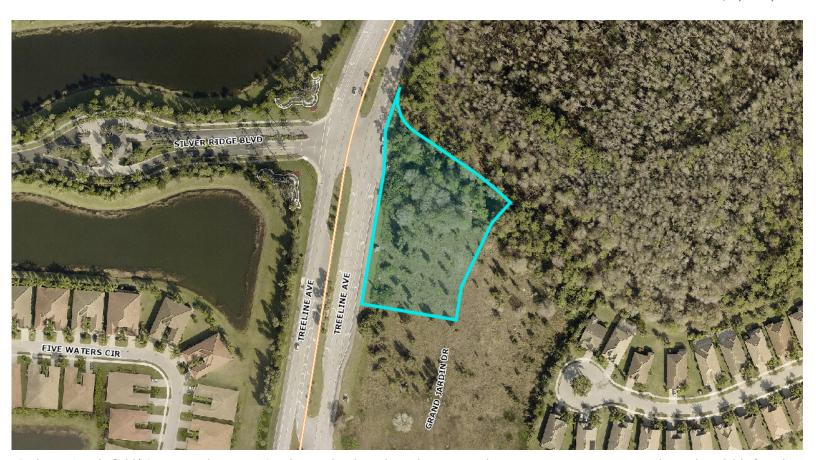

## 12013 Treeline Ave.

Fort Myers, FL 33913

COMMERCIAL PROPERTY SOUTHWEST FLORIDA

1.92 Acre Vacant Land Sale Price: \$1,050,000

Cushman & Wakefield | Commercial Property Southwest Florida is pleased to present this 1.92-acre vacant commercial parcel available for sale. The property is located with frontage on Treeline Ave, between Colonial Blvd. and Daniels Pkwy. The parcel is also in proximity to I-75 and the Southwest Florida International Airport. The subject property is encompassed by numerous residential developments, including the Colonial Country Club, Arborwood Preserve, and Pelican Preserve.

Total Land Size (SF) 83,766 SF

Type Vacant Commercial Land

Dimensions Irregular

Zoning MDP-3

Entitlements 14,800 SF Commercial Building

Submarket S Fort Myers / San Carlos

Parcel ID Numbers 11-45-25-P3-00003.0020