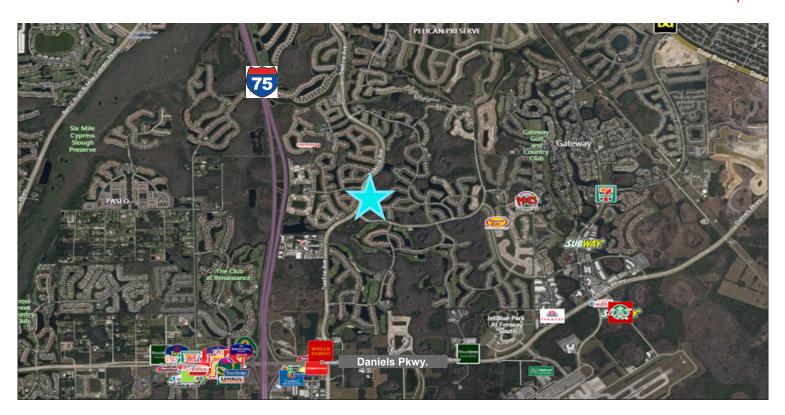

#### Aerial / Location Map

#### **Traffic Counts**

| Treeline Ave. | 12,500 AADT    |
|---------------|----------------|
| Daniels Pkwy. | 39,000 AADT    |
| L-75          | 87 500 A A D T |

Gary Tasman CEO & Principal Broker +1 239 489 3600 gtasman@cpswfl.com