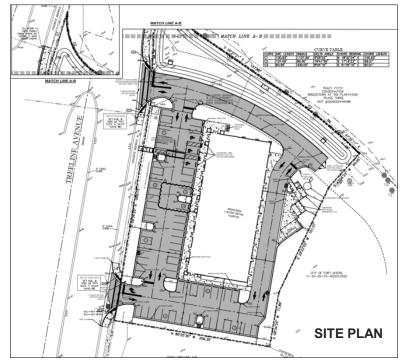

Total Land Size (SF) 83,766 SF

Type Vacant Commercial Land

Dimensions Irregular

Zoning MDP-3

Entitlements 14,800 SF Commercial Building

Submarket S Fort Myers / San Carlos

Parcel ID Numbers 11-45-25-P3-00003.0020