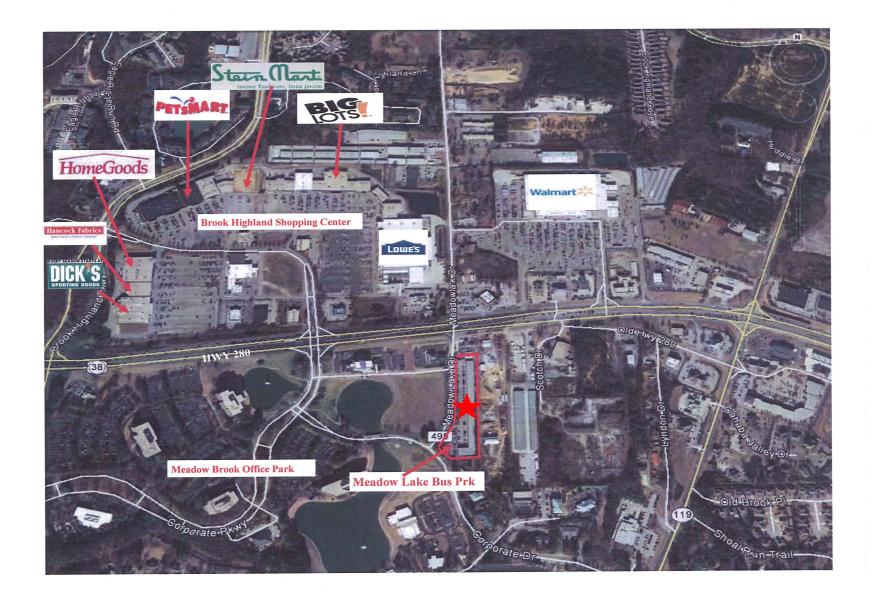

# Meadow Lake Business Park

## Hoover, AL 35242 (Hwy 280 Corridor)

### **Space for Lease**

3000-4000 Meadow Lake Drive Hoover, AL 35242

Property Info Space Available:

3,561 SF Office Space 2,616 SF—Former Medical Space