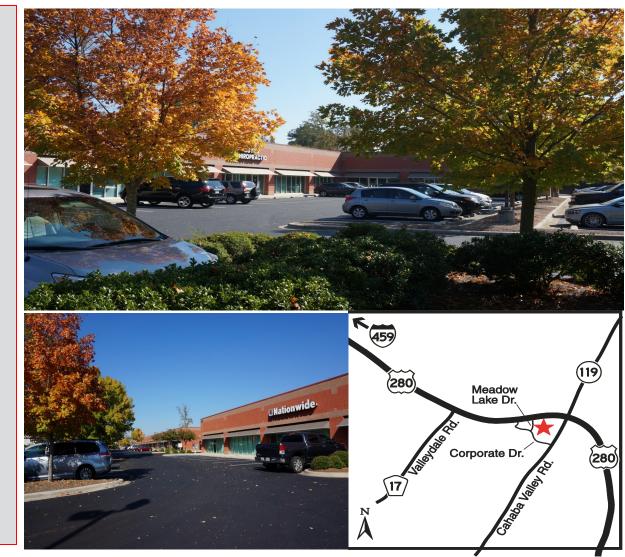

# Meadow Lake Business Park

## Hoover, AL 35242 (Hwy 280 Corridor)

### **Space for Lease**

3000-4000 Meadow Lake Drive Hoover, AL 35242

Property Info Space Available:

3,561 SF Office Space 2,616 SF—Former Medical Space