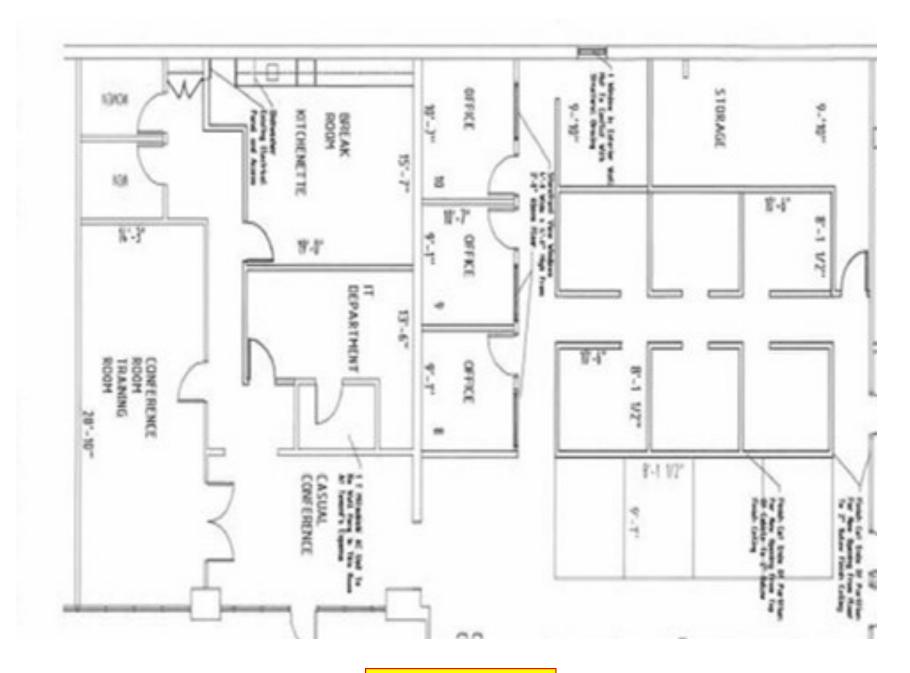

### 2,616 SF MEDICAL SPACE

Space 1 on site plan

3,561 SF

Space 15 & 16 on site plan