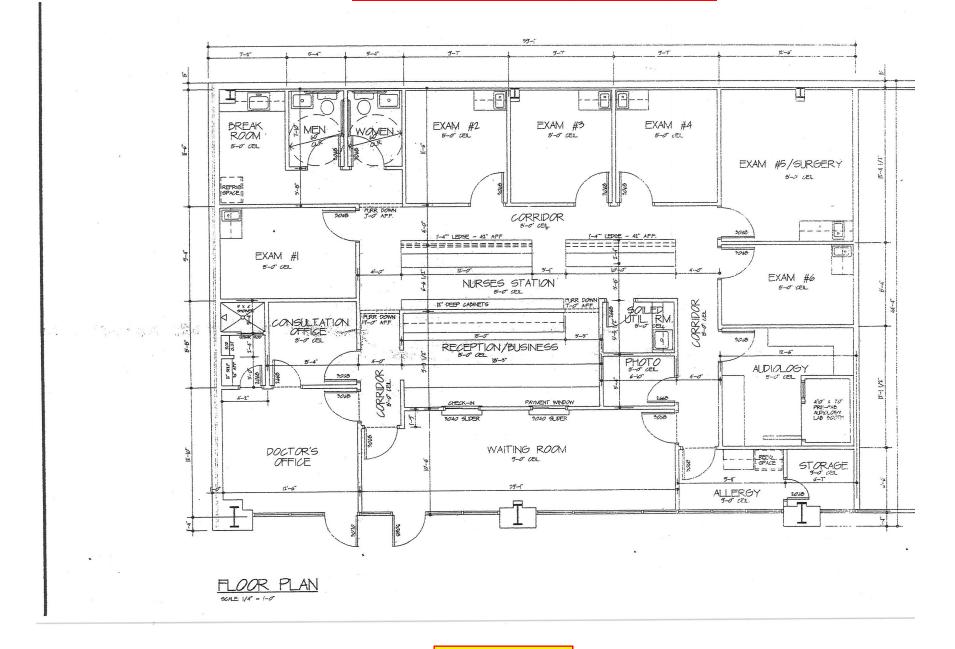

### 2,616 SF MEDICAL SPACE

Space 1 on site plan

3,561 SF

Space 15 & 16 on site plan