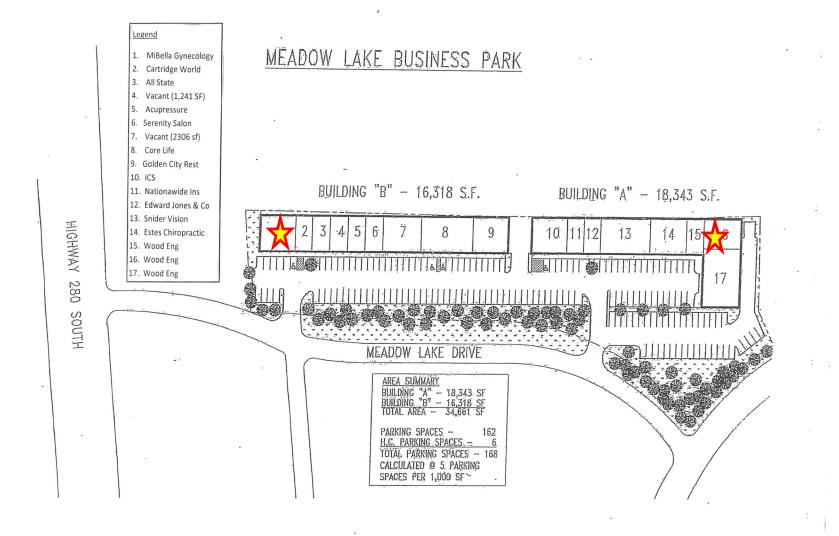

#### **Total GLA:**

Approximately 34,661 SF

### 2,616 SF MEDICAL SPACE

Space 1 on site plan

3,561 SF

Space 15 & 16 on site plan