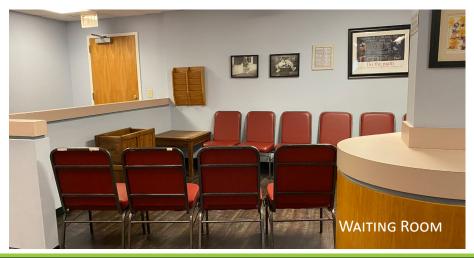

### PROPERTY DETAILS

Listing Type: Sale- Medical Condominium

Price: \$850,000 Available Space: 3,012 sf Built: 1988

Fully equipped Medical Office Condominium located next to the Sentara Hospital campus with amenities from top to bottom. Reception/intake/administration area, waiting room with well and sick area.

#### Medical Office with:

- ► Reception/Intake/Administration Area
- ► Waiting Room Well/Sick
- ► Patient Restroom
- ► Staff Restroom
- ► Seven Examine Rooms\Two Doctors Offices
- Nurses Station
- ► Lab Area
- ► Computer Office
- ► Kitchen
- ► Utility Room