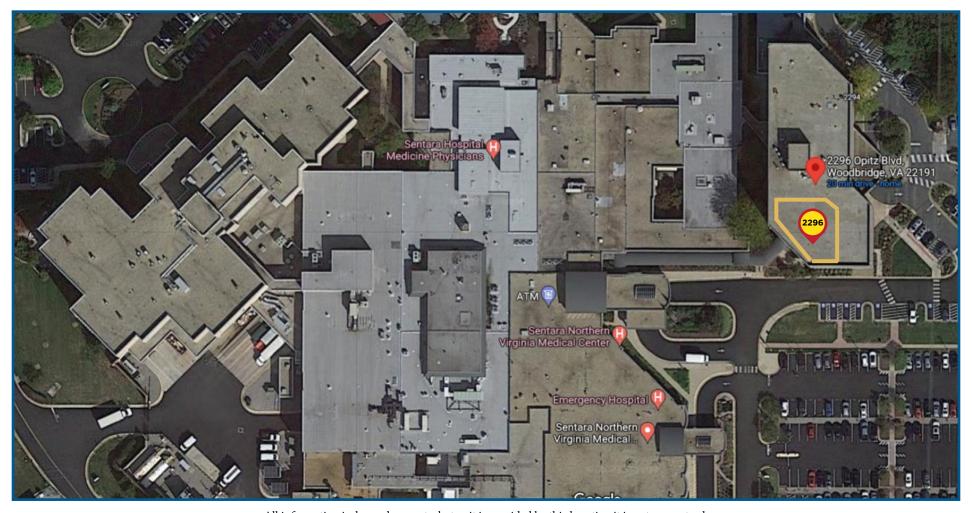

### PROPERTY DETAILS

Listing Type: Sale- Medical Condominium

Price: \$850,000 Available Space: 3,012 sf Built: 1988

Fully equipped Medical Office Condominium located next to the Sentara Hospital campus with amenities from top to bottom. Reception/intake/administration area, waiting room with well and sick area.