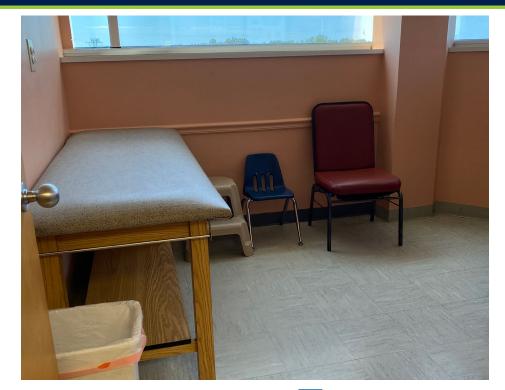

#### Medical Office with:

- ► Reception/Intake/Administration Area
- ► Waiting Room Well/Sick
- ► Patient Restroom
- ► Staff Restroom
- ► Seven Examine Rooms\Two Doctors Offices
- Nurses Station
- ► Lab Area
- ► Computer Office
- ► Kitchen
- ► Utility Room

EXAMINATION ROOMS