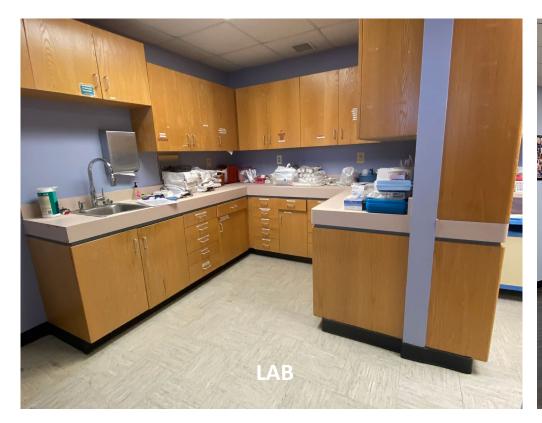

Seven examination rooms, two doctors offices, nursing area, lab area, two interior restrooms. Computer/staff office, kitchen, utility room all in an elevator building. Convenient to shopping, dining, entertainment and plenty of free open surface parking.

#### Medical Office with:

- ► Reception/Intake/Administration Area
- ► Waiting Room Well/Sick
- ► Patient Restroom
- ► Staff Restroom
- ► Seven Examine Rooms\Two Doctors Offices
- Nurses Station
- ► Lab Area
- ► Computer Office
- ► Kitchen
- ► Utility Room