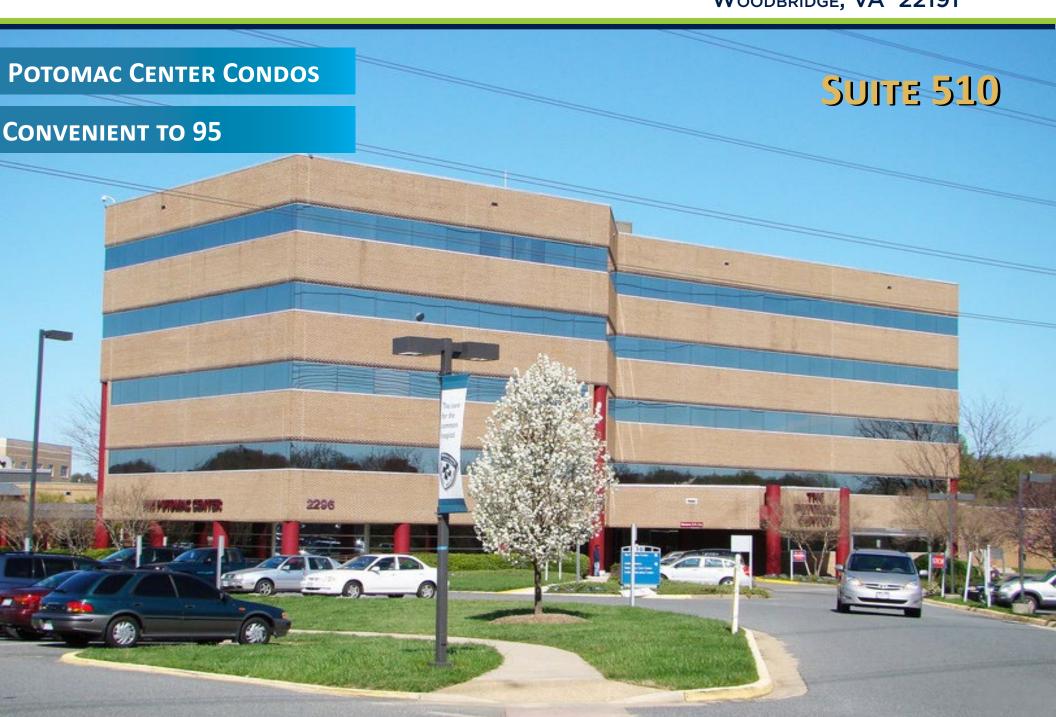

FOR SALE
2296 OPITZ BLVD
WOODBRIDGE, VA 22191

### PROPERTY DETAILS

Listing Type: Sale- Medical Condominium

Price: \$850,000 Available Space: 3,012 sf Built: 1988

Fully equipped Medical Office Condominium located next to the Sentara Hospital campus with amenities from top to bottom. Reception/intake/administration area, waiting room with well and sick area.