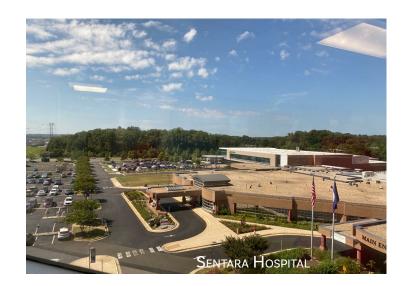

### PROPERTY DETAILS

Listing Type: Sale- Medical Condominium

Price: \$850,000 Available Space: 3,012 sf Built: 1988

Fully equipped Medical Office Condominium located next to the Sentara Hospital campus with amenities from top to bottom. Reception/intake/administration area, waiting room with well and sick area.