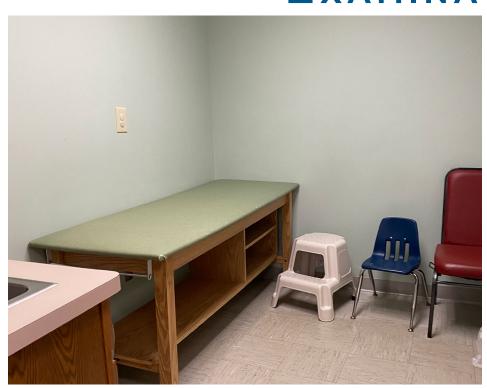

#### Medical Office with:

- ► Reception/Intake/Administration Area
- ► Waiting Room Well/Sick
- ► Patient Restroom
- ► Staff Restroom
- ► Seven Examine Rooms\Two Doctors Offices
- Nurses Station
- ► Lab Area
- ► Computer Office
- ► Kitchen
- ► Utility Room

EXAMINATION ROOMS