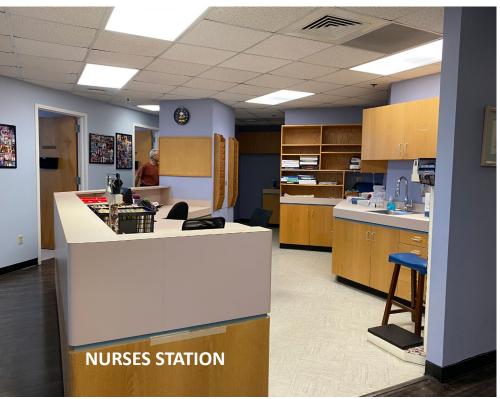

Seven examination rooms, two doctors offices, nursing area, lab area, two interior restrooms. Computer/staff office, kitchen, utility room all in an elevator building. Convenient to shopping, dining, entertainment and plenty of free open surface parking.

#### Medical Office with:

- ► Reception/Intake/Administration Area
- ► Waiting Room Well/Sick
- ► Patient Restroom
- ► Staff Restroom
- ► Seven Examine Rooms\Two Doctors Offices
- Nurses Station
- ► Lab Area
- ► Computer Office
- ► Kitchen
- ► Utility Room