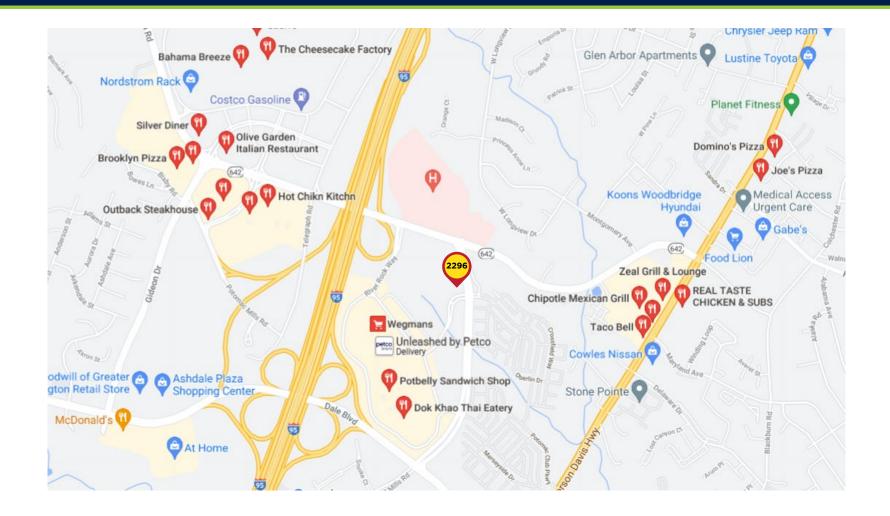

### PROPERTY DETAILS

Listing Type: Sale- Medical Condominium

Price: \$850,000 Available Space: 3,012 sf Built: 1988

Fully equipped Medical Office Condominium located next to the Sentara Hospital campus with amenities from top to bottom. Reception/intake/administration area, waiting room with well and sick area.

Seven examination rooms, two doctors offices, nursing area, lab area, two interior restrooms. Computer/staff office, kitchen, utility room all in an elevator building. Convenient to shopping, dining, entertainment and plenty of free open surface parking.