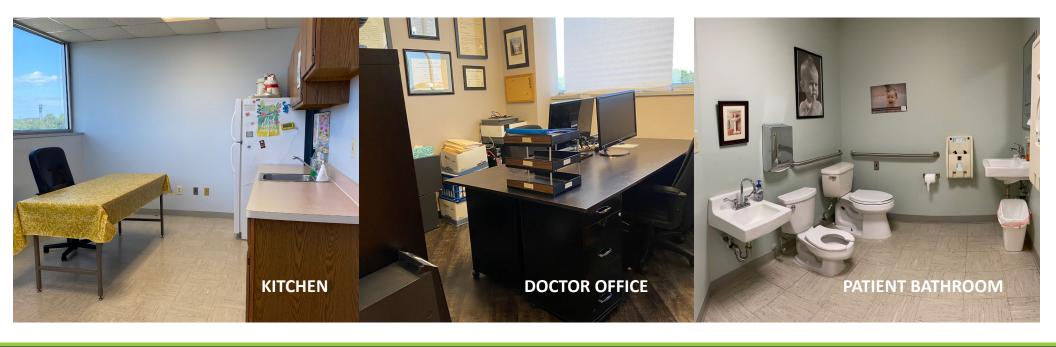

Seven examination rooms, two doctors offices, nursing area, lab area, two interior restrooms. Computer/staff office, kitchen, utility room all in an elevator building. Convenient to shopping, dining, entertainment and plenty of free open surface parking.

#### Medical Office with:

- ► Reception/Intake/Administration Area
- ► Waiting Room Well/Sick
- ► Patient Restroom
- ► Staff Restroom
- ► Seven Examine Rooms\Two Doctors Offices
- Nurses Station
- ► Lab Area
- ► Computer Office
- ► Kitchen
- ► Utility Room