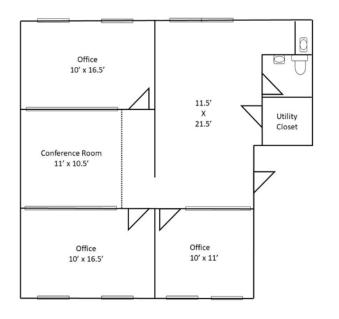

## FOR SALE OR LEASE 8328 TRAFORD LANE, UNIT A SPRINGFIELD, VA 22152

Springfield Professional Park Office Condo 1190 Square Feet Join other Professionals, Law, Medical, Contractors, Tech and More... Competitively Priced for Sale at 250K | Lease is Negotiable

## 8328 Traford Lane, Unit A Springfield, VA 22152

Sale Price: \$250,000 1190 Square Feet Office Condo Abundant Parking for Free!

Prime Location: Corner of Rolling Road and Old Keene Mill Road

Walking distance to Whole Foods, Giant, Ledo Pizza, Panera, Subway, and more...