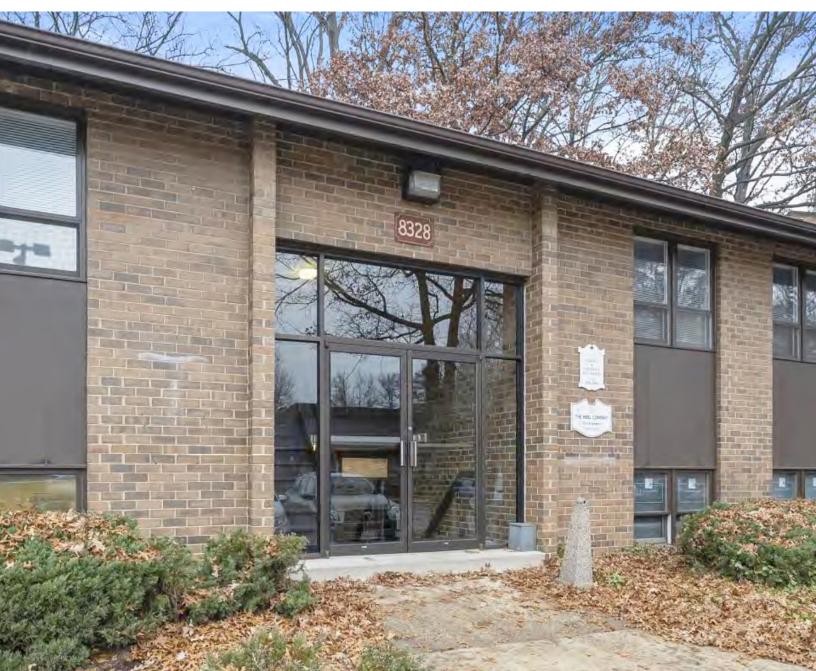

## FOR SALE OR LEASE 8328 TRAFORD LANE, UNIT A SPRINGFIELD, VA 22152

Springfield Professional Park Office Condo 1190 Square Feet Join other Professionals, Law, Medical, Contractors, Tech and More... Competitively Priced for Sale at 250K | Lease is Negotiable

## 8328 Traford Lane, Unit A Springfield, VA 22152

Sale Price: \$250,000 1190 Square Feet Office Condo Abundant Parking for Free!

Prime Location: Corner of Rolling Road and Old Keene Mill Road

Walking distance to Whole Foods, Giant, Ledo Pizza, Panera, Subway, and more...