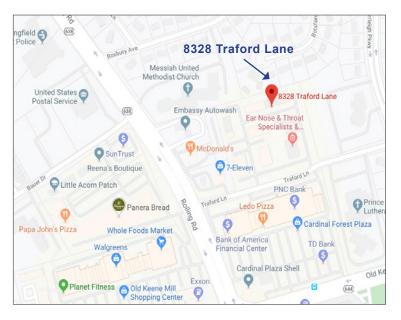

## 8328 Traford Lane, Unit A Springfield, VA 22152

Sale Price: \$250,000 1190 Square Feet Office Condo Abundant Parking for Free!

Prime Location: Corner of Rolling Road and Old Keene Mill Road

Walking distance to Whole Foods, Giant, Ledo Pizza, Panera, Subway, and more...