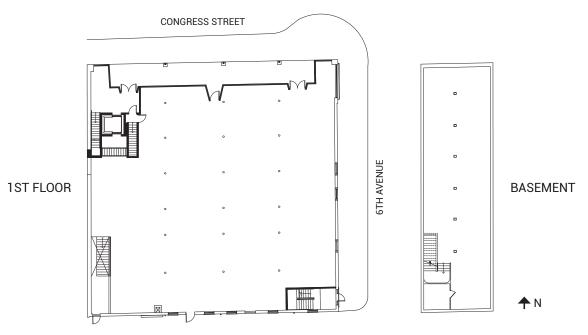

**Alexis Ryland** 

520.975.9546

alexis@buzzisaacson.com

**Location** 130 E. Congress Street, SWC 6th Avenue & Congress.

Size 8,500 SF Ground Floor (divisible).

3,000 SF Basement.

**Lease rate** Call for details.