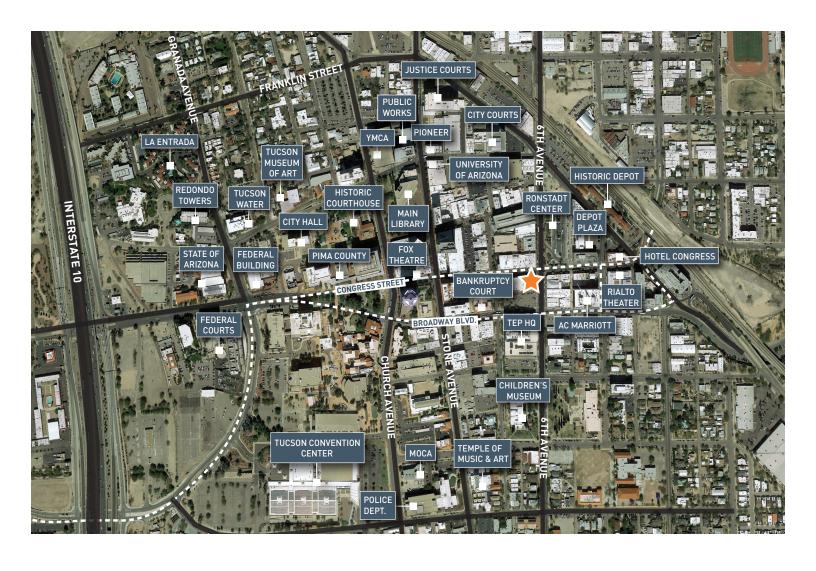

**Alexis Ryland** 

520.975.9546

alexis@buzzisaacson.com

**Location** 130 E. Congress Street, SWC 6th Avenue & Congress.

Size 8,500 SF Ground Floor (divisible).

3,000 SF Basement.

**Lease rate** Call for details.

Year built 1903.

**More** Historic Chicago Store building. The new L Coworking Space

occupies the 2nd floor. Located on the Modern Streetcar Route

in the heart of Tucson's revitalized Downtown.

buzzisaacson.com