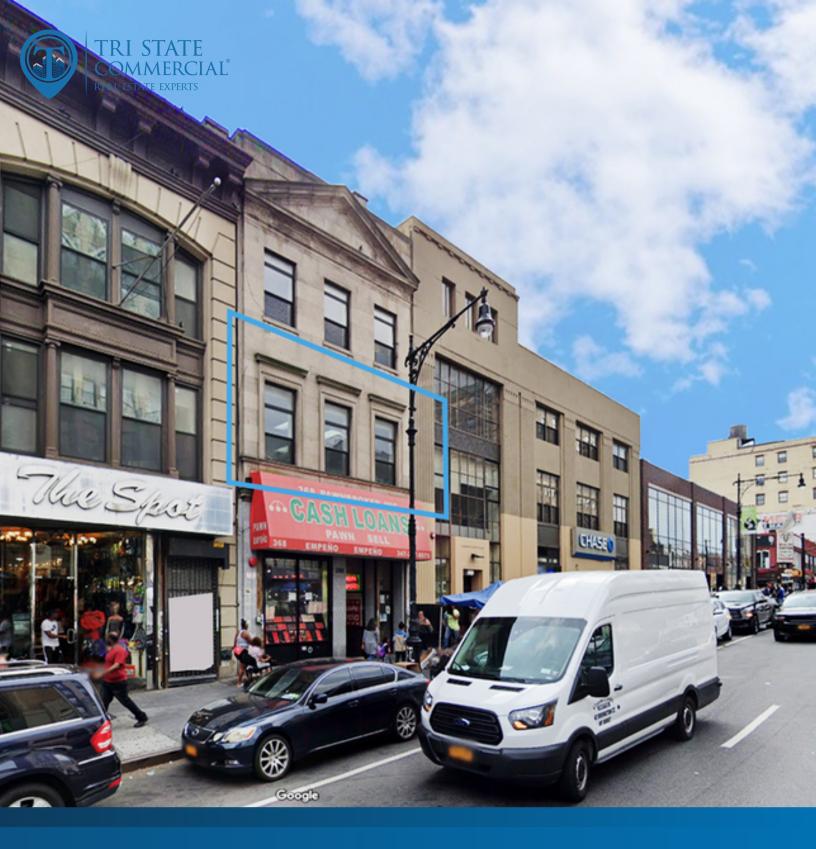

# FOR LEASE | OFFICE SPACE 1,000 SF 2nd Floor Prime Office space for lease in the Bronx!

368 E 149th St, Bronx, NY 10455

Shlomi Bagdadi 718.437.6100 sb@tristatecr.com

#### **PROPERTY OVERVIEW**

Available SF: 1.000 SF 1,000 SF 2nd Floor Prime Office space for lease in the Bronx!

Highlights:

-2nd Floor

Lease Rate: **Upon Request** -Tons of sunlight

-Wood floors

-Surrounded by national tenants

Lot Size: 2,163 SF

**LOCATION OVERVIEW** 

Located in the Bronx, steps away from the 3rd Ave-149 transit stop.

**Building Size:** 8,148 SF Public transit: 2, & 5 train at 3 Ave-149 St.

Nearby local tenants include,