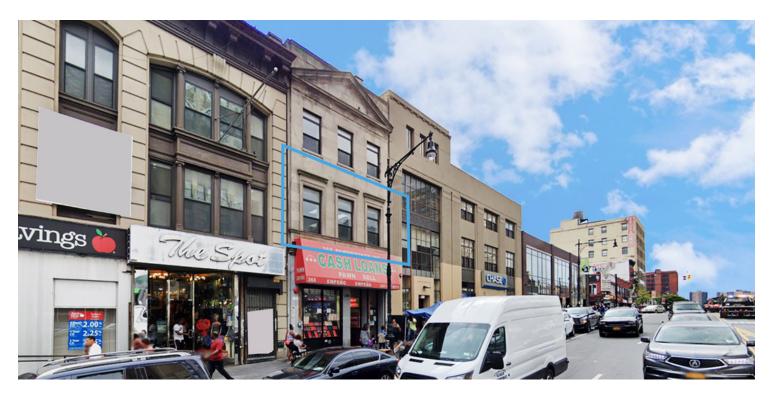

# FOR LEASE | OFFICE SPACE 1,000 SF 2nd Floor Prime Office space for lease in the Bronx!

368 E 149th St, Bronx, NY 10455

Shlomi Bagdadi 718.437.6100 sb@tristatecr.com

#### **PROPERTY OVERVIEW**

Available SF: 1.000 SF 1,000 SF 2nd Floor Prime Office space for lease in the Bronx!

Highlights:

-2nd Floor

Lease Rate: **Upon Request** -Tons of sunlight

-Wood floors

-Surrounded by national tenants

Lot Size: 2,163 SF

**LOCATION OVERVIEW** 

Located in the Bronx, steps away from the 3rd Ave-149 transit stop.

**Building Size:** 8,148 SF Public transit: 2, & 5 train at 3 Ave-149 St.

Nearby local tenants include,