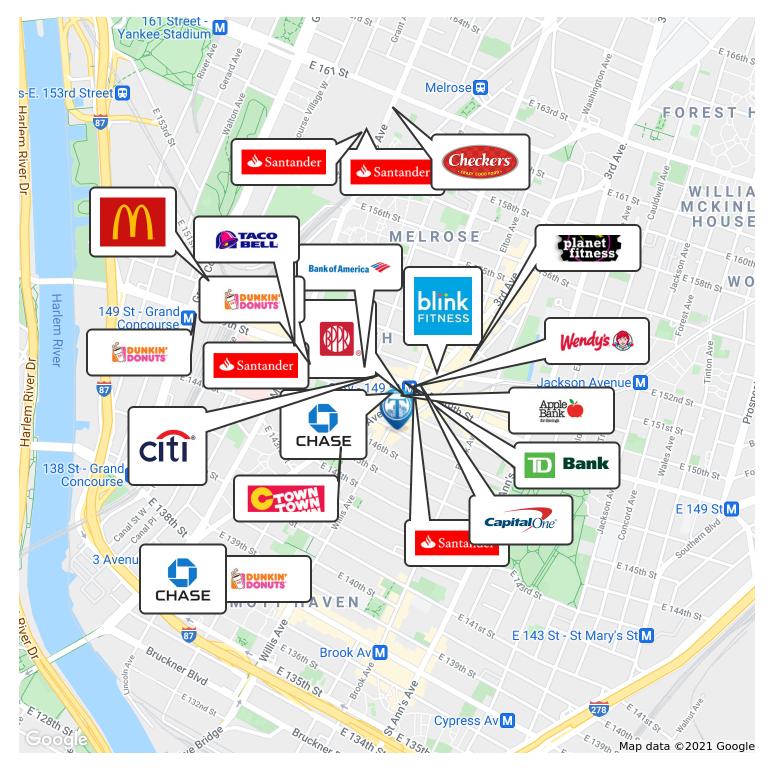

-Popular Bank, Santander Bank, TD Bank, Apple Bank, Chase Bank, Bank of America, C4-4 Zoning:

Citibank, Dunkin', Blink Fitness, CTown Supermarkets, Planet Fitness, Wendy's Taco Bell,

McDonald's, Checkers

#### Retailer Map

Broker is relying on Landlord or other Landlord-supplied sources for the accuracy of said information and has no knowledge of the accuracy of it. Broker makes no representation and/or warranty, expressed or implied, as to the accuracy of such information.