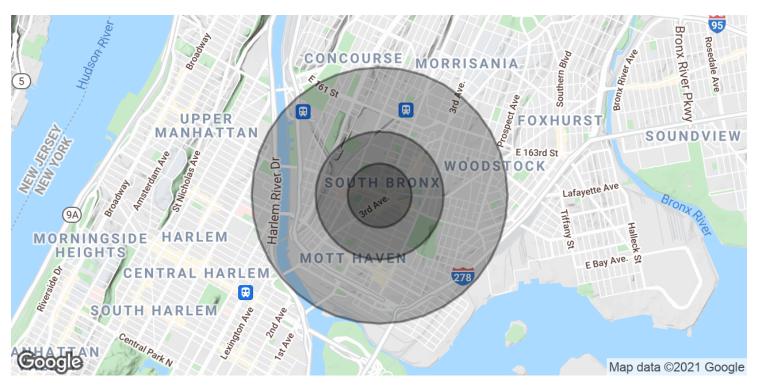

### Demographics Map & Report

| POPULATION                           | 0.25 MILES   | 0.5 MILES     | 1 MILE        |
|--------------------------------------|--------------|---------------|---------------|
| Total Population                     | 11,136       | 45,540        | 154,116       |
| Average age                          | 28.7         | 28.8          | 31.0          |
| Average age (Male)                   | 25.4         | 25.5          | 27.8          |
| Average age (Female)                 | 31.8         | 31.5          | 33.4          |
|                                      |              |               |               |
| HOUSEHOLDS & INCOME                  | 0.25 MILES   | 0.5 MILES     | 1 MILE        |
|                                      |              |               |               |
| Total households                     | 3,516        | 14,943        | 54,665        |
| Total households # of persons per HH | 3,516<br>3.2 | 14,943<br>3.0 | 54,665<br>2.8 |
|                                      |              | ·             |               |

<sup>\*</sup> Demographic data derived from 2010 US Census

Broker is relying on Landlord or other Landlord-supplied sources for the accuracy of said information and has no knowledge of the accuracy of it. Broker makes no representation and/or warranty, expressed or implied, as to the accuracy of such information.