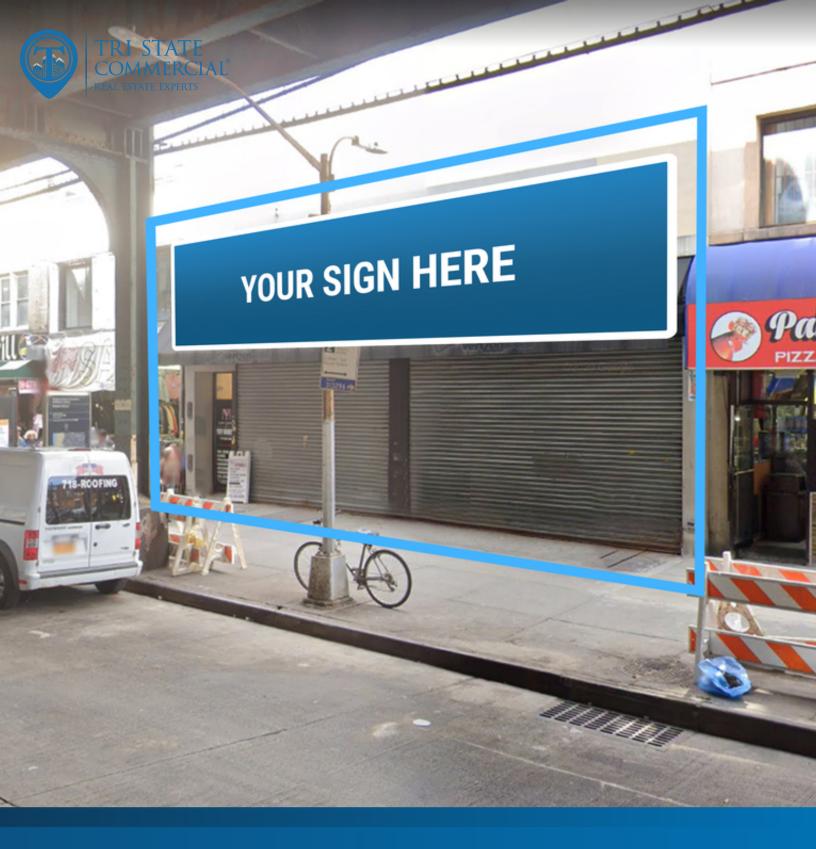

## FOR LEASE | RETAIL SPACE

3,850 SF Finished Retail space for lease in Prime Brighton Beach!

519 Brighton Beach Ave, Brooklyn, NY 11235

Shlomi Bagdadi 718.437.6100 sb@tristatecr.com

#### **PROPERTY OVERVIEW**

Available SF: 3,850 SF 3,850 SF Finished Retail space for lease in Prime Brighton Beach!

Highlights:

-Finished retail Lease Rate: **Upon Request** 

-Prime Brighton Beach

-40 ft double frontage