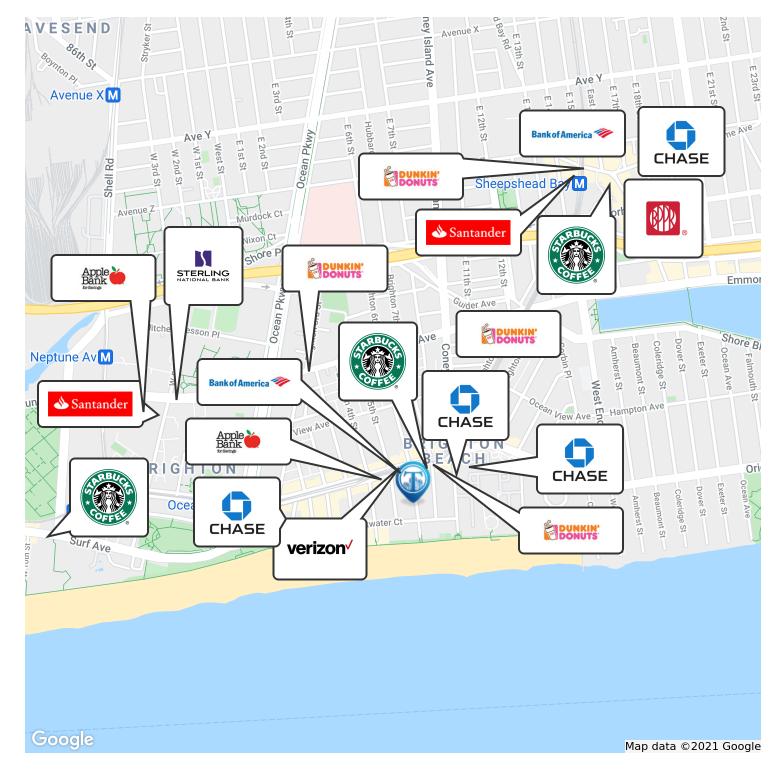

-Bank of America, Verizon, Starbucks, Dunkin', Apple Bank, Chase Bank, Sterling National **Building Size:** 2,800 SF

Bank, Santander Bank, Bank of America

R6 Zoning:

## **Location Maps**

#### Retailer Map