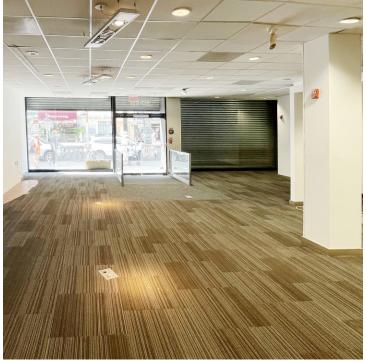

n Beach Ave, Brooklyn, NY 11235

Shlomi Bagdadi 718.437.6100 sb@tristatecr.com



## **Executive Summary**



#### **OFFERING SUMMARY**

#### **PROPERTY OVERVIEW**

Available SF: 3,850 SF 3,850 SF Finished Retail space for lease in Prime Brighton Beach!

Highlights:

-Finished retail Lease Rate: **Upon Request** 

-Prime Brighton Beach

-40 ft double frontage

-Basement

Lot Size: 2,000 SF

**LOCATION OVERVIEW** 

Located in Prime Brighton Beach, steps away from the Brighton Beach transit stop.

Year Built: 1927 Public transit: B & Q train at Brighton Beach.

Nearby local tenants include,

-Bank of America, Verizon, Starbucks, Dunkin', Apple Bank, Chase Bank, Sterling National **Building Size:** 2,800 SF

Bank, Santander Bank, Bank of America

R6 Zoning:





#### **Additional Photos**











## **Location Maps**









## Demographics Map & Report



| POPULATION           | 0.25 MILES | 0.5 MILES | 1 MILE    |
|----------------------|------------|-----------|-----------|
| Total Population     | 11,767     | 31,447    | 80,550    |
| Average age          | 49.1       | 45.9      | 48.9      |
| Average age (Male)   | 43.6       | 41.8      | 45.5      |
| Average age (Female) | 53.4       | 49.5      | 51.2      |
|                      |            |           |           |
| HOUSEHOLDS & INCOME  | 0.25 MILES | 0.5 MILES | 1 MILE    |
| Total households     | 5,618      | 14,259    | 36,574    |
| # of persons per HH  | 2.1        | 2.2       | 2.2       |
| Average HH income    | \$36,439   | \$43,654  | \$54,005  |
| Average house value  | \$588,404  | \$518,015