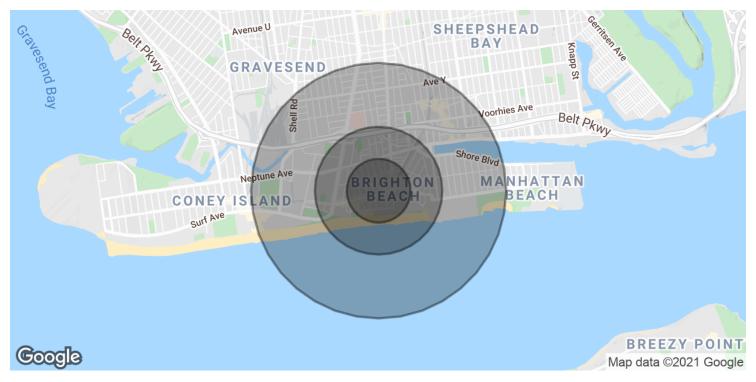

## Demographics Map & Report

| POPULATION           | 0.25 MILES | 0.5 MILES | 1 MILE    |
|----------------------|------------|-----------|-----------|
| Total Population     | 11,767     | 31,447    | 80,550    |
| Average age          | 49.1       | 45.9      | 48.9      |
| Average age (Male)   | 43.6       | 41.8      | 45.5      |
| Average age (Female) | 53.4       | 49.5      | 51.2      |
|                      |            |           |           |
| HOUSEHOLDS & INCOME  | 0.25 MILES | 0.5 MILES | 1 MILE    |
| Total households     | 5,618      | 14,259    | 36,574    |
| # of persons per HH  | 2.1        | 2.2       | 2.2       |
| Average HH income    | \$36,439   | \$43,654  | \$54,005  |
| Average house value  | \$588,404  | \$518,015 | \$515,464 |

<sup>\*</sup> Demographic data derived from 2010 US Census