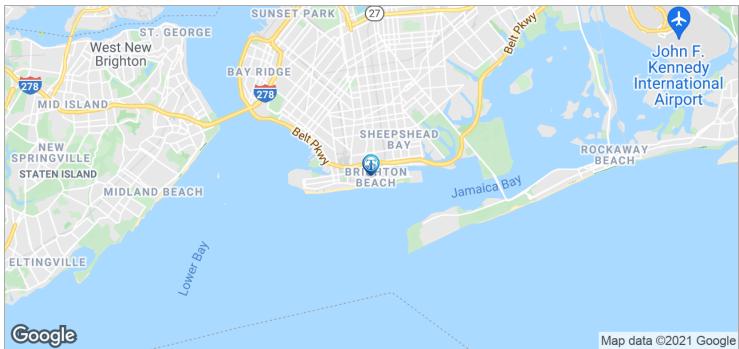

Shlomi Bagdadi 718.437.6100 sb@tristatecr.com



## **Executive Summary**



#### **OFFERING SUMMARY**

#### **PROPERTY OVERVIEW**

Available SF: 3,850 SF 3,850 SF Finished Retail space for lease in Prime Brighton Beach!

Highlights:

-Finished retail Lease Rate: **Upon Request** 

-Prime Brighton Beach

-40 ft double frontage

-Basement

Lot Size: 2,000 SF

**LOCATION OVERVIEW** 

Located in Prime Brighton Beach, steps away from the Brighton Beach transit stop.

Year Built: 1927 Public transit: B & Q train at Brighton Beach.

Nearby local tenants include,

-Bank of America, Verizon, Starbucks, Dunkin', Apple Bank, Chase Bank, Sterling National **Building Size:** 2,800 SF

Bank, Santander Bank, Bank of America

R6 Zoning:





#### **Additional Photos**











## **Location Maps**









## Demographics Map & Report



| POPULATION           | 0.25 MILES | 0.5 MILES | 1 MILE    |
|----------------------|------------|-----------|-----------|
| Total Population     | 11,767     | 31,447    | 80,550    |
| Average age          | 49.1       | 45.9      | 48.9      |
| Average age (Male)   | 43.6       | 41.8      | 45.5      |
| Average age (Female) | 53.4       | 49.5      | 51.2      |
|                      |            |           |           |
| HOUSEHOLDS & INCOME  | 0.25 MILES | 0.5 MILES | 1 MILE    |
| Total households     | 5,618      | 14,259    | 36,574    |
| # of persons per HH  | 2.1        | 2.2       | 2.2       |
| Average HH income    | \$36,439   | \$43,654  | \$54,005  |
| Average house value  | \$588,404  | \$518,015 | \$515,464 |

<sup>\*</sup> Dem