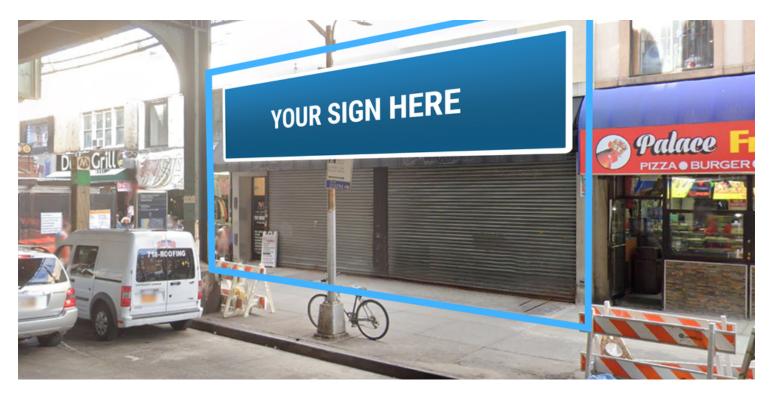

## FOR LEASE | RETAIL SPACE

3,850 SF Finished Retail space for lease in Prime Brighton Beach!

519 Brighton Beach Ave, Brooklyn, NY 11235

Shlomi Bagdadi 718.437.6100 sb@tristatecr.com



## **Executive Summary**



#### **OFFERING SUMMARY**

#### **PROPERTY OVERVIEW**

Available SF: 3,850 SF 3,850 SF Finished Retail space for lease in Prime Brighton Beach!

Highlights:

-Finished retail Lease Rate: **Upon Request** 

-Prime Brighton Beach

-40 ft double frontage

-Basement

Lot Size: 2,000 SF

**LOCATION OVERVIEW** 

Located in Prime Brighton Beach, steps away from the Brighton Beach transit stop.

Year Built: 1927 Public transit: B & Q train at Brighton Beach.

Nearby local tenants include,

-Bank of America, Verizon, Starbucks, Dunkin', Apple Bank, Chase Bank, Sterling National **Building Size:** 2,800 SF

Bank, Santander Bank, Bank of America

R6 Zoning:





#### **Additional Photos**











## **Location Maps**









## Demographics Map & Report



| POPULATION           | 0.25 MILES |