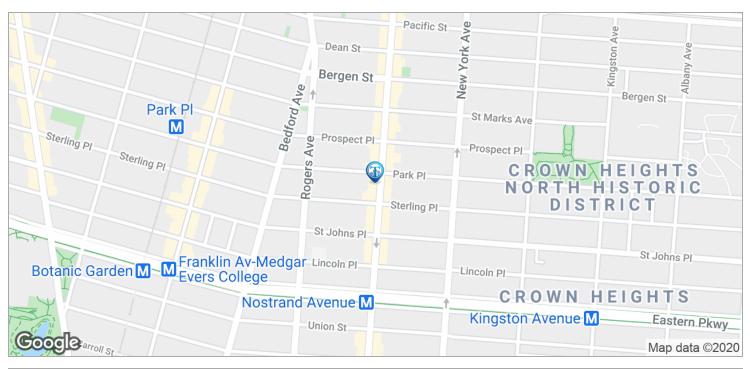

#### **LOCATION OVERVIEW**

Located in Crown Heights, Brooklyn. Near the Nostrand Ave (3) train station and Park PI
Lot Size: 5,325 SF

(5) train station. Stand groups from the RAA RAE and RAO has stand Nearby, patients.

(S) train station. Steps away from the B44, B45, and B49 bus stops. Nearby national

tenants include, -Dunkin Donuts

Durikin Dona

-Starbucks

Building Size: 11,183 SF -Planet Fitness

-Chase

-Apple Bank

-Capital One

#### **Location Maps**