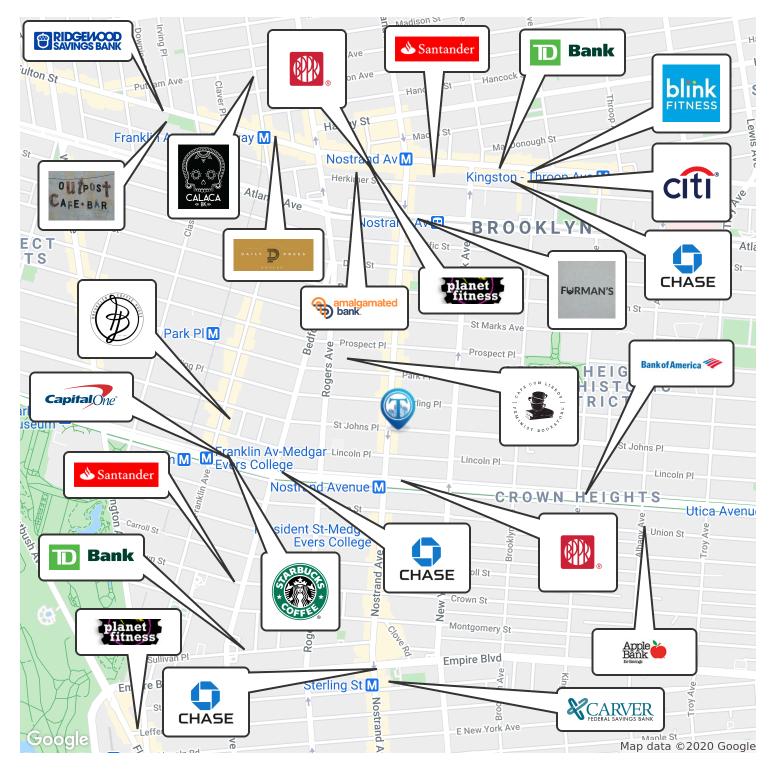

| 0.25 MILES | 0.5 MILES | 1 MILE   |
|----------------------|------------|-----------|----------|
| Total Population     | 12,681     | 48,330    | 181,180  |
| Average age          | 33.6       | 34.5      | 34.0     |
| Average age (Male)   | 30.4       | 31.6      | 31.7     |
| Average age (Female) | 36.5       | 37.4      | 36.2     |
|                      |            |           |          |
| HOUSEHOLDS & INCOME  | 0.25 MILES | 0.5 MILES | 1 MILE   |
| Total households     | 5,142      | 19,923    | 73,110   |
| # of persons per HH  | 2.5        | 2.4       | 2.5      |
| Average HH income    | \$56,919   | \$50,497  | \$54,242 |
|                      |            |           |          |

<sup>\*</sup> Demographic data derived from 2010 US Census





#### Retailer Map