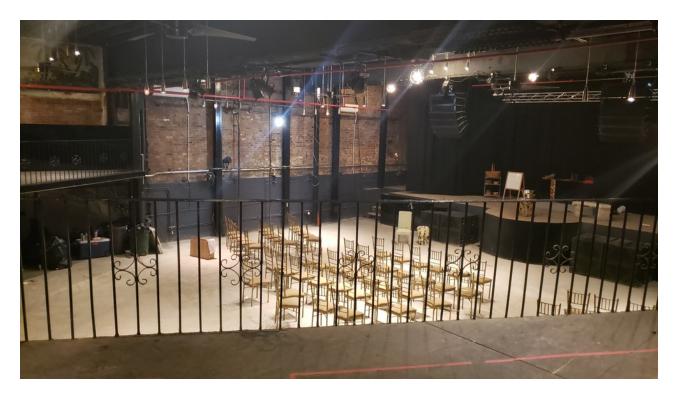

### FOR LEASE | RETAIL SPACE 7,000 SF Retail Space with 50 ft Frontage for Lease in Crown Heights!

750 Nostrand Ave, Brooklyn, NY 11216

Shlomi Bagdadi 718.437.6100 sb@tristatecr.com



#### **Executive Summary**



#### **OFFERING SUMMARY**

#### **PROPERTY OVERVIEW**

Available SF: 7,000 SF Retail Space with 50 ft Frontage for Lease in Crown Heights!

Highlights:

-50 ft frontage

Lease Rate: Upon Request -30 ft ceilings

-2 means of egress

#### **LOCATION OVERVIEW**

Located in Crown Heights, Brooklyn. Near the Nostrand Ave (3) train station and Park PI
Lot Size: 5,325 SF

(5) train station. Stand groups from the RAA RAE and RAO has stand Nearby, patients.

(S) train station. Steps away from the B44, B45, and B49 bus stops. Nearby national

tenants include, -Dunkin Donuts

Durikin Dona

-Starbucks

Building Size: 11,183 SF -Planet Fitness

-Chase

-Apple Bank

-Capital One

Zoning: R6A -Santander -TD Bank

-Blink Fitness

-Citi Bank





#### **Additional Photos**









#### **Location Maps**