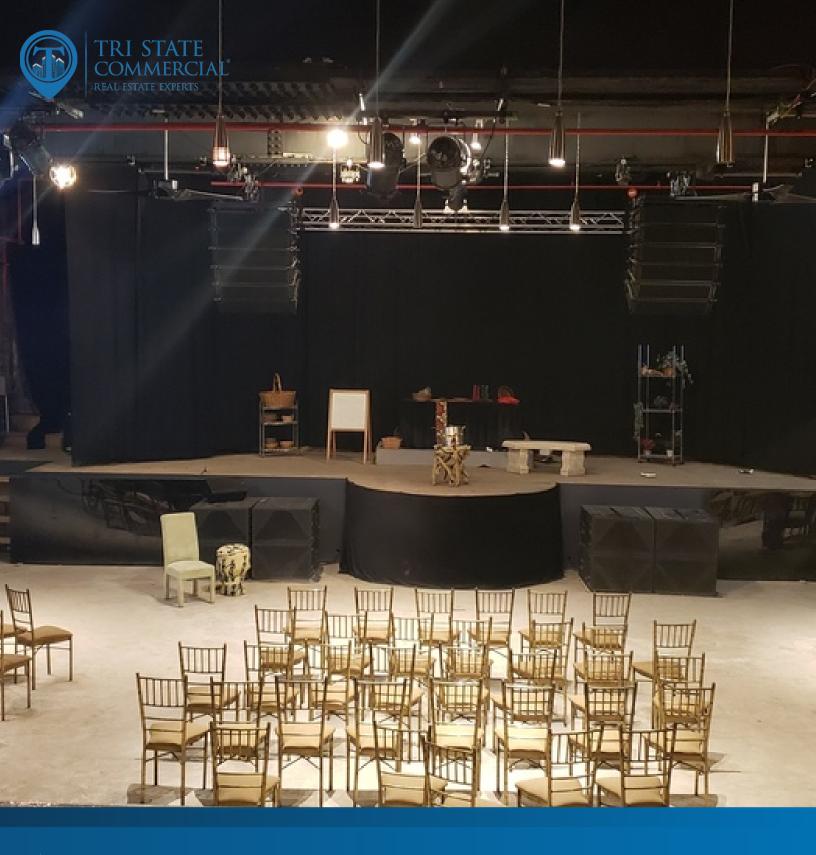

### FOR LEASE | RETAIL SPACE 7,000 SF Retail Space with 50 ft Frontage for Lease in Crown Heights!

750 Nostrand Ave, Brooklyn, NY 11216

Shlomi Bagdadi 718.437.6100 sb@tristatecr.com



#### **Executive Summary**



#### **OFFERING SUMMARY**

#### **PROPERTY OVERVIEW**

Available SF: 7,000 SF Retail Space with 50 ft Frontage for Lease in Crown Heights!

Highlights:

-50 ft frontage

Lease Rate: Upon Request -30 ft ceilings

-2 means of egress

#### **LOCATION OVERVIEW**

Located in Crown Heights, Brooklyn. Near the Nostrand Ave (3) train station and Park PI
Lot Size: 5,325 SF

(5) train station. Stand groups from the RAA RAE and RAO has stand Nearby, patients.

(S) train station. Steps away from the B44, B45, and B49 bus stops. Nearby national

tenants include, -Dunkin Donuts

Durikin D