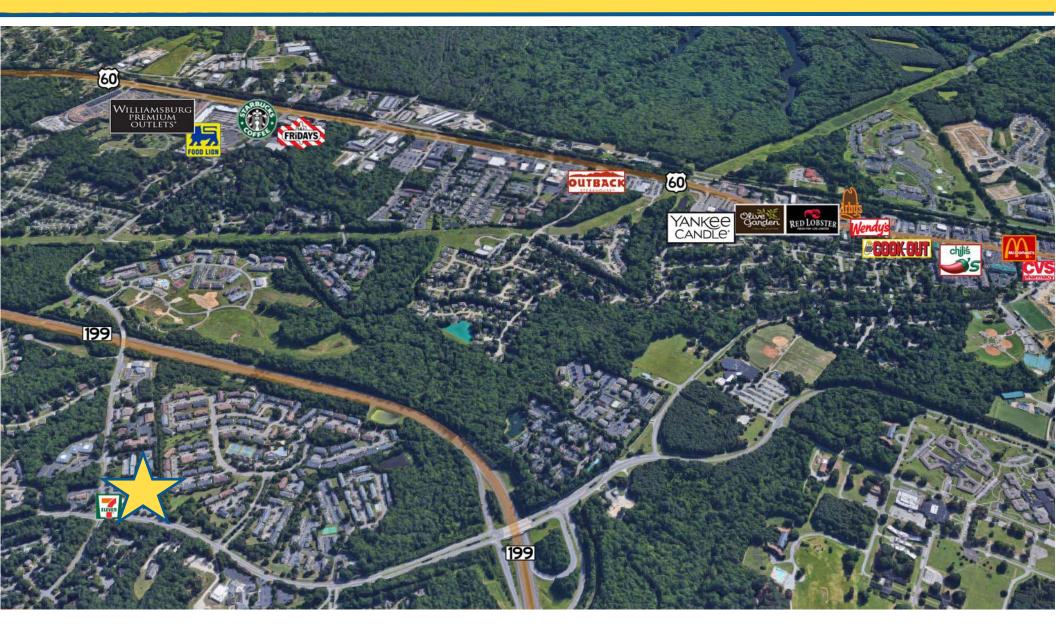

# Picture your business in this upscale and attractive shopping center!

- Great location surrounded by residential properties including Fords Colony, vacation homes & multifamily.
- Convenient to VA-199 & US-60; approximately 1 mile from Williamsburg Premium Outlets.