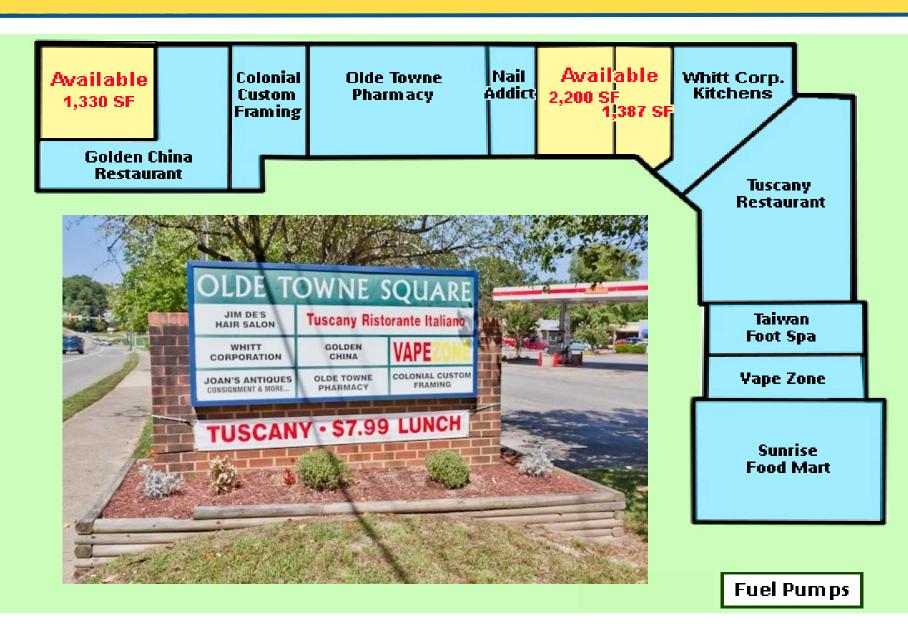

#### **AVAILABLE SPACES**

| 3,245<br>7,920 | 13,359<br>35,096     | 25,676<br>64,942             |
|----------------|----------------------|------------------------------|
| 3,245          | 13,359               | 25,676                       |
|                |                      |                              |
| 1 mile         | 3 miles              | 5 miles                      |
| 1,387 SF       | \$1                  | 6/ psf NNN                   |
| 2,200 SF       | \$1                  | 6/ psf NNN                   |
| 1,330 SF       | \$10                 | 6/ psf NNN                   |
|                | 2,200 SF<br>1,387 SF | 2,200 SF \$1<br>1,387 SF \$1 |