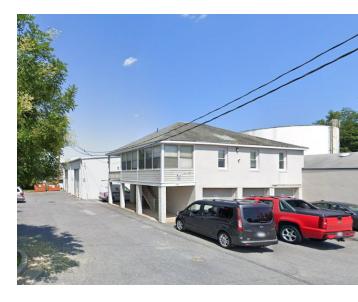

## **ADMINISTRATION BUILDING**

## - 103 LAUREL AVE

- Size: 1,864 SF
- Stories: 2 stories
- Ground Level: featuring 3 single space garages, 1/2 bath, and storage
- 2nd Level: featuring conference room, large office or storage, kitchen, & full bath
- HVAC (gas and electric)