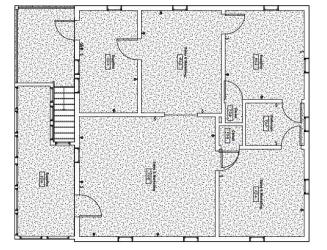

# MAIN BUILDING - 320 SECOND ST

- Size: 5,677 SF
- Stories: 3 stories, plus basement
- Year: Built in 1893; renovated in 2005
- Featuring: Conference room, two work areas, full kitchen, offices and 1/2 bath (1st floor); 4 offices and full bath (2nd floor); 4 offices and half bath (3rd floor); 2 offices, kitchen and full bath (lower level); storage & HVAC (basement)
- Gas and electric