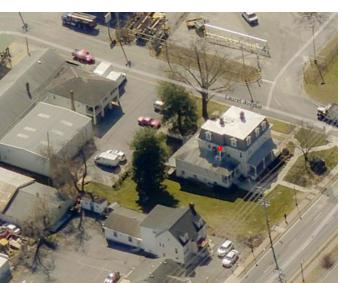

#### **OFFERING SUMMARY**

| Asking Price : | \$1,400,000                                                                                                     |
|----------------|-----------------------------------------------------------------------------------------------------------------|
| Offering:      | Turn-key Office and Warehouse in 3 buildings on 1 parcel                                                        |
| Bldg. Size:    | 9,863 SF Total<br>Main Building (Office): 5,677 SF<br>Admin. Building (Office): 1,864 SF<br>Warehouse: 2,322 SF |
| Lot Size:      | 28,581 SF (per SDAT record)                                                                                     |
| Parking:       | 14+ off street parking                                                                                          |
| Zoning:        | C-G, City of Laurel                                                                                             |
| Tax:           | \$18,103.89 (FY 2022)                                                                                           |