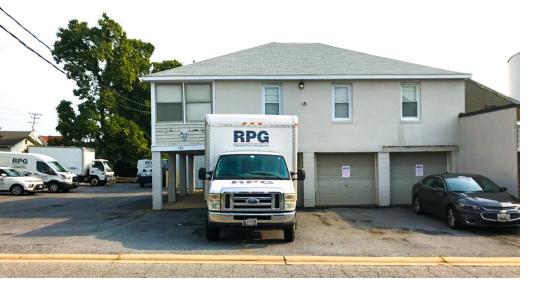

**3 PROPERTY PORTFOLIO FOR SALE - WAREHOUSE & OFFICE** 320 Second St, Laurel, MD 20707

#### **OFFERING SUMMARY**

| Asking Price : | \$1,400,000                                                                                                     |
|----------------|-----------------------------------------------------------------------------------------------------------------|
| Offering:      | Turn-key Office and Warehouse in 3 buildings on 1 parcel                                                        |
| Bldg. Size:    | 9,863 SF Total<br>Main Building (Office): 5,677 SF<br>Admin. Building (Office): 1,864 SF<br>Warehouse: 2,322 SF |
| Lot Size:      | 28,581 SF (per SDAT record)                                                                                     |
| Parking:       | 14+ off street parking                                                                                          |
| Zoning:        | C-G, City of Laurel                                                                                             |
| Tax:           | \$18,103.89 (FY 2022)                                                                                           |