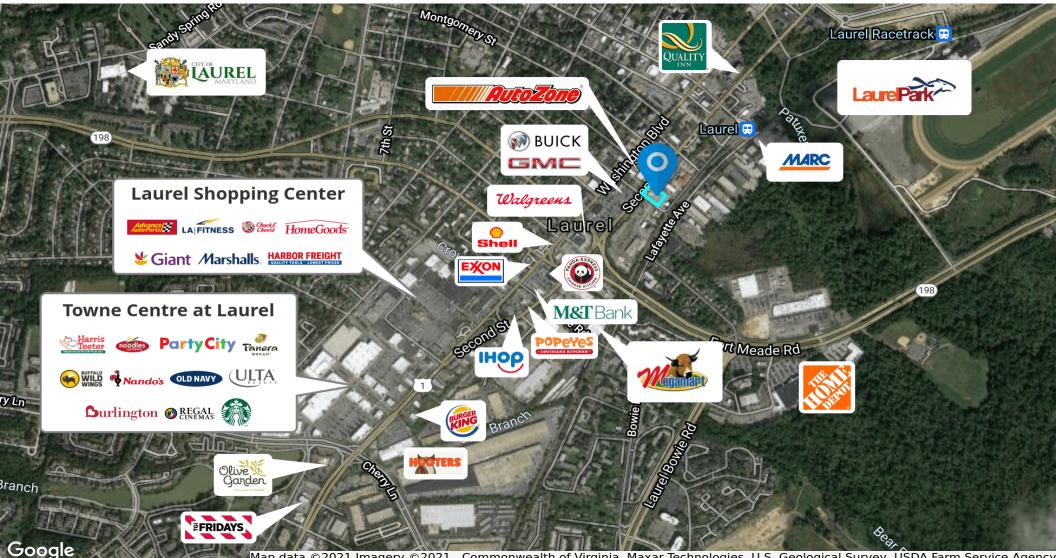

### LOCATION HIGHLIGHTS

- Corner of Second St & Laurel Ave.
- Pylon signage opportunity w/ excellent visibility.
- Close to Laurel Shopping Center, Towne Center Laurel, and many other retail centers and offices.
- Walk to Laurel MARC station.
- Located on Route 1 with easy access to I-95, Route 32, and the Capital Beltway.
- Tremendous vehicular traffic.
  - 44,111 ADT on Lafayette Ave & Fort Meade Rd
  - 19,447 ADT on 2nd St & Main St
  - ADT stands for average daily traffic

**3 PROPERTY PORTFOLIO FOR SALE - WAREHOUSE & OFFICE** 320 Second St, Laurel, MD 20707

Map data ©2021 Imagery ©2021 , Commonwealth of Virginia, Maxar Technologies, U.S. Geological Survey, USDA Farm Service Agency