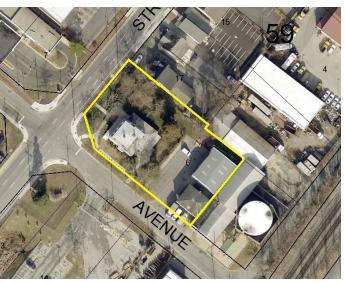

### LOCATION HIGHLIGHTS

- Corner of Second St & Laurel Ave.
- Pylon signage opportunity w/ excellent visibility.
- Close to Laurel Shopping Center, Towne Center Laurel, and many other retail centers and offices.
- Walk to Laurel MARC station.
- Located on Route 1 with easy access to I-95, Route 32, and the Capital Beltway.
- Tremendous vehicular traffic.
  - 44,111 ADT on Lafayette Ave & Fort Meade Rd
  - 19,447 ADT on 2nd St & Main St
  - ADT stands for average daily traffic