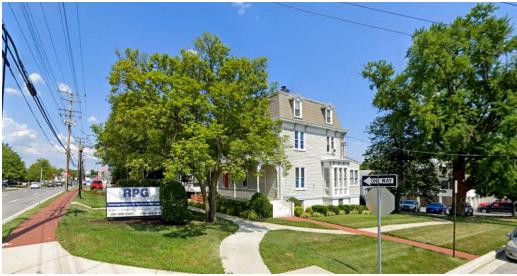

# MAIN BUILDING - 320 SECOND ST

- Size: 5,677 SF
- Stories: 3 stories, plus basement
- Year: Built in 1893; renovated in 2005
- Featuring: Conference room, two work areas, full kitchen, offices and 1/2 bath (1st floor); 4 offices and full bath (2nd floor); 4 offices and half bath (3rd floor); 2 offices, kitchen and full bath (lower level); storage & HVAC (basement)
- Gas and electric