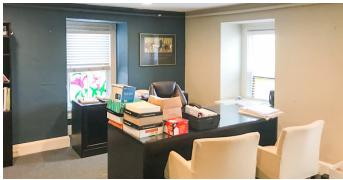

# MAIN BUILDING - 320 SECOND ST

- Size: 5,677 SF
- Stories: 3 stories, plus basement
- Year: Built in 1893; renovated in 2005
- Featuring: Conference room, two work areas, full kitchen, offices and 1/2 bath (1st floor); 4 offices and full bath (2nd floor); 4 offices and half bath (3rd floor); 2 offices, kitchen and full bath (lower level); storage & HVAC (basement)
- Gas and electric