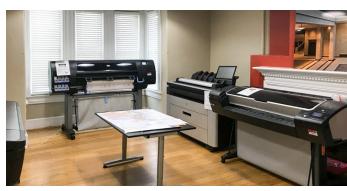

## WAREHOUSE BUILDING

- Size: 2,322 SF
- Stories: 1 story
- Year: Built in 2006
- # of Drive-in Doors : Two (12' by 12')
- Building Height : 16' (approx. 13.5' 16.5' clear)
- HVAC (electric and propane)