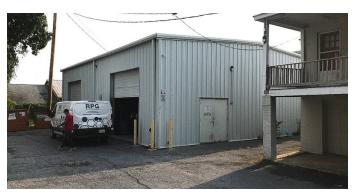

## **3 PROPERTY PORTFOLIO FOR SALE - WAREHOUSE & OFFICE** 320 Second St, Laurel, MD 20707

## WAREHOUSE BUILDING

- Size: 2,322 SF
- Stories: 1 story
- Year: Built in 2006
- # of Drive-in Doors : Two (12' by 12')
- Building Height : 16' (approx. 13.5' 16.5' clear)
- HVAC (electric and propane)