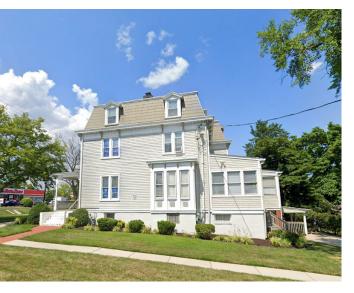

# MAIN BUILDING - 320 SECOND ST

- Size: 5,677 SF
- Stories: 3 stories, plus basement
- Year: Built in 1893; renovated in 2005
- Featuring: Conference room, two work areas, full kitchen, offices and 1/2 bath (1st floor); 4 offices and full bath (2nd floor); 4 offices and half bath (3rd floor); 2 offices, kitchen and full bath (lower level); storage & HVAC (basement)
- Gas and electric