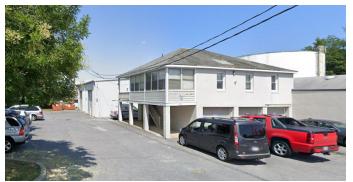

## **3 PROPERTY PORTFOLIO FOR SALE - WAREHOUSE & OFFICE** 320 Second St, Laurel , MD 20707

## **ADMINISTRATION BUILDING**

## - 103 LAUREL AVE

- Size: 1,864 SF
- Stories: 2 stories
- Ground Level: featuring 3 single space garages, 1/2 bath, and storage
- 2nd Level: featuring conference room, large office or storage, kitchen, & full bath
- HVAC (gas and electric)