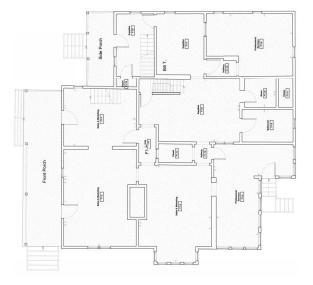

# MAIN BUILDING - 320 SECOND ST

- Size: 5,677 SF
- Stories: 3 stories, plus basement
- Year: Built in 1893; renovated in 2005
- Featuring: Conference room, two work areas, full kitchen, offices and 1/2 bath (1st floor); 4 offices and full bath (2nd floor); 4 offices and half bath (3rd floor); 2 offices, kitchen and full bath (lower level); storage & HVAC (basement)
- Gas and electric