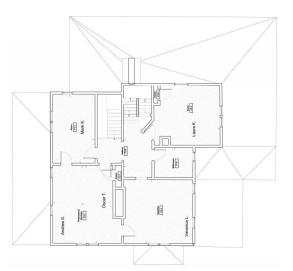

# MAIN BUILDING - 320 SECOND ST

- Size: 5,677 SF
- Stories: 3 stories, plus basement
- Year: Built in 1893; renovated in 2005
- Featuring: Conference room, two work areas, full kitchen, offices and 1/2 bath (1st floor); 4 offices and full bath (2nd floor); 4 offices and half bath (3rd floor); 2 offices, kitchen and full bath (lower level); storage & HVAC (basement)
- Gas and electric