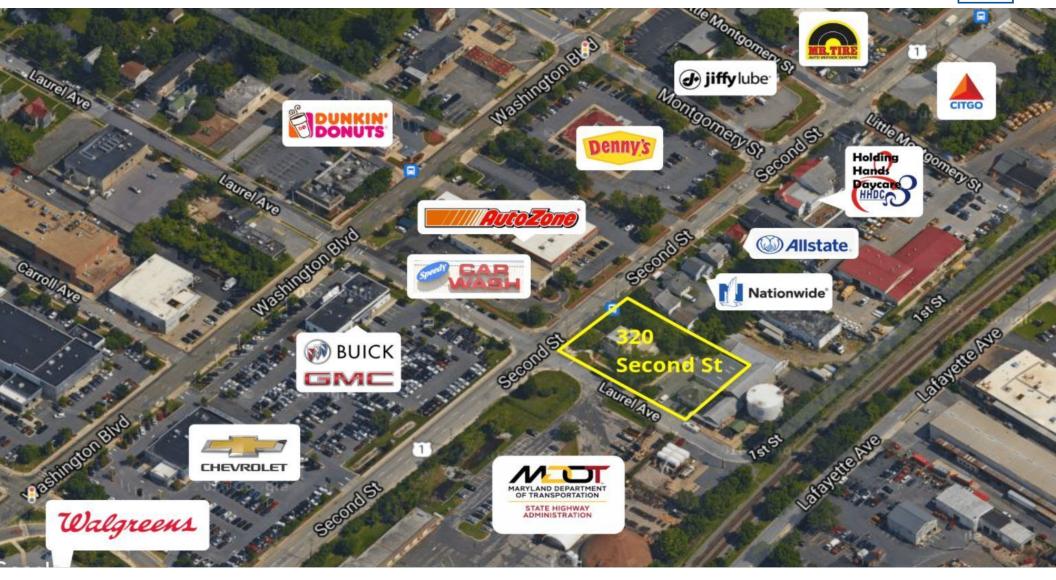

### LOCATION HIGHLIGHTS

- Corner of Second St & Laurel Ave.
- Pylon signage opportunity w/ excellent visibility.
- Close to Laurel Shopping Center, Towne Center Laurel, and many other retail centers and offices.
- Walk to Laurel MARC station.
- Located on Route 1 with easy access to I-95, Route 32, and the Capital Beltway.
- Tremendous vehicular traffic.
  - 44,111 ADT on Lafayette Ave & Fort Meade Rd
  - 19,447 ADT on 2nd St & Main St
  - ADT stands for average daily traffic