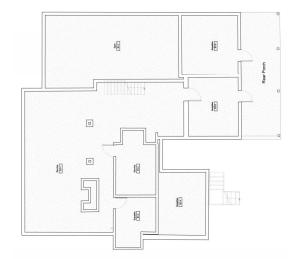

# MAIN BUILDING - 320 SECOND ST

- Size: 5,677 SF
- Stories: 3 stories, plus basement
- Year: Built in 1893; renovated in 2005
- Featuring: Conference room, two work areas, full kitchen, offices and 1/2 bath (1st floor); 4 offices and full bath (2nd floor); 4 offices and half bath (3rd floor); 2 offices, kitchen and full bath (lower level); storage & HVAC (basement)
- Gas and electric