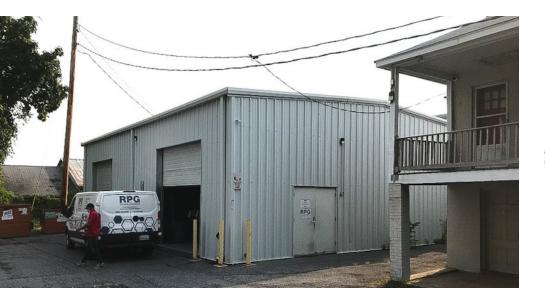

## WAREHOUSE BUILDING

- Size: 2,322 SF
- Stories: 1 story
- Year: Built in 2006
- # of Drive-in Doors : Two (12' by 12')
- Building Height : 16' (approx. 13.5' 16.5' clear)
- HVAC (electric and propane)