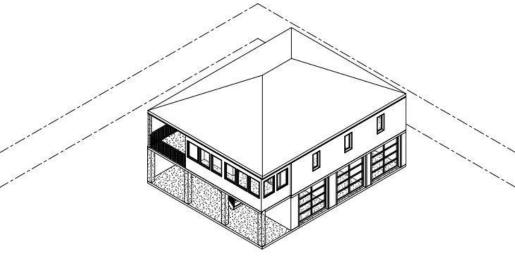

## **ADMINISTRATION BUILDING**

## - 103 LAUREL AVE

- Size: 1,864 SF
- Stories: 2 stories
- Ground Level: featuring 3 single space garages, 1/2 bath, and storage
- 2nd Level: featuring conference room, large office or storage, kitchen, & full bath
- HVAC (gas and electric)