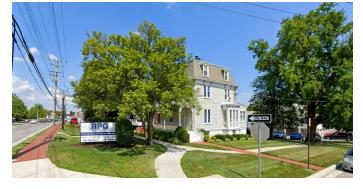

# **3 PROPERTY PORTFOLIO FOR SALE - WAREHOUSE & OFFICE** 320 Second St, Laurel , MD 20707

# MAIN BUILDING - 320 SECOND ST

- Size: 5,677 SF
- Stories: 3 stories, plus basement
- Year: Built in 1893; renovated in 2005
- Featuring: Conference room, two work areas, full kitchen, offices and 1/2 bath (1st floor); 4 offices and full bath (2nd floor); 4 offices and half bath (3rd floor); 2 offices, kitchen and full bath (lower level); storage & HVAC (basement)
- Gas and electric