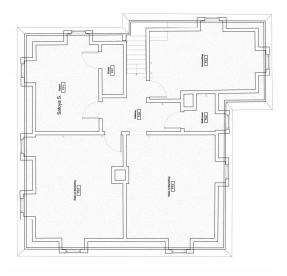

## **ADMINISTRATION BUILDING**

## - 103 LAUREL AVE

- Size: 1,864 SF
- Stories: 2 stories
- Ground Level: featuring 3 single space garages, 1/2 bath, and storage
- 2nd Level: featuring conference room, large office or storage, kitchen, & full bath
- HVAC (gas and electric)