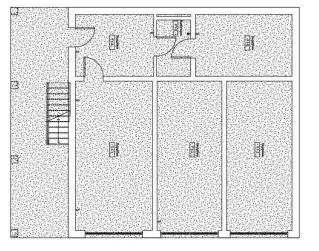

## - 103 LAUREL AVE

- Size: 1,864 SF
- Stories: 2 stories
- Ground Level: featuring 3 single space garages, 1/2 bath, and storage
- 2nd Level: featuring conference room, large office or storage, kitchen, & full bath
- HVAC (gas and electric)