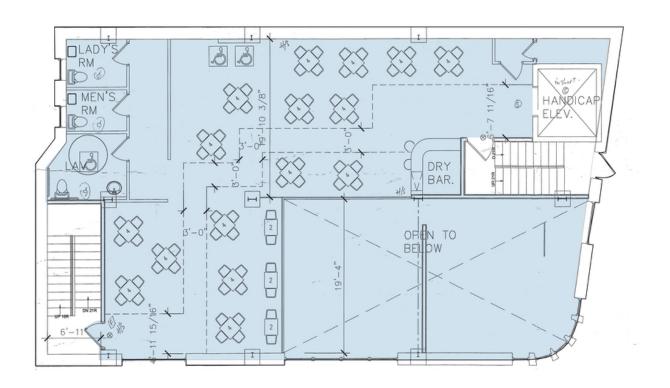

## **2588 ATLANTIC AVE**

SECOND FLOOR TOTAL AVAILBLE SPACE 1,500 SF

2588 Atlantic Ave, Brooklyn, NY 11207

**Location Maps** 

2588 Atlantic Ave, Brooklyn, NY 11207