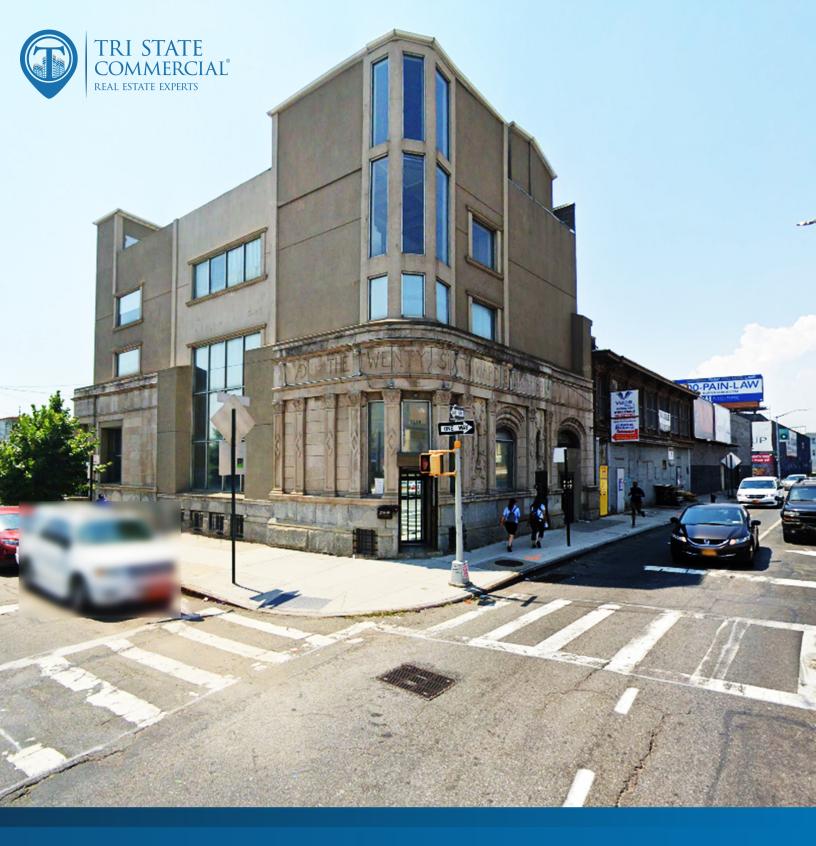

# FOR LEASE | RETAIL SPACE Up to 4,000 SF Built-Out Office in Cypress Hills!

2588 Atlantic Ave, Brooklyn, NY 11207

Shlomi Bagdadi 718.437.6100 sb@tristatecr.com

2588 Atlantic Ave, Brooklyn, NY 11207

#### **PROPERTY OVERVIEW**

Available SF: 4,000 SF Up to 4,000 SF Built-Out Office in Cypress Hills!

Highlights:

-High visibility

-Built out space Lease Rate: **Upon Request** 

-Elevator building

-Signage opportunity

-Fully Wired

-Kitchen Area

3,955 SF Lot Size: -Lounge

**LOCATION OVERVIEW** 

Q24 bus stops. Next to the Jackie Robinson Parkway. Nearby national tenants include, **Building Size:** 10,885 SF

Located in Cypress Hills near the C, J, Z, and L train. Steps away from the B20, B83, and