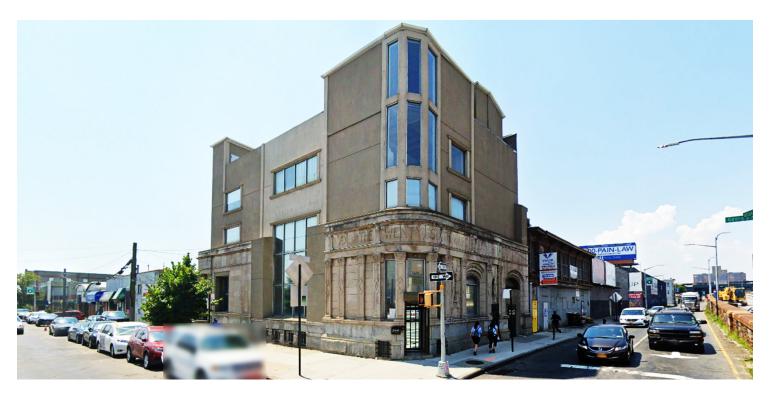

# FOR LEASE | RETAIL SPACE Up to 4,000 SF Built-Out Office in Cypress Hills!

2588 Atlantic Ave, Brooklyn, NY 11207

Shlomi Bagdadi 718.437.6100 sb@tristatecr.com

2588 Atlantic Ave, Brooklyn, NY 11207

#### **PROPERTY OVERVIEW**

Available SF: 4,000 SF Up to 4,000 SF Built-Out Office in Cypress Hills!

Highlights:

-High visibility

-Built out space Lease Rate: **Upon Request** 

-Elevator building

-Signage opportunity

-Fully Wired

-Kitchen Area

3,955 SF Lot Size: -Lounge

**LOCATION OVERVIEW** 

Q24 bus stops. Next to the Jackie Robinson Parkway. Nearby national tenants include, **Building Size:** 10,885 SF

Located in Cypress Hills near the C, J, Z, and L train. Steps away from the B20, B83, and