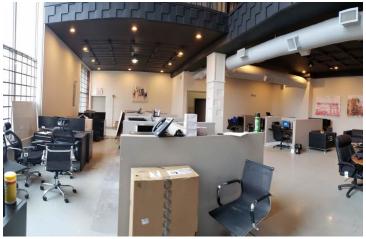

#### **Additional Photos**

2588 Atlantic Ave, Brooklyn, NY 11207

Floor Plan- Ground Floor

GROUND FLOOR TOTAL AVAILBLE SPACE 2,500 SF

2588 Atlantic Ave, Brooklyn, NY 11207

Floor Plan-Second Floor