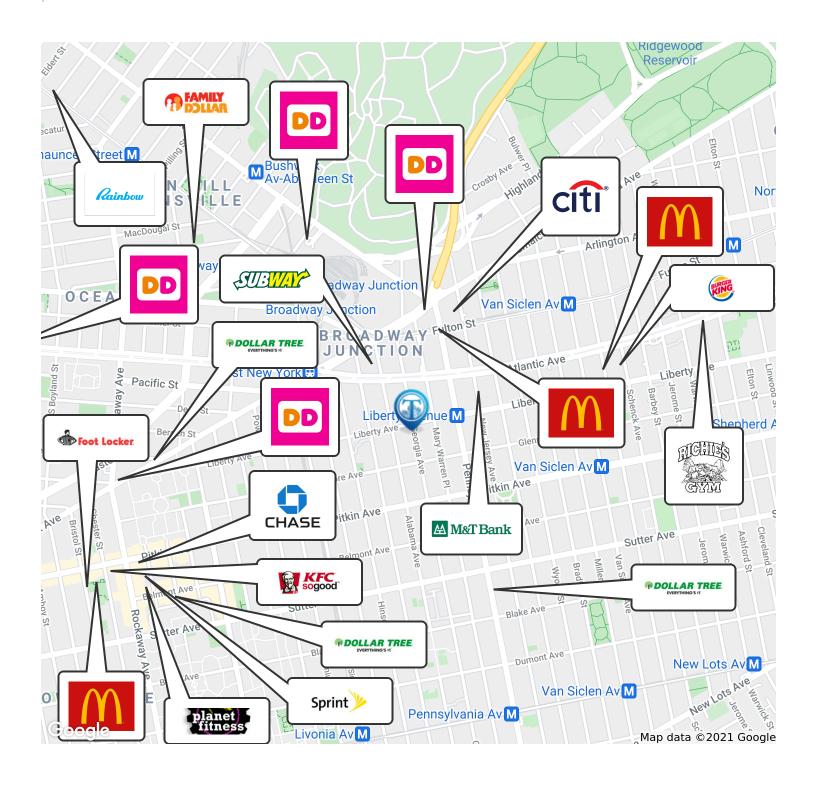

<sup>\*</sup> Demographic data derived from 2010 US Census

2588 Atlantic Ave, Brooklyn, NY 11207

Retailer Map

-Dunkin Donuts

-Citi Bank

-McDonalds

-Chase

M3-2 Zoning: -Dollar Tree

-Foot Locker

-Planet Fitness

2588 Atlantic Ave, Brooklyn, NY 11207