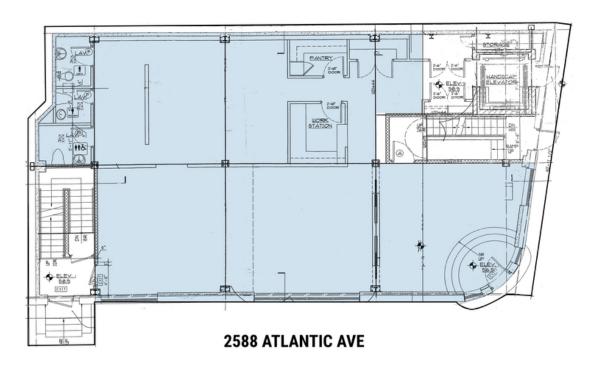

#### **Additional Photos**

2588 Atlantic Ave, Brooklyn, NY 11207

Floor Plan- Ground Floor

GROUND FLOOR TOTAL AVAILBLE SPACE 2,500 SF

2588 Atlantic Ave, Brooklyn, NY 11207

Floor Plan-Second Floor