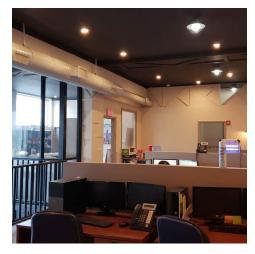

#### **Additional Photos**

2588 Atlantic Ave, Brooklyn, NY 11207

Floor Plan- Ground Floor

GROUND FLOOR TOTAL AVAILBLE SPACE 2,500 SF

2588 Atlantic Ave, Brooklyn, NY 11207

Floor Plan-Second Floor