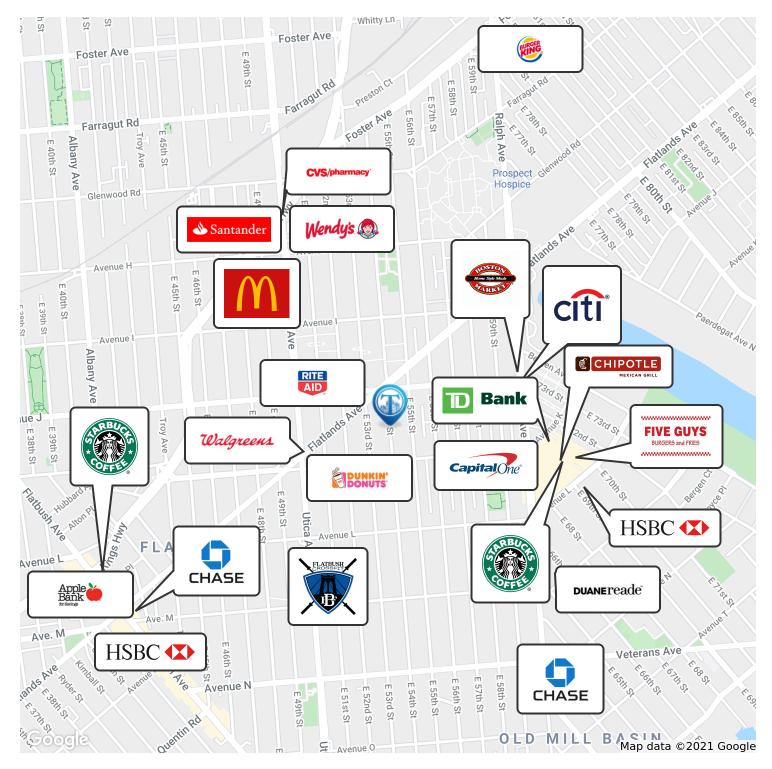

### Retailer Map

Broker is relying on Landlord or other Landlord-supplied sources for the accuracy of said information and has no knowledge of the accuracy of it. Broker makes no representation and/or warranty, expressed or implied, as to the accuracy of such information.