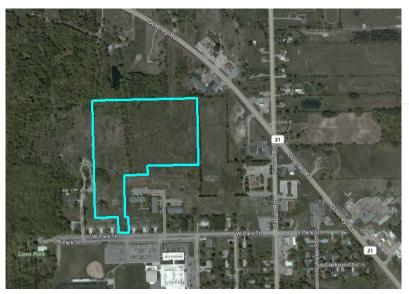

# Multi-Family LAND FOR SALE

16026 W Park St. Capac, MI 48014

# 20 acres

#### **PROPERTY OVERVIEW**

- Acres: 20.17043 (two lots)
- Flood Zone : Not in hazard
- School District: Capac Community School District
- Parcel No. (APN): 74-40-021-2033-000 (19.80 acres)
- Parcel No. (APN): 74-40-450-1016-000 (.37 acres)
- Multi-family zoned land located directly across from Capac Elementary and High School.