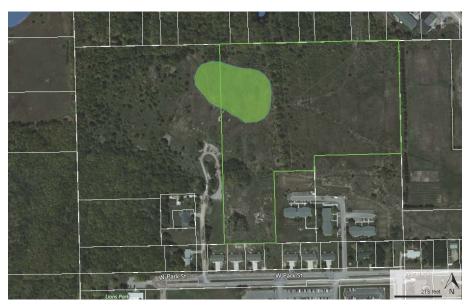

# Multi-Family LAND FOR SALE

16026 W Park St. Capac, MI 48014

# 20 acres

#### **PROPERTY OVERVIEW**

- Acres: 20.17043 (two lots)
- Flood Zone : Not in hazard
- School District: Capac Community School District
- Parcel No. (APN): 74-40-021-2033-000 (19.80 acres)
- Parcel No. (APN): 74-40-450-1016-000 (.37 acres)
- Multi-family zoned land located directly across from Capac Elementary and High School.