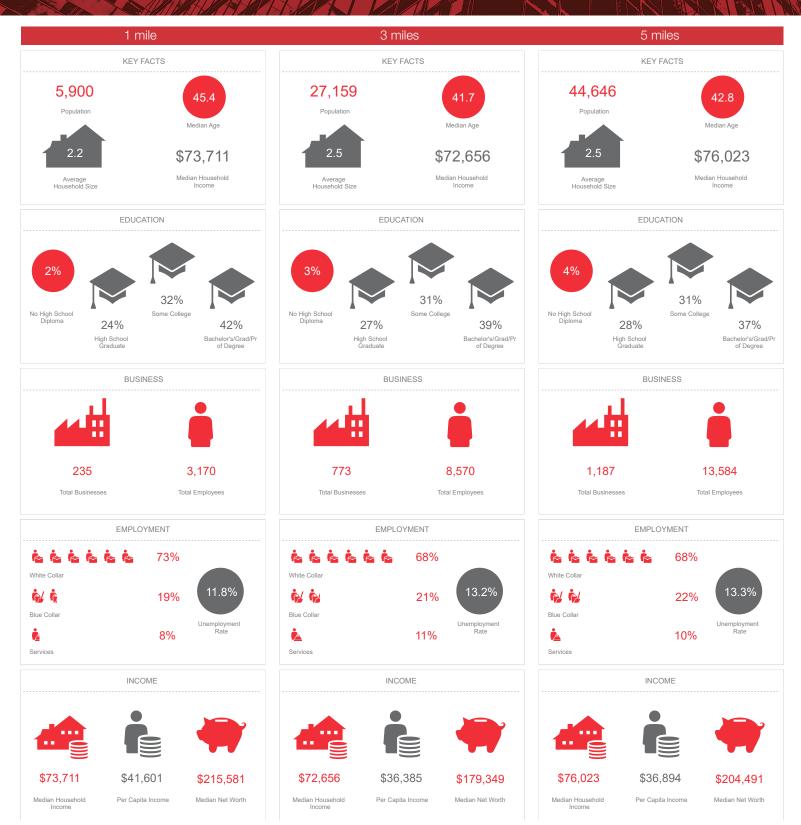

#### For Sale NAIPleasant Valley 3 Acres Vacant Land 94 High St. Reimer Rd. Redwood Walmart 2 MARIE'S Future Smokerise Dr. Road Extensi Smokerise Dr. TACO BELL Future Park Center Dr. Road Extension GetGo Park Center Dr. 94 Cleveland Clinic Demographics 5 Miles 1 Mile 3 Miles Population: 5,900 27,159 44,646 Households: 2,677 10,871 17,330 45.4 42.8 Median Age: 41.7 Average HH \$95,356 \$90,947 \$94.732 Income: 20,130 High St. at Smokerise Dr. **Traffic Count:** 23,510 High St. at Park Center Dr. CHASE 🗘