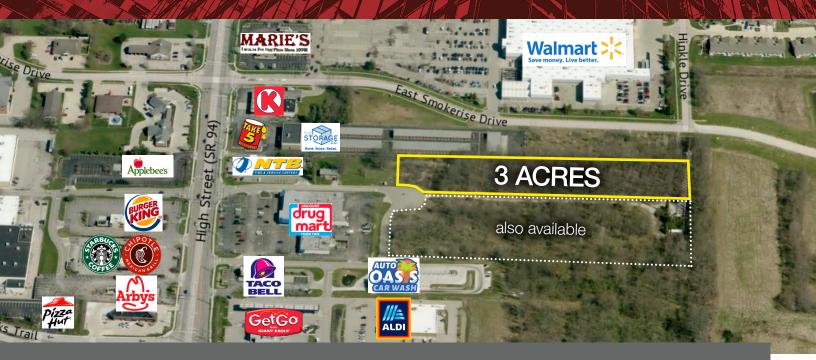

#### **Location Details**

| LOCATION               | Located behind NTB on High Street (where Access Rd 5 and Access Rd 6 meet) |
|------------------------|----------------------------------------------------------------------------|
| DAILY TRAFFIC COUNT    | 20,130 High St. at Smokerise Dr.                                           |
| INTERCHANGE / DISTANCE | I-76 / 0.37 mile                                                           |

#### Notes

Will split the parcel to sell 3 acres.