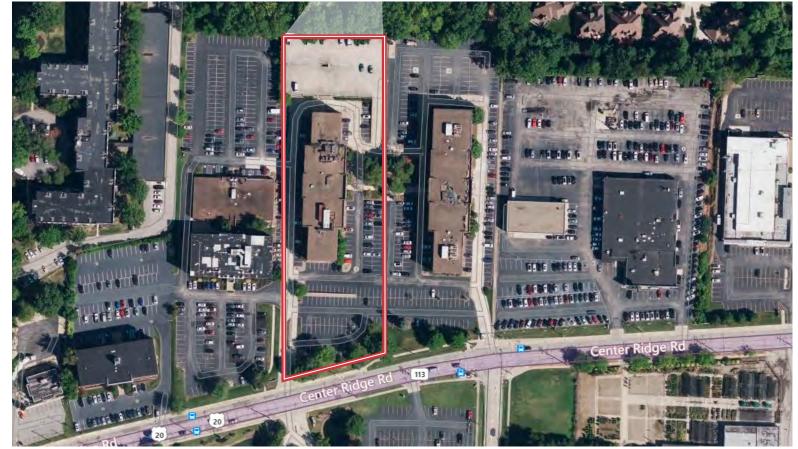

## FOR LEASE Central Westlake Location

#### 24600 Center Ridge Rd.

Westlake, Ohio 44145