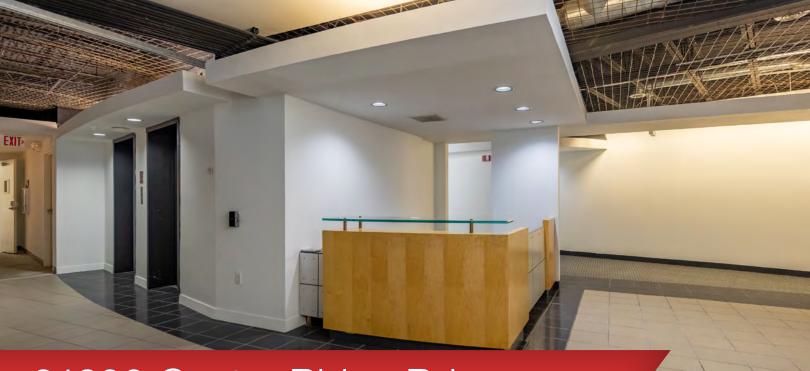

### FOR LEASE

18,351 RSF Full-Floor Office Opportunity

DYNAMIC, CONTEMPORARY & CREATIVE SPACE \$10.75 per Square Foot

24600 Center Ridge Rd.

Westlake, Ohio

CLICK HERE FOR VIRTUAL TOUR

#### Unique Occupancy Opportunity Featuring:

- Extremely high value, priced at only \$10.75/RSF full service, gross
- Divisible from current 18,351 RSF full floor
- Upgraded existing finishes including, exposed ceilings and interesting lighting
- Select new finishes recently completed. Ready for further customization
- Rapid occupancy with only light further finishes required
- Extremely well parked including 400 space covered parking structure
- Exterior branding available to full floor occupier
- Well located in central Westlake