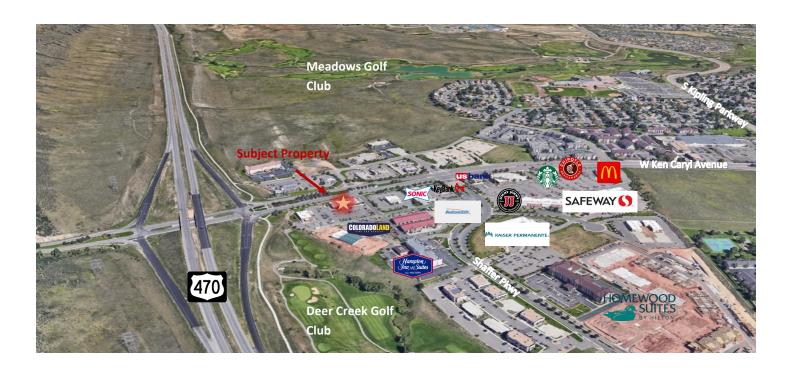

## **Highlights:**

- Local ownership
- Can accommodate multiple uses
- Located at the intersection of W Ken Caryl Avenue & Shaffer Parkway. In the vicinity of national retailers, grocery store anchored shopping center and hotels.
- Join existing Tenants which include Just Love Coffee, PHO 92 and Okinawa Japanese Sushi.