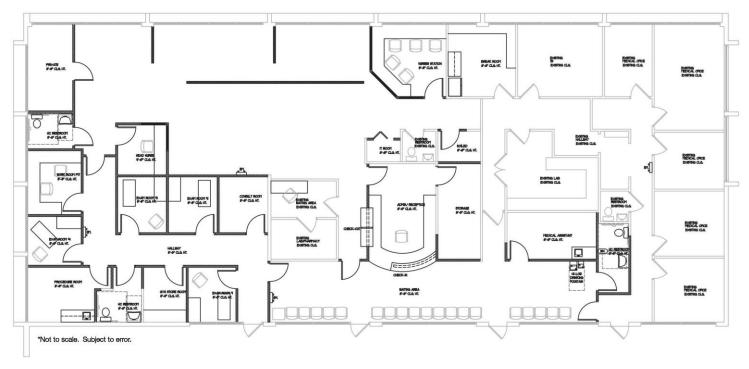

## **Property Features**

- Fully built-out second floor medical space with multiple suite entries for doctor and patient privacy
- Meticulously maintained with outstanding finishes
- Just 1.5 miles to Palm Beach Gardens Medical Center and 8 miles to Jupiter Medical Center
- Prestigious location with a dynamic local economy and demographics
- · Ample free parking for patients and staff
- Adjacent to two plazas offering numerous shopping, dining and banking options
- Minutes from The Gardens Mall, Downtown Palm Beach Gardens and Legacy Place

# ±5,884 SF Fully Built-Out Medical Office

# CURRENTLY USED FOR CANCER TREATMENT and PERFECT FOR MEDSPA USE

FOR MORE INFORMATION:

Jason L. Sundook, SIOR, Principal 561 471 8000 | jsundook@mhcreal.com