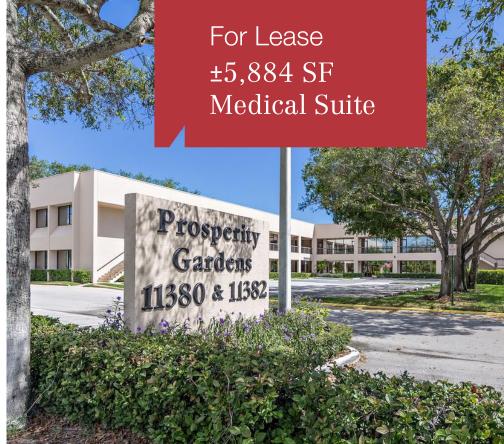

# Prosperity Gardens

11382 Prosperity Farms Road, Suite 228-229-230 Palm Beach Gardens, FL 33410

# ±5,884 SF Fully Built-Out Medical Office

### 11382 PROSPERITY FARMS RD, PALM BEACH GARDENS