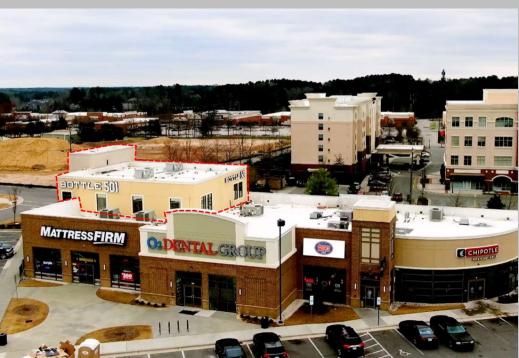

Jordan Gorjian
Director of Leasing
jordan@gorjianacq.com | gorjianacq.com
516.858.0238
Find me on <u>LinkedIn</u> | <u>View Listings</u>

| PROPERTY DESCRIPTION                   |                                                                                                                                                                 |               | 5                  | Butner Creedmoor            |
|----------------------------------------|-----------------------------------------------------------------------------------------------------------------------------------------------------------------|---------------|--------------------|-----------------------------|
| Address                                | 3219 Watkins Road, Durham, NC                                                                                                                                   |               | ine                |                             |
| Property Type                          | Retail                                                                                                                                                          |               | Hillsborough       | Sol G                       |
| Lot Size                               | .68 Acres                                                                                                                                                       |               | University 85      | Gorman                      |
| Building Size                          | 2,980 SF                                                                                                                                                        |               | 8                  |                             |
| Space Available                        | 1,000 SF - 2,980 SF                                                                                                                                             |               | 2210               | Durham<br>Watkins Rd, 98 98 |
| Drive-Thru Possibility                 | No                                                                                                                                                              |               | Durh               | am, NC 27707                |
| Nearby Retailers                       | Best Buy, Walmart, Michaels, Starbucks, Barnes & Noble,<br>The Home Depot, Kohl's, DICK'S Sporting Goods, Verizon,<br>First Watch, Outback Steakhouse, and more |               | Chapel Hill (54)   | 540                         |
| Vehicles Per Day                       | 50,101                                                                                                                                                          |               |                    | (147)                       |
| Comments                               | 2nd floor space                                                                                                                                                 |               | ale 501            | Clegg                       |
|                                        | Outstanding co-tenancy Has an elevator                                                                                                                          |               | 87)<br>Fearrington | Morrisville 440             |
|                                        |                                                                                                                                                                 |               |                    | Cary                        |
|                                        | 600-unit apartment complext built across the street                                                                                                             |               | Bynum              | Raleigl                     |
|                                        | High growing area                                                                                                                                               |               | 64 Wilsonville     | (ed) 40                     |
| DEMOGRAPHICS                           |                                                                                                                                                                 |               |                    |                             |
|                                        |                                                                                                                                                                 | 1 Mile Radius | 3 Mile Radius      | 5 Mile Radius               |
| Population                             |                                                                                                                                                                 | 6,254         | 48,609             | 150,081                     |
| Households                             |                                                                                                                                                                 | 3,029         | 21,343             | 61,299                      |
| Median Household Income                |                                                                                                                                                                 | \$86,568      | \$114,466          | \$105,069                   |
| Median Home Value                      |                                                                                                                                                                 | \$372,709     | \$473,516          | \$421,732                   |
| Establishments                         |                                                                                                                                                                 | 152           | 1,711              | 4,091                       |
| Employees                              |                                                                                                                                                                 | 2,557         | 31,027             | 98,818                      |
| Race/Ethnicity: White                  |                                                                                                                                                                 | 55%           | 66%                | 62%                         |
| Race/Ethnicity: Black/African American |                                                                                                                                                                 | 23%           | 16%                | 21%                         |