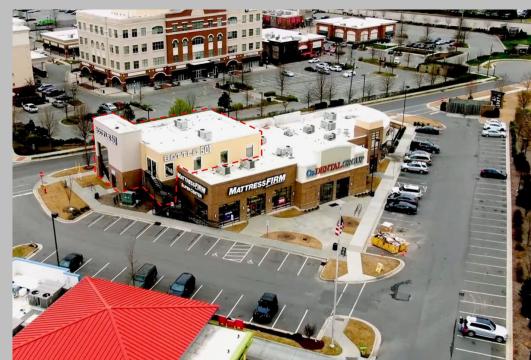

Jordan Gorjian
Director of Leasing
jordan@gorjianacq.com | gorjianacq.com
516.858.0238
Find me on <u>LinkedIn</u> | <u>View Listings</u>

| PROPERTY DESCRIPTION                   |                                                                                                                                                                 |               | 5                  | Butner Creedmoor            |
|----------------------------------------|-----------------------------------------------------------------------------------------------------------------------------------------------------------------|---------------|--------------------|-----------------------------|
| Address                                | 3219 Watkins Road, Durham, NC                                                                                                                                   |               | ine                |                             |
| Property Type                          | Retail                                                                                                                                                          |               | Hillsborough       | Sol G                       |
| Lot Size                               | .68 Acres                                                                                                                                                       |               | University 85      | Gorman                      |
| Building Size                          | 2,980 SF                                                                                                                                                        |               | 8                  |                             |
| Space Available                        | 1,000 SF - 2,980 SF                                                                                                                                             |               | 2210               | Durham<br>Watkins Rd, 98 98 |
| Drive-Thru Possibility                 | No                                                                                                                                                              |               | Durh               | am, NC 27707                |
| Nearby Retailers                       | Best Buy, Walmart, Michaels, Starbucks, Barnes & Noble,<br>The Home Depot, Kohl's, DICK'S Sporting Goods, Verizon,<br>First Watch, Outback Steakhouse, and more |               | Chapel Hill (54)   | 540                         |
| Vehicles Per Day                       | 50,101                                                                                                                                                          |               |                    | (147)                       |
| Comments                               | 2nd floor space                                                                                                                                                 |               | ale 501            | Clegg                       |
|                                        | Outstanding co-tenancy Has an elevator                                                                                                                          |               | 87)<br>Fearrington | Morrisville 440             |
|                                        |                                                                                                                                                                 |               |                    | Cary                        |
|                                        | 600-unit apartment complext built across the street                                                                                                             |               | Bynum              | Raleigl                     |
|                                        | High growing area                                                                                                                                               |               | 64 Wilsonville     | (ed) 40                     |
| DEMOGRAPHICS                           |                                                                                                                                                                 |               |                    |                             |
|                                        |                                                                                                                                                                 | 1 Mile Radius | 3 Mile Radius      | 5 Mile Radius               |
| Population                             |                                                                                                                                                                 | 6,254         | 48,609             | 150,081                     |
| Households                             |                                                                                                                                                                 | 3,029         | 21,343             | 61,299                      |
| Median Household Income                |                                                                                                                                                                 | \$86,568      | \$114,466          | \$105,069                   |
| Median Home Value                      |                                                                                                                                                                 | \$372,709     | \$473,516          | \$421,732                   |
| Establishments                         |                                                                                                                                                                 | 152           | 1,711              | 4,091                       |
| Employees                              |                                                                                                                                                                 | 2,557         | 31,027             | 98,818                      |
| Race/Ethnicity: White                  |                                                                                                                                                                 | 55%           | 66%                | 62%                         |
| Race/Ethnicity: Black/African American |                                                                                                                                                                 | 23%           | 16%                | 21%                         |