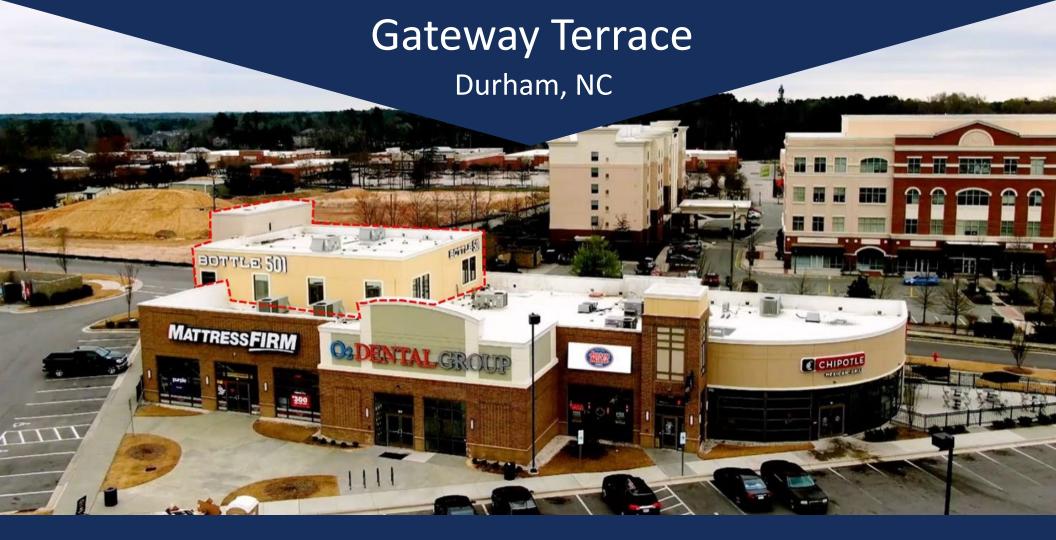

Jordan Gorjian
Director of Leasing
jordan@gorjianacq.com | gorjianacq.com
516.858.0238
Find me on <u>LinkedIn</u> | <u>View Listings</u>

| PROPERTY DESCRIPTION                   |                                                                                                                                                                 |               | 5                  | Butner Creedmoor            |
|----------------------------------------|-----------------------------------------------------------------------------------------------------------------------------------------------------------------|---------------|--------------------|-----------------------------|
| Address                                | 3219 Watkins Road, Durham, NC                                                                                                                                   |               | ine                |                             |
| Property Type                          | Retail                                                                                                                                                          |               | Hillsborough       | Sol G                       |
| Lot Size                               | .68 Acres                                                                                                                                                       |               | University 85      | Gorman                      |
| Building Size                          | 2,980 SF                                                                                                                                                        |               | 8                  |                             |
| Space Available                        | 1,000 SF - 2,980 SF                                                                                                                                             |               | 2210               | Durham<br>Watkins Rd, 98 98 |
| Drive-Thru Possibility                 | No                                                                                                                                                              |               | Durh               | am, NC 27707                |
| Nearby Retailers                       | Best Buy, Walmart, Michaels, Starbucks, Barnes & Noble,<br>The Home Depot, Kohl's, DICK'S Sporting Goods, Verizon,<br>First Watch, Outback Steakhouse, and more |               | Chapel Hill (54)   | 540                         |
| Vehicles Per Day                       | 50,101                                                                                                                                                          |               |                    | (147)                       |
| Comments                               | 2nd floor space                                                                                                                                                 |               | ale 501            | Clegg                       |
|                                        | Outstanding co-tenancy Has an elevator                                                                                                                          |               | 87)<br>Fearrington | Morrisville 440             |
|                                        |                                                                                                                                                                 |               |                    | Cary                        |
|                                        | 600-unit apartment complext built across the street                                                                                                             |               | Bynum              | Raleigl                     |
|                                        | High growing area                                                                                                                                               |               | 64 Wilsonville     | (ed) 40                     |
| DEMOGRAPHICS                           |                                                                                                                                                                 |               |                    |                             |
|                                        |                                                                                                                                                                 | 1 Mile Radius | 3 Mile Radius      | 5 Mile Radius               |
| Population                             |                                                                                                                                                                 | 6,254         | 48,609             | 150,081                     |
| Households                             |                                                                                                                                                                 | 3,029         | 21,343             | 61,299                      |
| Median Household Income                |                                                                                                                                                                 | \$86,568      | \$114,466          | \$105,069                   |
| Median Home Value                      |                                                                                                                                                                 | \$372,709     | \$473,516          | \$421,732                   |
| Establishments                         |                                                                                                                                                                 | 152           | 1,711              | 4,091                       |
| Employees                              |                                                                                                                                                                 | 2,557         | 31,027             | 98,818                      |
| Race/Ethnicity: White                  |                                                                                                                                                                 | 55%           | 66%                | 62%                         |
| Race/Ethnicity: Black/African American |                                                                                                                                                                 | 23%           | 16%                | 21%                         |