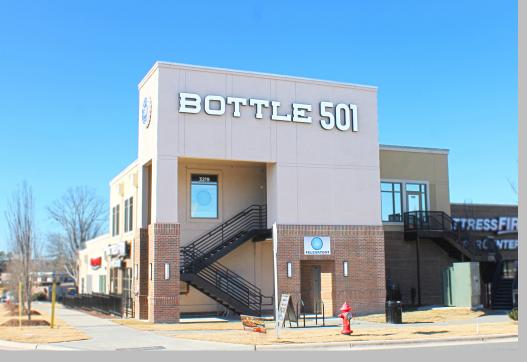

Jordan Gorjian
Director of Leasing
jordan@gorjianacq.com | gorjianacq.com
516.858.0238
Find me on <u>LinkedIn</u> | <u>View Listings</u>

| PROPERTY DESCRIPTION                   |                                                                                                                                                                 |               | 5                  | Butner Creedmoor            |
|----------------------------------------|-----------------------------------------------------------------------------------------------------------------------------------------------------------------|---------------|--------------------|-----------------------------|
| Address                                | 3219 Watkins Road, Durham, NC                                                                                                                                   |               | ine                |                             |
| Property Type                          | Retail                                                                                                                                                          |               | Hillsborough       | Sol G                       |
| Lot Size                               | .68 Acres                                                                                                                                                       |               | University 85      | Gorman                      |
| Building Size                          | 2,980 SF                                                                                                                                                        |               | 8                  |                             |
| Space Available                        | 1,000 SF - 2,980 SF                                                                                                                                             |               | 2210               | Durham<br>Watkins Rd, 98 98 |
| Drive-Thru Possibility                 | No                                                                                                                                                              |               | Durh               | am, NC 27707                |
| Nearby Retailers                       | Best Buy, Walmart, Michaels, Starbucks, Barnes & Noble,<br>The Home Depot, Kohl's, DICK'S Sporting Goods, Verizon,<br>First Watch, Outback Steakhouse, and more |               | Chapel Hill (54)   | 540                         |
| Vehicles Per Day                       | 50,101                                                                                                                                                          |               |                    | (147)                       |
| Comments                               | 2nd floor space                                                                                                                                                 |               | ale 501            | Clegg                       |
|                                        | Outstanding co-tenancy Has an elevator                                                                                                                          |               | 87)<br>Fearrington | Morrisville 440             |
|                                        |                                                                                                                                                                 |               |                    | Cary                        |
|                                        | 600-unit apartment complext built across the street                                                                                                             |               | Bynum              | Raleigl                     |
|                                        | High growing area                                                                                                                                               |               | 64 Wilsonville     | (ed) 40                     |
| DEMOGRAPHICS                           |                                                                                                                                                                 |               |                    |                             |
|                                        |                                                                                                                                                                 | 1 Mile Radius | 3 Mile Radius      | 5 Mile Radius               |
| Population                             |                                                                                                                                                                 | 6,254         | 48,609             | 150,081                     |
| Households                             |                                                                                                                                                                 | 3,029         | 21,343             | 61,299                      |
| Median Household Income                |                                                                                                                                                                 | \$86,568      | \$114,466          | \$105,069                   |
| Median Home Value                      |                                                                                                                                                                 | \$372,709     | \$473,516          | \$421,732                   |
| Establishments                         |                                                                                                                                                                 | 152           | 1,711              | 4,091                       |
| Employees                              |                                                                                                                                                                 | 2,557         | 31,027             | 98,818                      |
| Race/Ethnicity: White                  |                                                                                                                                                                 | 55%           | 66%                | 62%                         |
| Race/Ethnicity: Black/African American |                                                                                                                                                                 | 23%           | 16%                | 21%                         |