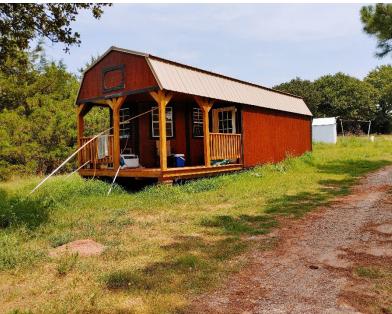

### **PROPERTY HIGHLIGHTS**

- (4) 24' x 100' Greenhouses Equipped with 6 LEDs, Additional Supplemental Lighting, 6 HAF Fans, 2 Large Exhaust Fans and a Wet Wall
- (1) 30' x 80' Greenhouse with Metal Front Ends and Concrete Floors 4 LEDs, Supplemental Lighting, 2 Large Exhaust Fans, Dehumidifier and Wet Walls
- (1) Clone Room 16' x 40' 10 LEDs, Insulated with A/C and Clone Racks
- Cameras in Each of the Greenhouses and Common Areas
- (1) 8' x 10' Insulated Water House for Storage of Nutrients or anything buyer sees fit
- Couple Outbuildings Previous Owner Used to Store
  Farm Equipment
- (1) 30' x 36' Dry Room with Dehumidifiers and A/C
- 2 Bedroom / 1 Bath Mobile Home
- No Restrictions
- 400 Amps Single Phase Power
- 3 Phase Available
- 1 Hour Southeast of OKC

## Current Grow on 15 Acres For Sale

Sales Price: \$825,000

| TOTAL SF               | 7,828 SF  |
|------------------------|-----------|
| TOTAL ACRES            | 15 Acres  |
| YEAR BUILT / RENOVATED | 1960/2021 |
| ZONED                  | AG        |