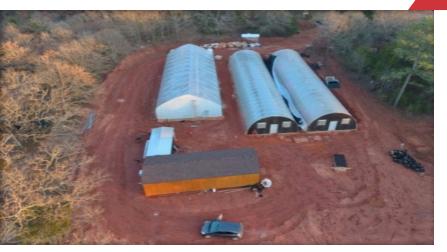

### **PROPERTY HIGHLIGHTS**

- (4) 24' x 100' Greenhouses Equipped with 6 LEDs, Additional Supplemental Lighting, 6 HAF Fans, 2 Large Exhaust Fans and a Wet Wall
- (1) 30' x 80' Greenhouse with Metal Front Ends and Concrete Floors 4 LEDs, Supplemental Lighting, 2 Large Exhaust Fans, Dehumidifier and Wet Walls
- (1) Clone Room 16' x 40' 10 LEDs, Insulated with A/C and Clone Racks
- Cameras in Each of the Greenhouses and Common Areas
- (1) 8' x 10' Insulated Water House for Storage of Nutrients or anything buyer sees fit
- Couple Outbuildings Previous Owner Used to Store
  Farm Equipment
- (1) 30' x 36' Dry Room with Dehumidifiers and A/C
- 2 Bedroom / 1 Bath Mobile Home
- No Restrictions
- 400 Amps Single Phase Power
- 3 Phase Available
- 1 Hour Southeast of OKC

## Current Grow on 15 Acres For Sale

Sales Price: \$825,000

| TOTAL SF               | 7,828 SF  |
|------------------------|-----------|
| TOTAL ACRES            | 15 Acres  |
| YEAR BUILT / RENOVATED | 1960/2021 |
| ZONED                  | AG        |