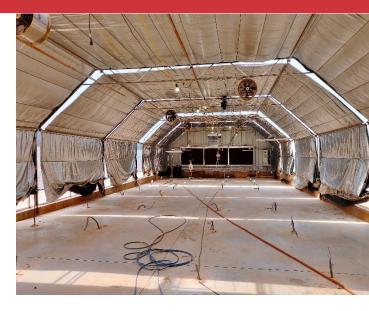

### **PROPERTY HIGHLIGHTS**

- (4) 24' x 100' Greenhouses Equipped with 6 LEDs, Additional Supplemental Lighting, 6 HAF Fans, 2 Large Exhaust Fans and a Wet Wall
- (1) 30' x 80' Greenhouse with Metal Front Ends and Concrete Floors 4 LEDs, Supplemental Lighting, 2 Large Exhaust Fans, Dehumidifier and Wet Walls
- (1) Clone Room 16' x 40' 10 LEDs, Insulated with A/C and Clone Racks
- Cameras in Each of the Greenhouses and Common Areas
- (1) 8' x 10' Insulated Water House for Storage of Nutrients or anything buyer sees fit
- Couple Outbuildings Previous Owner Used to Store
  Farm Equipment
- (1) 30' x 36' Dry Room with Dehumidifiers and A/C
- 2 Bedroom / 1 Bath Mobile Home
- No Restrictions
- 400 Amps Single Phase Power
- 3 Phase Available
- 1 Hour Southeast of OKC