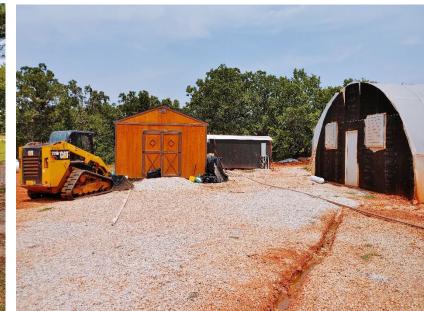

### **PROPERTY HIGHLIGHTS**

- (4) 24' x 100' Greenhouses Equipped with 6 LEDs, Additional Supplemental Lighting, 6 HAF Fans, 2 Large Exhaust Fans and a Wet Wall
- (1) 30' x 80' Greenhouse with Metal Front Ends and Concrete Floors 4 LEDs, Supplemental Lighting, 2 Large Exhaust Fans, Dehumidifier and Wet Walls
- (1) Clone Room 16' x 40' 10 LEDs, Insulated with A/C and Clone Racks
- Cameras in Each of the Greenhouses and Common Areas
- (1) 8' x 10' Insulated Water House for Storage of Nutrients or anything buyer sees fit
- Couple Outbuildings Previous Owner Used to Store
  Farm Equipment
- (1) 30' x 36' Dry Room with Dehumidifiers and A/C
- 2 Bedroom / 1 Bath Mobile Home
- No Restrictions
- 400 Amps Single Phase Power
- 3 Phase Available
- 1 Hour Southeast of OKC

## Current Grow on 15 Acres For Sale

Sales Price: \$825,000

| TOTAL SF               | 7,828 SF  |
|------------------------|-----------|
| TOTAL ACRES            | 15 Acres  |
| YEAR BUILT / RENOVATED | 1960/2021 |
| ZONED                  | AG        |