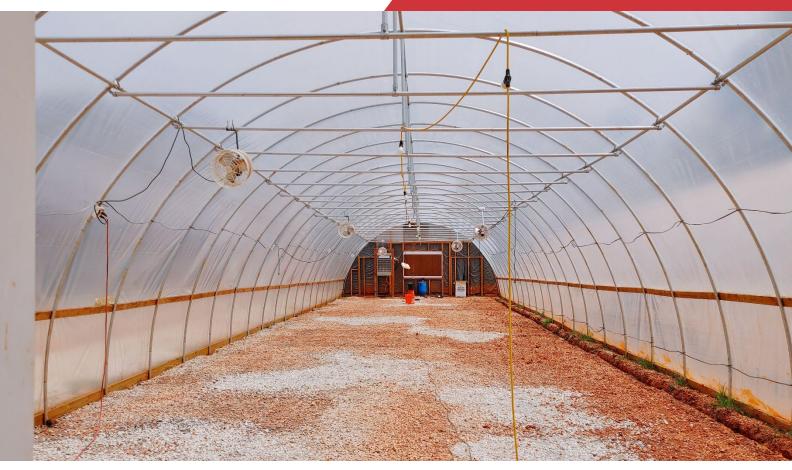

### **PROPERTY HIGHLIGHTS**

- (4) 24' x 100' Greenhouses Equipped with 6 LEDs, Additional Supplemental Lighting, 6 HAF Fans, 2 Large Exhaust Fans and a Wet Wall
- (1) 30' x 80' Greenhouse with Metal Front Ends and Concrete Floors 4 LEDs, Supplemental Lighting, 2 Large Exhaust Fans, Dehumidifier and Wet Walls
- (1) Clone Room 16' x 40' 10 LEDs, Insulated with A/C and Clone Racks
- Cameras in Each of the Greenhouses and Common Areas
- (1) 8' x 10' Insulated Water House for Storage of Nutrients or anything buyer sees fit
- Couple Outbuildings Previous Owner Used to Store
  Farm Equipment
- (1) 30' x 36' Dry Room with Dehumidifiers and A/C
- 2 Bedroom / 1 Bath Mobile Home
- No Restrictions
- 400 Amps Single Phase Power
- 3 Phase Available
- 1 Hour Southeast of OKC