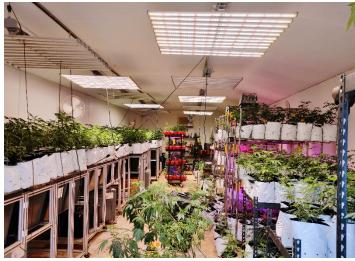

### **PROPERTY HIGHLIGHTS**

- (4) 24' x 100' Greenhouses Equipped with 6 LEDs, Additional Supplemental Lighting, 6 HAF Fans, 2 Large Exhaust Fans and a Wet Wall
- (1) 30' x 80' Greenhouse with Metal Front Ends and Concrete Floors 4 LEDs, Supplemental Lighting, 2 Large Exhaust Fans, Dehumidifier and Wet Walls
- (1) Clone Room 16' x 40' 10 LEDs, Insulated with A/C and Clone Racks
- Cameras in Each of the Greenhouses and Common Areas
- (1) 8' x 10' Insulated Water House for Storage of Nutrients or anything buyer sees fit
- Couple Outbuildings Previous Owner Used to Store
  Farm Equipment
- (1) 30' x 36' Dry Room with Dehumidifiers and A/C
- 2 Bedroom / 1 Bath Mobile Home
- No Restrictions
- 400 Amps Single Phase Power
- 3 Phase Available
- 1 Hour Southeast of OKC