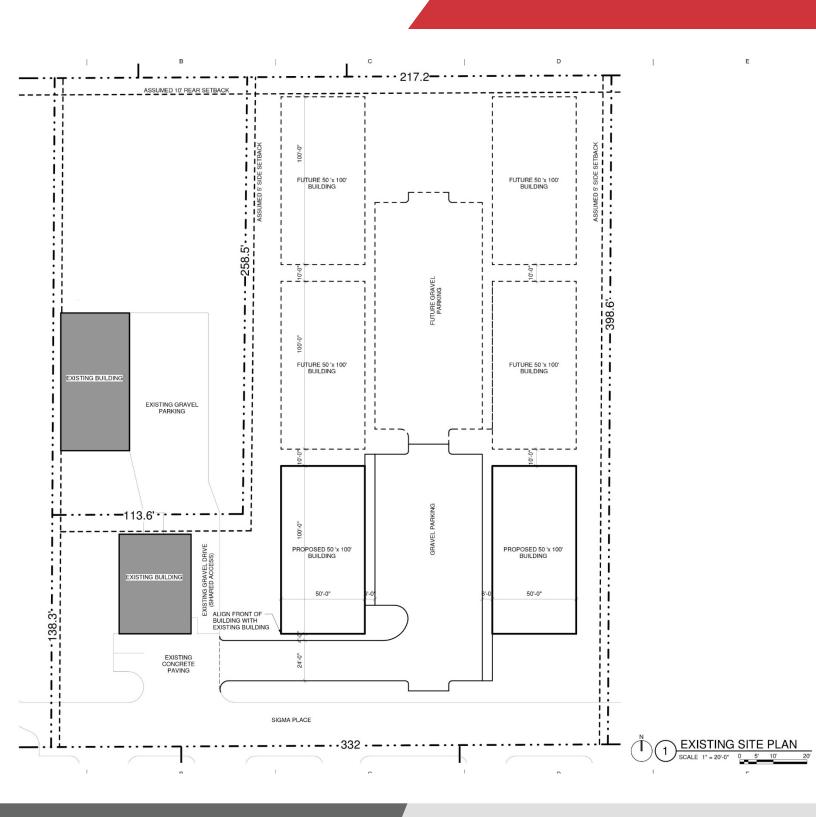

#### **PROPERTY HIGHLIGHTS**

- Operating Medical Marijuana Processing Facility
- Processing and Grow License Available with Property
- New Commercial Kitchen
- Large Inventory List Available
- (2) Neocision Vacuum Ovens
- Maxx Cold Commercial Freezer
- Cloudline 6" Exhaust Fan
- Saturn Commercial Refrigerator
- Cook Rite Range
- 12 CFM Vacuum Pump
- Logan County (in City Limits)
- 3 Phase Power
- 16' Clear Ceiling Height
- Trade Name Not Included
- Option to Sale the Land Separately with the Grow License Included & All Utilities on the property. 2 Acres for \$275,000 with 3 Phase Power

| TOTAL SF               | 2,400 SF  |
|------------------------|-----------|
| TOTAL ACRES            | 2.3 Acres |
| YEAR BUILT / RENOVATED | 2012      |
| ZONED                  | I-1       |
|                        |           |