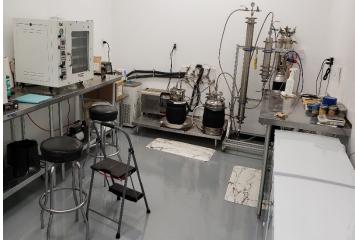

#### **PROPERTY HIGHLIGHTS**

- Operating Medical Marijuana Processing Facility
- Processing and Grow License Available with Property
- New Commercial Kitchen
- Large Inventory List Available
- (2) Neocision Vacuum Ovens
- Maxx Cold Commercial Freezer
- Cloudline 6" Exhaust Fan
- Saturn Commercial Refrigerator
- Cook Rite Range
- 12 CFM Vacuum Pump
- Logan County (in City Limits)
- 3 Phase Power
- 16' Clear Ceiling Height
- Trade Name Not Included
- Option to Sale the Land Separately with the Grow License Included & All Utilities on the property. 2 Acres for \$275,000 with 3 Phase Power

### **INVENTORY LIST**

- (9) 5 foot stainless steel tables
- (2) Neocision vacuum ovens
- (2) 9 CFM vacuum pumps
- Across International Heat circulator
- BVV 5ab Zero Chiller
- Recovery Pump
- BVV Icarus extractor
- CRC Column
- 12 CFM vacuum pump
- Cloudline 6" exhaust fan
- (2) RCA chest freezer
- BVV refrigerant scale
- 2'x2' stainless steel table
- 12 inch heat mat
- 5 gallon heat mat
- Maxx Cold commercial freezer
- Saturn commercial refrigerator
- Patriot 3-bay sink
- Hand washing sink
- Cook Rite range
- (2) Kitchen Aid mixers
- (2) A&D scales
- Bakers rack
- Kitchen cart
- (5) Shelving unit
- Workbench and cabinet set
- HP Computer
- HP Printer
- Large air compressor
- Danby large chest freezer