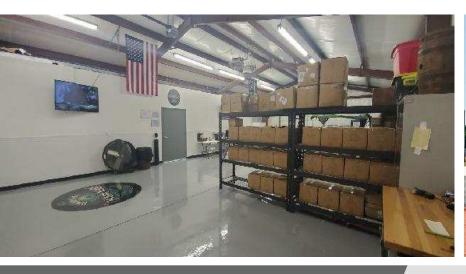

#### **PROPERTY HIGHLIGHTS**

- Operating Medical Marijuana Processing Facility
- Processing and Grow License Available with Property
- New Commercial Kitchen
- Large Inventory List Available
- (2) Neocision Vacuum Ovens
- Maxx Cold Commercial Freezer
- Cloudline 6" Exhaust Fan
- Saturn Commercial Refrigerator
- Cook Rite Range
- 12 CFM Vacuum Pump
- Logan County (in City Limits)
- 3 Phase Power
- 16' Clear Ceiling Height
- Trade Name Not Included
- Option to Sale the Land Separately with the Grow License Included & All Utilities on the property. 2 Acres for \$275,000 with 3 Phase Power

### **INVENTORY LIST**

- (9) 5 foot stainless steel tables
- (2) Neocision vacuum ovens
- (2) 9 CFM vacuum pumps
- Across International Heat circulator
- BVV 5ab Zero Chiller
- Recovery Pump
- BVV Icarus extractor
- CRC Column
- 12 CFM vacuum pump
- Cloudline 6" exhaust fan
- (2) RCA chest freezer
- BVV refrigerant scale
- 2'x2' stainless steel table
- 12 inch heat mat
- 5 gallon heat mat
- Maxx Cold commercial freezer
- Saturn commercial refrigerator
- Patriot 3-bay sink
- Hand washing sink
- Cook Rite range
- (2) Kitchen Aid mixers
- (2) A&D scales
- Bakers rack
- Kitchen cart
- (5) Shelving unit
- Workbench and cabinet set
- HP Computer
- HP Printer
- Large air compressor
- Danby large chest freezer