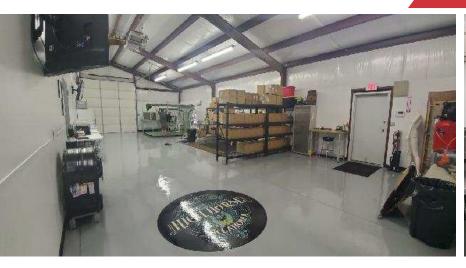

#### **PROPERTY HIGHLIGHTS**

- Operating Medical Marijuana Processing Facility
- Processing and Grow License Available with Property
- New Commercial Kitchen
- Large Inventory List Available
- (2) Neocision Vacuum Ovens
- Maxx Cold Commercial Freezer
- Cloudline 6" Exhaust Fan
- Saturn Commercial Refrigerator
- Cook Rite Range
- 12 CFM Vacuum Pump
- Logan County (in City Limits)
- 3 Phase Power
- 16' Clear Ceiling Height
- Trade Name Not Included
- Option to Sale the Land Separately with the Grow License Included & All Utilities on the property. 2 Acres for \$275,000 with 3 Phase Power

### **INVENTORY LIST**

- (9) 5 foot stainless steel tables
- (2) Neocision vacuum ovens
- (2) 9 CFM vacuum pumps
- Across International Heat circulator
- BVV 5ab Zero Chiller
- Recovery Pump
- BVV Icarus extractor
- CRC Column
- 12 CFM vacuum pump
- Cloudline 6" exhaust fan
- (2) RCA chest freezer
- BVV refrigerant scale
- 2'x2' stainless steel table
- 12 inch heat mat
- 5 gallon heat mat
- Maxx Cold commercial freezer
- Saturn commercial refrigerator
- Patriot 3-bay sink
- Hand washing sink
- Cook Rite range
- (2) Kitchen Aid mixers
- (2) A&D scales
- Bakers rack
- Kitchen cart
- (5) Shelving unit
- Workbench and cabinet set
- HP Computer
- HP Printer
- Large air compressor
- Danby large chest freezer