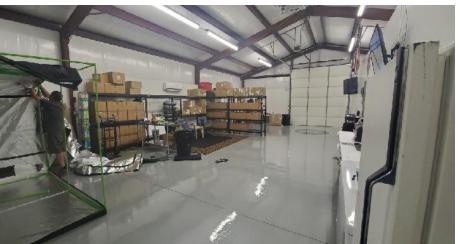

#### **PROPERTY HIGHLIGHTS**

- Operating Medical Marijuana Processing Facility
- Processing and Grow License Available with Property
- New Commercial Kitchen
- Large Inventory List Available
- (2) Neocision Vacuum Ovens
- Maxx Cold Commercial Freezer
- Cloudline 6" Exhaust Fan
- Saturn Commercial Refrigerator
- Cook Rite Range
- 12 CFM Vacuum Pump
- Logan County (in City Limits)
- 3 Phase Power
- 16' Clear Ceiling Height
- Trade Name Not Included
- Option to Sale the Land Separately with the Grow License Included & All Utilities on the property. 2 Acres for \$275,000 with 3 Phase Power

### **INVENTORY LIST**

- (9) 5 foot stainless steel tables
- (2) Neocision vacuum ovens
- (2) 9 CFM vacuum pumps
- Across International Heat circulator
- BVV 5ab Zero Chiller
- Recovery Pump
- BVV Icarus extractor
- CRC Column
- 12 CFM vacuum pump
- Cloudline 6" exhaust fan
- (2) RCA chest freezer
- BVV refrigerant scale
- 2'x2' stainless steel table
- 12 inch heat mat
- 5 gallon heat mat
- Maxx Cold commercial freezer
- Saturn commercial refrigerator
- Patriot 3-bay sink
- Hand washing sink
- Cook Rite range
- (2) Kitchen Aid mixers
- (2) A&D scales
- Bakers rack
- Kitchen cart
- (5) Shelving unit
- Workbench and cabinet set
- HP Computer
- HP Printer
- Large air compressor
- Danby large chest freezer