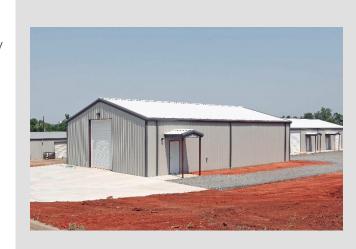

## 408 Sigma Place

Guthrie, Oklahoma 73044

| TOTAL SF               | 2,400 SF  |
|------------------------|-----------|
| TOTAL ACRES            | 2.3 Acres |
| YEAR BUILT / RENOVATED | 2012      |
| ZONED                  | I-1       |
|                        |           |