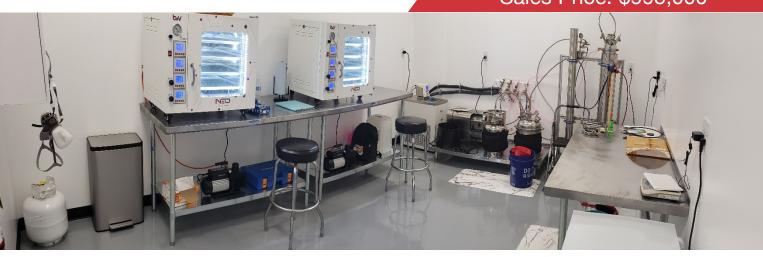

#### **PROPERTY HIGHLIGHTS**

- Operating Medical Marijuana Processing Facility
- Processing and Grow License Available with Property
- New Commercial Kitchen
- Large Inventory List Available
- (2) Neocision Vacuum Ovens
- Maxx Cold Commercial Freezer
- Cloudline 6" Exhaust Fan
- Saturn Commercial Refrigerator
- Cook Rite Range
- 12 CFM Vacuum Pump
- Logan County (in City Limits)
- 3 Phase Power
- 16' Clear Ceiling Height
- Trade Name Not Included
- Option to Sale the Land Separately with the Grow License Included & All Utilities on the property. 2 Acres for \$275,000 with 3 Phase Power

### **INVENTORY LIST**

- (9) 5 foot stainless steel tables
- (2) Neocision vacuum ovens
- (2) 9 CFM vacuum pumps
- Across International Heat circulator
- BVV 5ab Zero Chiller
- Recovery Pump
- BVV Icarus extractor
- CRC Column
- 12 CFM vacuum pump
- Cloudline 6" exhaust fan
- (2) RCA chest freezer
- BVV refrigerant scale
- 2'x2' stainless steel table
- 12 inch heat mat
- 5 gallon heat mat
- Maxx Cold commercial freezer
- Saturn commercial refrigerator
- Patriot 3-bay sink
- Hand washing sink
- Cook Rite range
- (2) Kitchen Aid mixers
- (2) A&D scales
- Bakers rack
- Kitchen cart
- (5) Shelving unit
- Workbench and cabinet set
- HP Computer
- HP Printer
- Large air compressor
- Danby large chest freezer