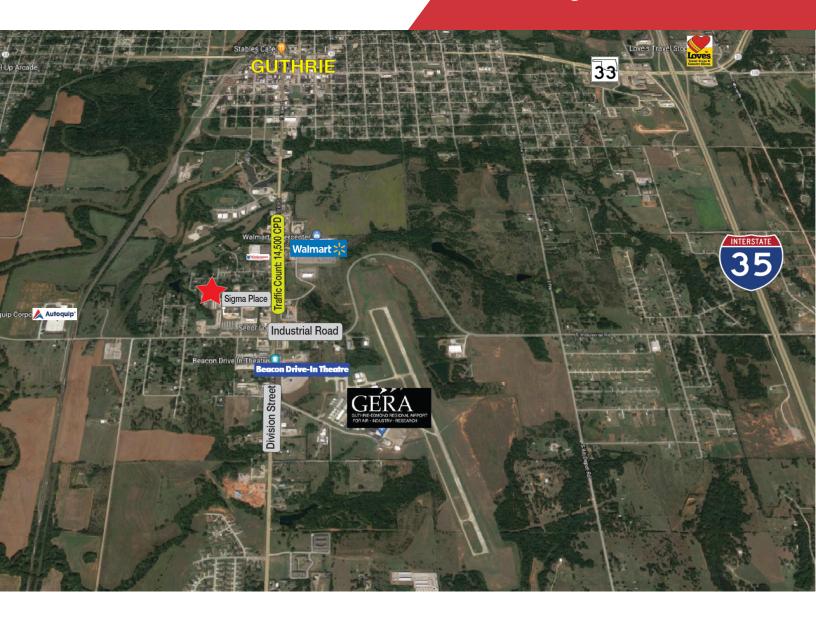

## 408 Sigma Place

Guthrie, Oklahoma 73044

#### **PROPERTY HIGHLIGHTS**

- Operating Medical Marijuana Processing Facility
- Processing and Grow License Available with Property
- New Commercial Kitchen
- Large Inventory List Available
- (2) Neocision Vacuum Ovens
- Maxx Cold Commercial Freezer
- Cloudline 6" Exhaust Fan
- Saturn Commercial Refrigerator
- Cook Rite Range
- 12 CFM Vacuum Pump
- Logan County (in City Limits)
- 3 Phase Power
- 16' Clear Ceiling Height
- Trade Name Not Included
- Option to Sale the Land Separately with the Grow License Included & All Utilities on the property. 2 Acres for \$275,000 with 3 Phase Power