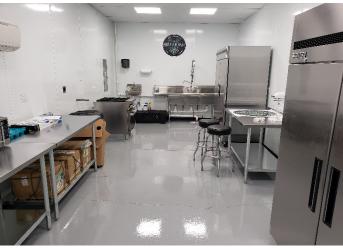

#### **PROPERTY HIGHLIGHTS**

- Operating Medical Marijuana Processing Facility
- Processing and Grow License Available with Property
- New Commercial Kitchen
- Large Inventory List Available
- (2) Neocision Vacuum Ovens
- Maxx Cold Commercial Freezer
- Cloudline 6" Exhaust Fan
- Saturn Commercial Refrigerator
- Cook Rite Range
- 12 CFM Vacuum Pump
- Logan County (in City Limits)
- 3 Phase Power
- 16' Clear Ceiling Height
- Trade Name Not Included
- Option to Sale the Land Separately with the Grow License Included & All Utilities on the property. 2 Acres for \$275,000 with 3 Phase Power

### **INVENTORY LIST**

- (9) 5 foot stainless steel tables
- (2) Neocision vacuum ovens
- (2) 9 CFM vacuum pumps
- Across International Heat circulator
- BVV 5ab Zero Chiller
- Recovery Pump
- BVV Icarus extractor
- CRC Column
- 12 CFM vacuum pump
- Cloudline 6" exhaust fan
- (2) RCA chest freezer
- BVV refrigerant scale
- 2'x2' stainless steel table
- 12 inch heat mat
- 5 gallon heat mat
- Maxx Cold commercial freezer
- Saturn commercial refrigerator
- Patriot 3-bay sink
- Hand washing sink
- Cook Rite range
- (2) Kitchen Aid mixers
- (2) A&D scales
- Bakers rack
- Kitchen cart
- (5) Shelving unit
- Workbench and cabinet set
- HP Computer
- HP Printer
- Large air compressor
- Danby large chest freezer