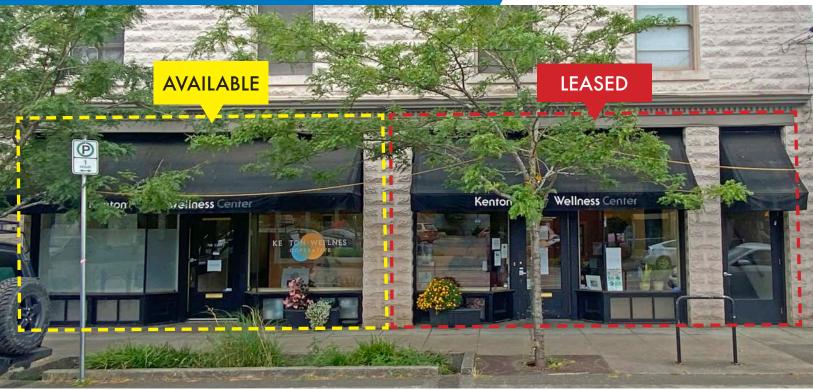

#### **RETAIL/OFFICE SPACE FOR SUBLEASE**

#### DETAILS

- Size: ± 1,346 SF
- Rate: \$25 PSF, MG
- Zoning: CM2

#### **FEATURES**

- Prime Kenton location
- Frontage on Denver Ave
- 2 private rooms + open area
- 1 restroom
- Kitchenette

06.01.2021

For more information or a property tour, please contact:

Information contained herein has been obtained from others and considered to be reliable; however, a prospective purchaser or lessee is expected to verify all information to his/her own satisfaction. Norris & Stevens