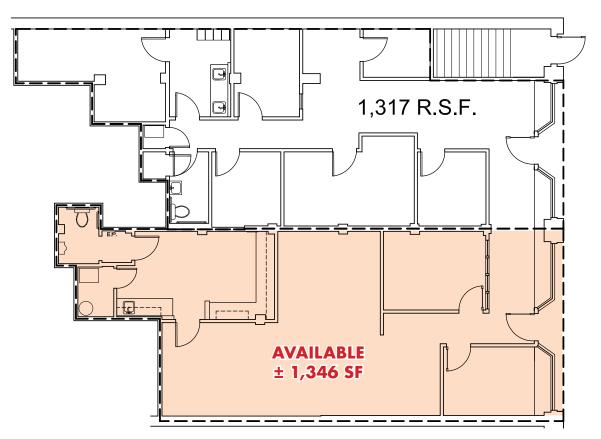

#### DETAILS

- Size: ± 1,346 SF
- Rate: \$25 PSF, MG
- Zoning: CM2

### FLOOR PLAN / PHOTOS

For more information or a property tour, please contact:

MARISSA LEE 503.225.8449 MarissaL@norris-stevens.com

> ACCREDITED MANAGEMENT ORGANIZATION®

Information contained herein has been obtained from others and considered to be reliable; however, a prospective purchaser or lessee is expected to verify all information to his/her own satisfaction.