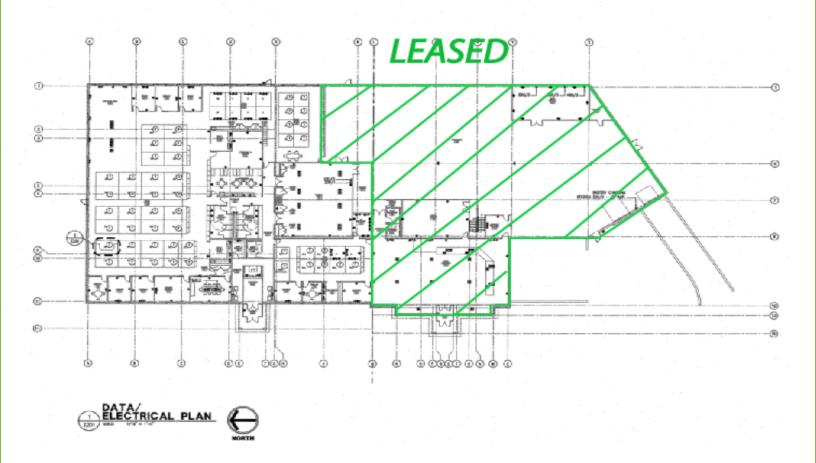

#### **PROPERTY HIGHLIGHTS**

- 34,910 SF with 18,139 SF of Office Space Available
- For Lease Rental rate \$15 PSF MG (plus utilities and internal maintenance)
- For Sale at \$3.8 Million
- 16,771 SF is currently leased by Trane
- Expansion capabilities of 5-6,000 SF
- Excellent visibility from Post Road
- Building Signage
- High Quality Construction Block/Brick
- 18,139 SF of Available Office/ Ability to make some warehouse
- O Zoning: DP
- 110 Parking spaces (3.67/1,000 SF)