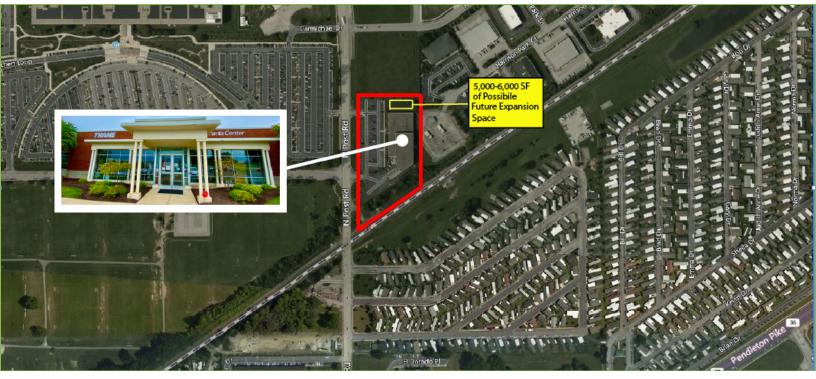

#### **PROPERTY HIGHLIGHTS**

- 34,910 SF with 18,139 SF of Office Space Available
- For Lease Rental rate \$15 PSF MG (plus utilities and internal maintenance)
- For Sale at \$3.8 Million
- 16,771 SF is currently leased by Trane
- Expansion capabilities of 5-6,000 SF
- Excellent visibility from Post Road
- Building Signage
- High Quality Construction Block/Brick
- 18,139 SF of Available Office/ Ability to make some warehouse
- O Zoning: DP
- 110 Parking spaces (3.67/1,000 SF)