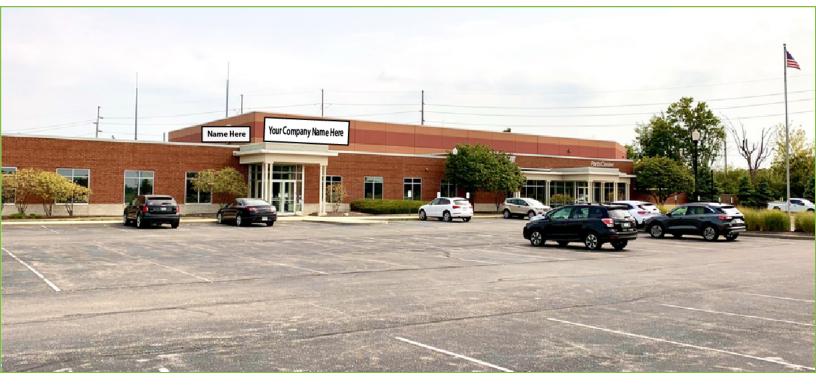

#### FOR SALE OR FOR LEASE

#### Office/Industrial Building

#### **PROPERTY HIGHLIGHTS**

- 34,910 SF with 18,139 SF of Office Space Available
- For Lease Rental rate \$15 PSF MG (plus utilities and internal maintenance)
- For Sale at \$3.8 Million
- 16,771 SF is currently leased by Trane
- Expansion capabilities of 5-6,000 SF
- Excellent visibility from Post Road
- Building Signage
- High Quality Construction Block/Brick
- 18,139 SF of Available Office/ Ability to make some warehouse
- O Zoning: DP
- 110 Parking spaces (3.67/1,000 SF)