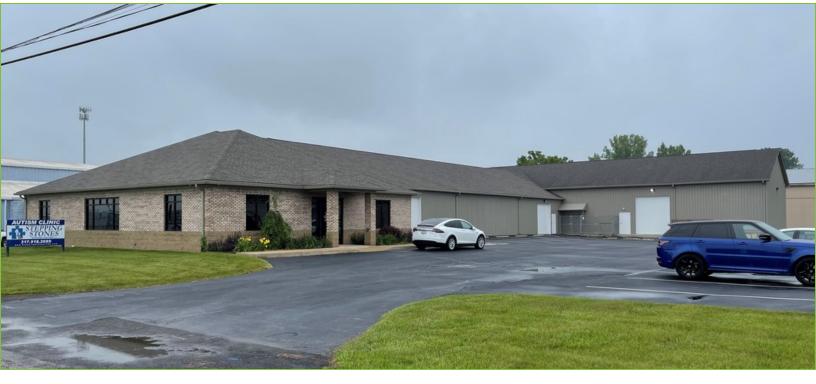

### **Industrial Flex For Sale**

10,779 SF Total
Office 2,629 SF / Warehouse 8,100 SF

### **PROPERTY HIGHLIGHTS**

- Great for Industrial Service Industry Businesses
- Office Space 2,629 SF and Warehouse 8,100 SF. 600 SF is Mezzanine and not included in Square Footage
- Built in 2004. Expanded by 4,000 SF in 2014 and renovated in 2020
- New Roof, new metal siding, and new gutters
- 3 drive-in doors and 24 Parking spaces
- 12-14 foot ceiling height
- IG, Industrial: General Zoning
- Quick access to US 31

#### **BUILDING HIGHLIGHTS**

- 100% Air-conditioning throughout
- Mezzanine Option Available
- Building construction: Front office is masonry with brick and split block exterior. The warehouse is a steel frame with metal interior and exterior siding.
- O Floor drains
- Not Sprinklered
- O Electrical 277-480 Volts, 800 amps
- Restrooms 3 Total with one unfinished