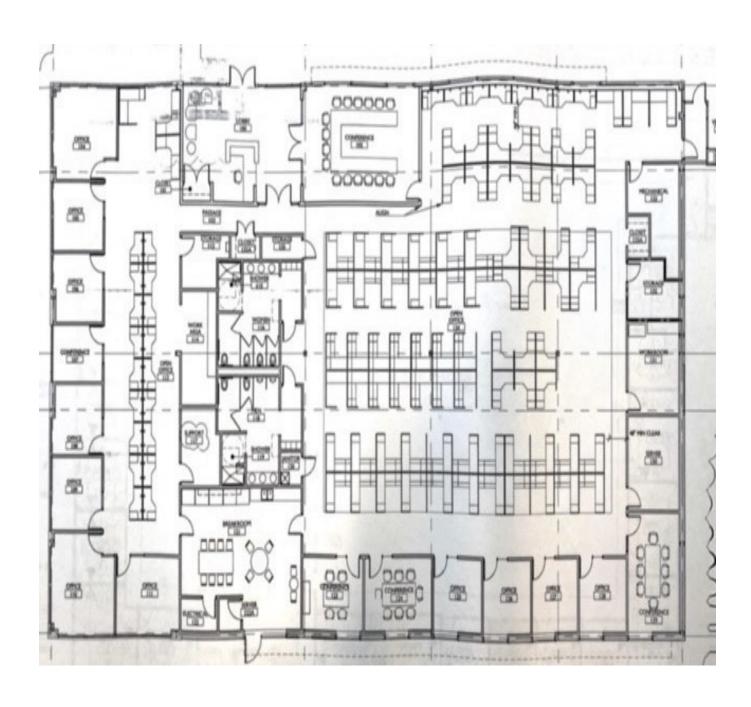

### 1022 E 52nd Street

Indianapolis, IN 46220



### Office

13,693 SF

#### **PROPERTY HIGHLIGHTS**

- Rare South Broad Ripple office opportunity
- The space is comprised of perimeter offices, conference rooms, and open office
- Possible plug and play
- Ample free parking



#### **LOCATION DESCRIPTION**

Located on the Monon Trail
Within walking distance to area restaurants and retail



# **1022 E 52nd Street**

Indianapolis, IN 46220

**Property Photos** 









Mike Short
Director
Mike@alopg.com
C: 317.800.4664

ALO Property Group 9075 N. Meridian St., Ste. 175 Indianapolis, IN 46260 O: 317.853.7500 www.alopg.com



## 1022 E 52nd Street

Indianapolis, IN 46220

**Floor Plan**